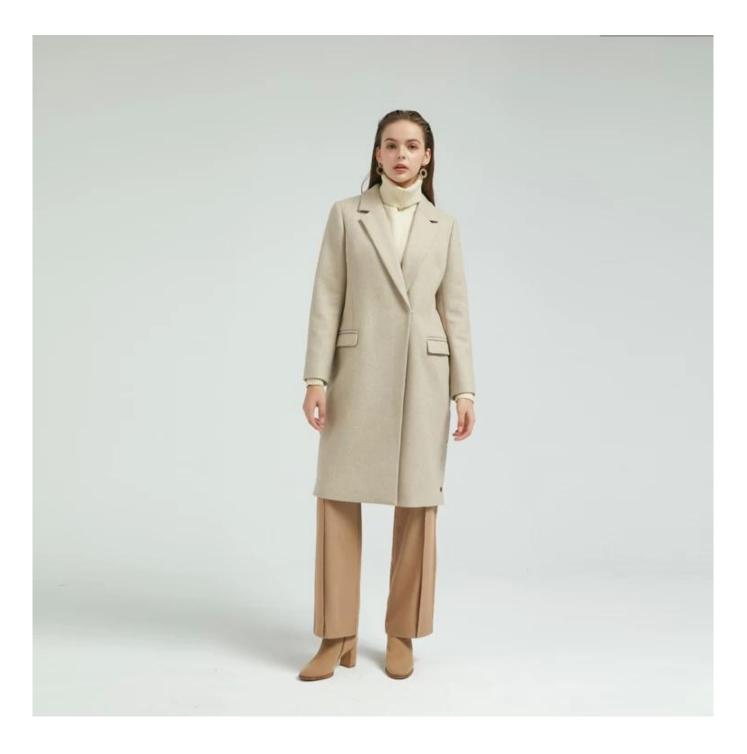

## **Product Details**

| Style name         | Ladies Winter Wool Coat                                                                                                 |
|--------------------|-------------------------------------------------------------------------------------------------------------------------|
| Style number       | AGNX-C19027                                                                                                             |
| Color              | Beige                                                                                                                   |
| MOQ                | 300PCS                                                                                                                  |
| Fabric composition | 50%Wool 50%Polyester[]                                                                                                  |
| Specialization     | Eco-friendly                                                                                                            |
| <b>Quality</b>     | AQL 2.5 Standard                                                                                                        |
| Certification      | BSCI,SEDEX,BV,ISO9001                                                                                                   |
| Payment terms      | L/C, T/T, Paypal, Western union, etc                                                                                    |
| Lead time          | 5-10 Days for samples,45-60 Days for whole order                                                                        |
| Services           | 1.Fast fashion accepted 2.Accept customized size and plus size 3.Strong sourcing for fabrics $\&$ accessories           |
| Packing&Shipping   | 1.Packaging details: Hanging or flat carton 2.Shipping methods: By sea or air or train / By express: Fedex/DHL/TNT, etc |