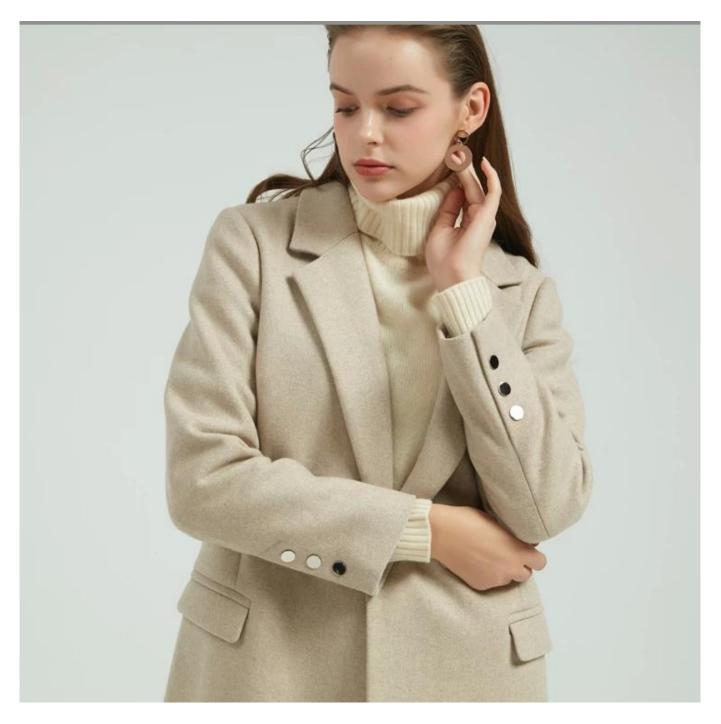

## **Product Details**

| Style name         | Ladies Winter Wool Coat                                                                                                 |
|--------------------|-------------------------------------------------------------------------------------------------------------------------|
| Style number       | AGNX-C19027                                                                                                             |
| Color              | Beige                                                                                                                   |
| MOQ                | 300PCS                                                                                                                  |
| Fabric composition | 50%Wool 50%Polyester[]                                                                                                  |
| Specialization     | Eco-friendly                                                                                                            |
| <b>Quality</b>     | AQL 2.5 Standard                                                                                                        |
| Certification      | BSCI,SEDEX,BV,ISO9001                                                                                                   |
| Payment terms      | L/C, T/T, Paypal, Western union, etc                                                                                    |
| Lead time          | 5-10 Days for samples,45-60 Days for whole order                                                                        |
| Services           | 1.Fast fashion accepted 2.Accept customized size and plus size 3.Strong sourcing for fabrics $\&$ accessories           |
| Packing&Shipping   | 1.Packaging details: Hanging or flat carton 2.Shipping methods: By sea or air or train / By express: Fedex/DHL/TNT, etc |