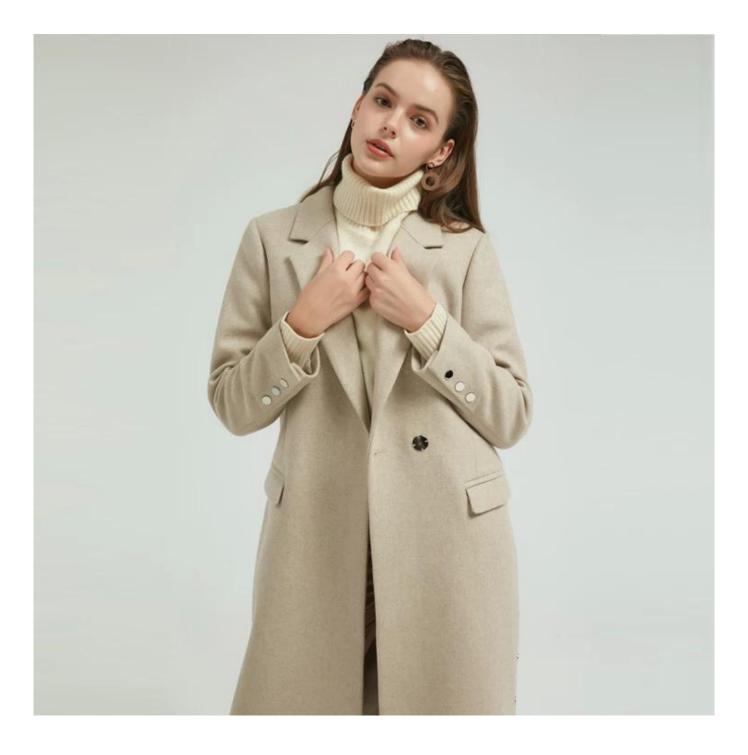

## **Product Details**

| Style name         | Ladies Winter Wool Coat                                                                                                 |
|--------------------|-------------------------------------------------------------------------------------------------------------------------|
| Style number       | AGNX-C19027                                                                                                             |
| Color              | Beige                                                                                                                   |
| MOQ                | 300PCS                                                                                                                  |
| Fabric composition | 50%Wool 50%Polyester[]                                                                                                  |
| Specialization     | Eco-friendly                                                                                                            |
| <b>Quality</b>     | AQL 2.5 Standard                                                                                                        |
| Certification      | BSCI,SEDEX,BV,ISO9001                                                                                                   |
| Payment terms      | L/C, T/T, Paypal, Western union, etc                                                                                    |
| Lead time          | 5-10 Days for samples,45-60 Days for whole order                                                                        |
| Services           | 1.Fast fashion accepted 2.Accept customized size and plus size 3.Strong sourcing for fabrics $\&$ accessories           |
| Packing&Shipping   | 1.Packaging details: Hanging or flat carton 2.Shipping methods: By sea or air or train / By express: Fedex/DHL/TNT, etc |