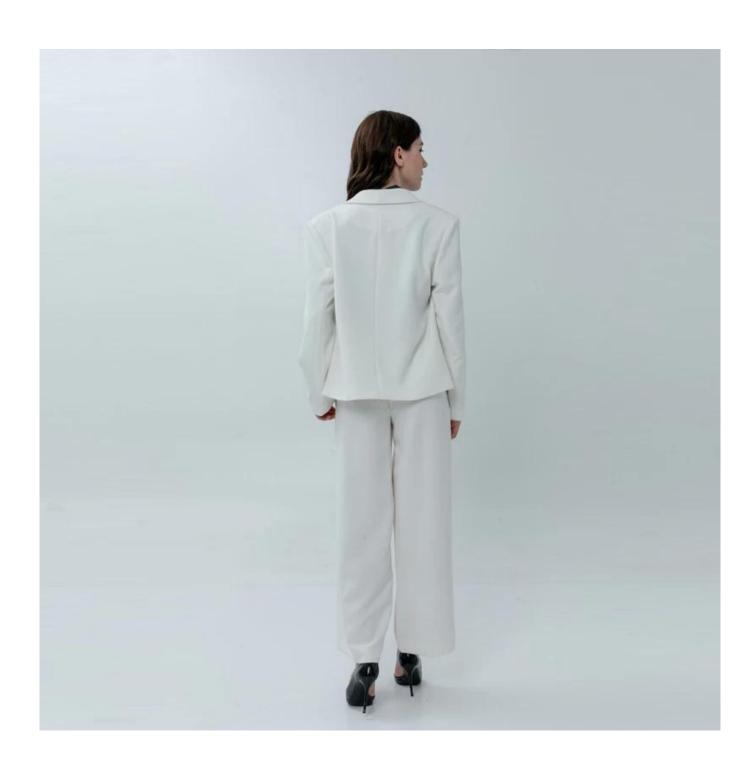

## **Product Details**

| Style name         | Ladies Cozy Pant with Drawstring Waistband                                                                                 |
|--------------------|----------------------------------------------------------------------------------------------------------------------------|
| Style number       | AGWX-T20016-J Blazer+AGWX-P20003 Pant□                                                                                     |
| Color              | White[]                                                                                                                    |
| MOQ                | 300PCS                                                                                                                     |
| Fabric composition | 93%Polyester 7%Spandex□                                                                                                    |
| Specialization     | Eco-friendly                                                                                                               |
| Quality            | AQL 2.5 Standard                                                                                                           |
| Certification      | BSCI,SEDEX,BV,ISO9001                                                                                                      |
| Payment terms      | L/C, T/T, Paypal, Western union, etc                                                                                       |
| Lead time          | 5-10 Days for samples,45-60 Days for whole order                                                                           |
| Services           | 1.Fast fashion accepted 2.Accept customized size and plus size 3.Strong sourcing for fabrics & accessories                 |
| Packing&Shipping   | 1.Packaging details: Hanging or flat carton<br>2.Shipping methods: By sea or air or train / By express: Fedex/DHL/TNT, etc |