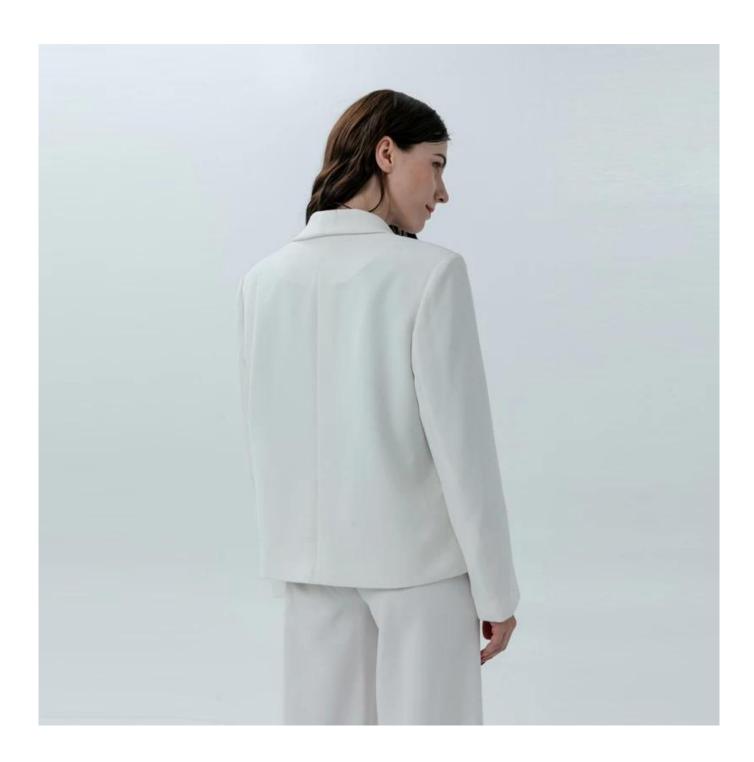

## **Product Details**

| Style name         | Ladies Cozy Pant with Drawstring Waistband                                                                                 |
|--------------------|----------------------------------------------------------------------------------------------------------------------------|
| Style number       | AGWX-T20016-J Blazer+AGWX-P20003 Pant□                                                                                     |
| Color              | White[]                                                                                                                    |
| MOQ                | 300PCS                                                                                                                     |
| Fabric composition | 93%Polyester 7%Spandex□                                                                                                    |
| Specialization     | Eco-friendly                                                                                                               |
| Quality            | AQL 2.5 Standard                                                                                                           |
| Certification      | BSCI,SEDEX,BV,ISO9001                                                                                                      |
| Payment terms      | L/C, T/T, Paypal, Western union, etc                                                                                       |
| Lead time          | 5-10 Days for samples,45-60 Days for whole order                                                                           |
| Services           | 1.Fast fashion accepted 2.Accept customized size and plus size 3.Strong sourcing for fabrics & accessories                 |
| Packing&Shipping   | 1.Packaging details: Hanging or flat carton<br>2.Shipping methods: By sea or air or train / By express: Fedex/DHL/TNT, etc |