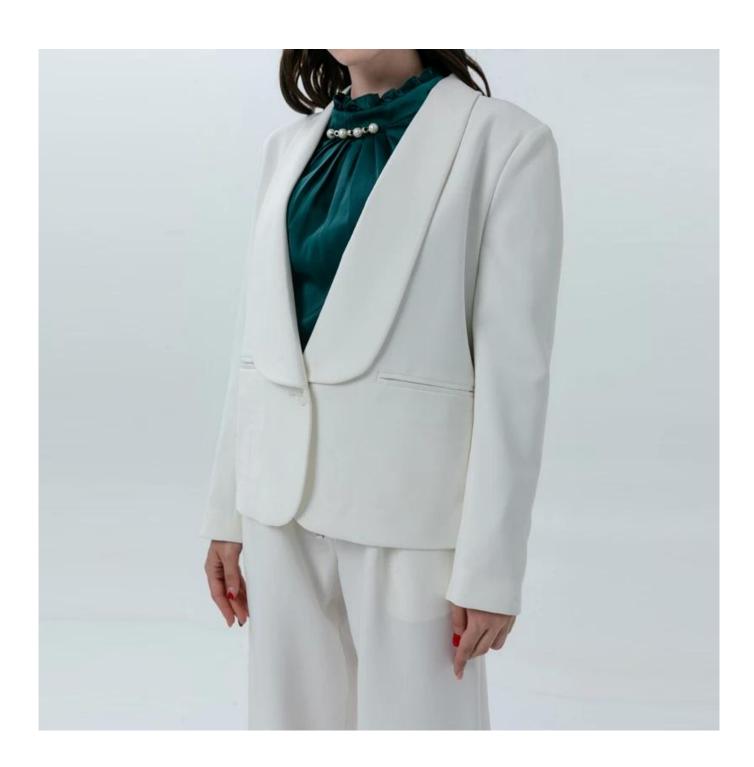

## **Product Details**

| Style name         | Ladies Cozy Pant with Drawstring Waistband                                                                                 |
|--------------------|----------------------------------------------------------------------------------------------------------------------------|
| Style number       | AGWX-T20016-J Blazer+AGWX-P20003 Pant□                                                                                     |
| Color              | White[]                                                                                                                    |
| MOQ                | 300PCS                                                                                                                     |
| Fabric composition | 93%Polyester 7%Spandex□                                                                                                    |
| Specialization     | Eco-friendly                                                                                                               |
| Quality            | AQL 2.5 Standard                                                                                                           |
| Certification      | BSCI,SEDEX,BV,ISO9001                                                                                                      |
| Payment terms      | L/C, T/T, Paypal, Western union, etc                                                                                       |
| Lead time          | 5-10 Days for samples,45-60 Days for whole order                                                                           |
| Services           | 1.Fast fashion accepted 2.Accept customized size and plus size 3.Strong sourcing for fabrics & accessories                 |
| Packing&Shipping   | 1.Packaging details: Hanging or flat carton<br>2.Shipping methods: By sea or air or train / By express: Fedex/DHL/TNT, etc |