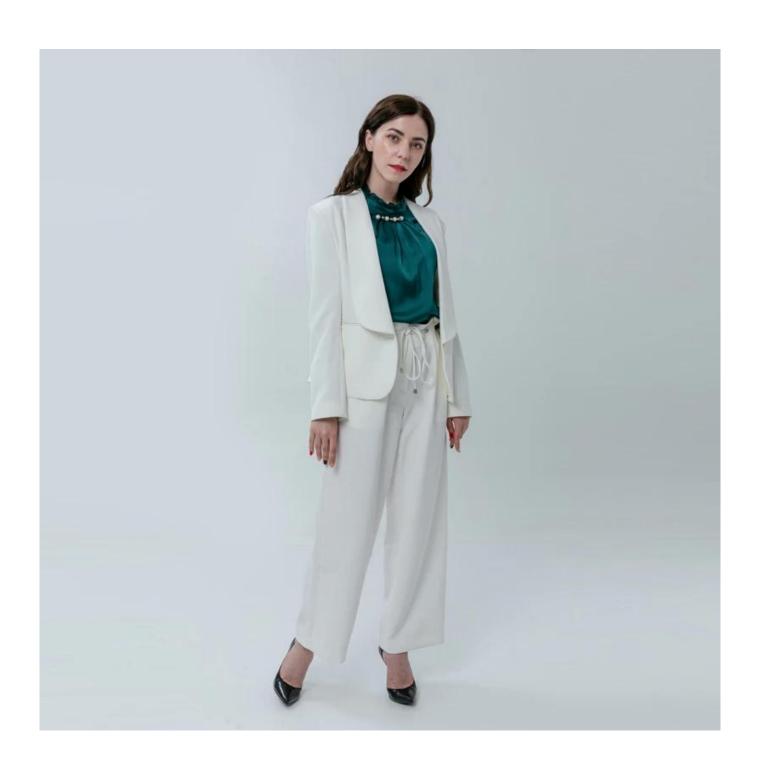

## **Product Details**

| Style name         | Ladies Cozy Pant with Drawstring Waistband                                                                                 |
|--------------------|----------------------------------------------------------------------------------------------------------------------------|
| Style number       | AGWX-T20016-J Blazer+AGWX-P20003 Pant□                                                                                     |
| Color              | White[]                                                                                                                    |
| MOQ                | 300PCS                                                                                                                     |
| Fabric composition | 93%Polyester 7%Spandex□                                                                                                    |
| Specialization     | Eco-friendly                                                                                                               |
| Quality            | AQL 2.5 Standard                                                                                                           |
| Certification      | BSCI,SEDEX,BV,ISO9001                                                                                                      |
| Payment terms      | L/C, T/T, Paypal, Western union, etc                                                                                       |
| Lead time          | 5-10 Days for samples,45-60 Days for whole order                                                                           |
| Services           | 1.Fast fashion accepted 2.Accept customized size and plus size 3.Strong sourcing for fabrics & accessories                 |
| Packing&Shipping   | 1.Packaging details: Hanging or flat carton<br>2.Shipping methods: By sea or air or train / By express: Fedex/DHL/TNT, etc |