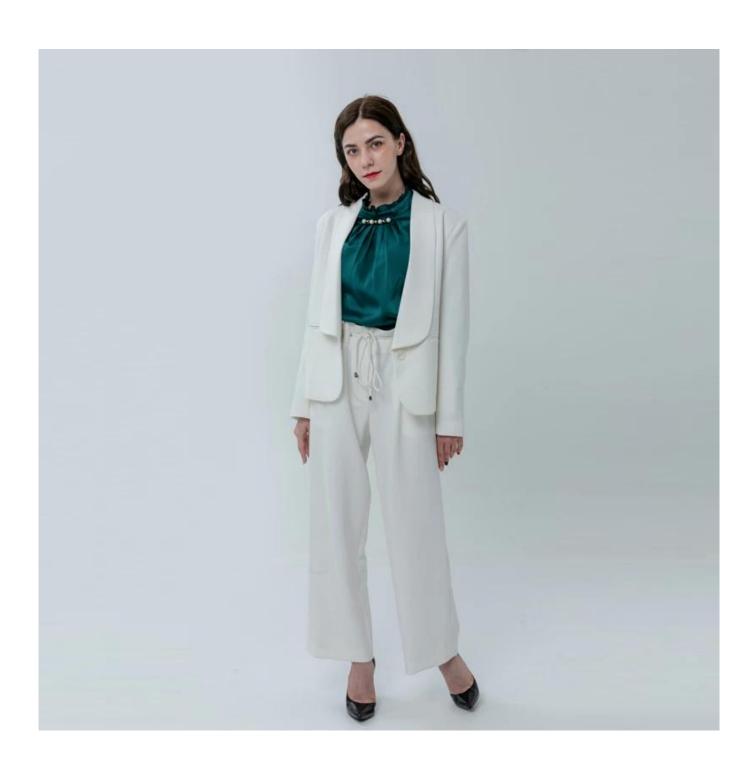

## **Product Details**

| Style name         | Ladies Cozy Pant with Drawstring Waistband                                                                                 |
|--------------------|----------------------------------------------------------------------------------------------------------------------------|
| Style number       | AGWX-T20016-J Blazer+AGWX-P20003 Pant□                                                                                     |
| Color              | White[]                                                                                                                    |
| MOQ                | 300PCS                                                                                                                     |
| Fabric composition | 93%Polyester 7%Spandex□                                                                                                    |
| Specialization     | Eco-friendly                                                                                                               |
| Quality            | AQL 2.5 Standard                                                                                                           |
| Certification      | BSCI,SEDEX,BV,ISO9001                                                                                                      |
| Payment terms      | L/C, T/T, Paypal, Western union, etc                                                                                       |
| Lead time          | 5-10 Days for samples,45-60 Days for whole order                                                                           |
| Services           | 1.Fast fashion accepted 2.Accept customized size and plus size 3.Strong sourcing for fabrics & accessories                 |
| Packing&Shipping   | 1.Packaging details: Hanging or flat carton<br>2.Shipping methods: By sea or air or train / By express: Fedex/DHL/TNT, etc |