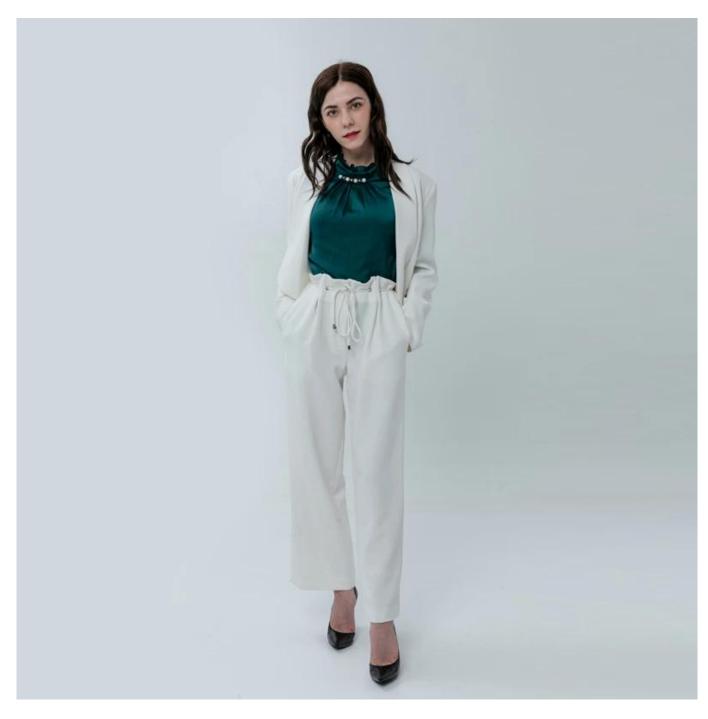

## **Product Details**

| Style name         | Ladies Cozy Pant with Drawstring Waistband                                                                                 |
|--------------------|----------------------------------------------------------------------------------------------------------------------------|
| Style number       | AGWX-T20016-J Blazer+AGWX-P20003 Pant□                                                                                     |
| Color              | White[]                                                                                                                    |
| MOQ                | 300PCS                                                                                                                     |
| Fabric composition | 93%Polyester 7%Spandex□                                                                                                    |
| Specialization     | Eco-friendly                                                                                                               |
| Quality            | AQL 2.5 Standard                                                                                                           |
| Certification      | BSCI,SEDEX,BV,ISO9001                                                                                                      |
| Payment terms      | L/C, T/T, Paypal, Western union, etc                                                                                       |
| Lead time          | 5-10 Days for samples,45-60 Days for whole order                                                                           |
| Services           | 1.Fast fashion accepted 2.Accept customized size and plus size 3.Strong sourcing for fabrics & accessories                 |
| Packing&Shipping   | 1.Packaging details: Hanging or flat carton<br>2.Shipping methods: By sea or air or train / By express: Fedex/DHL/TNT, etc |