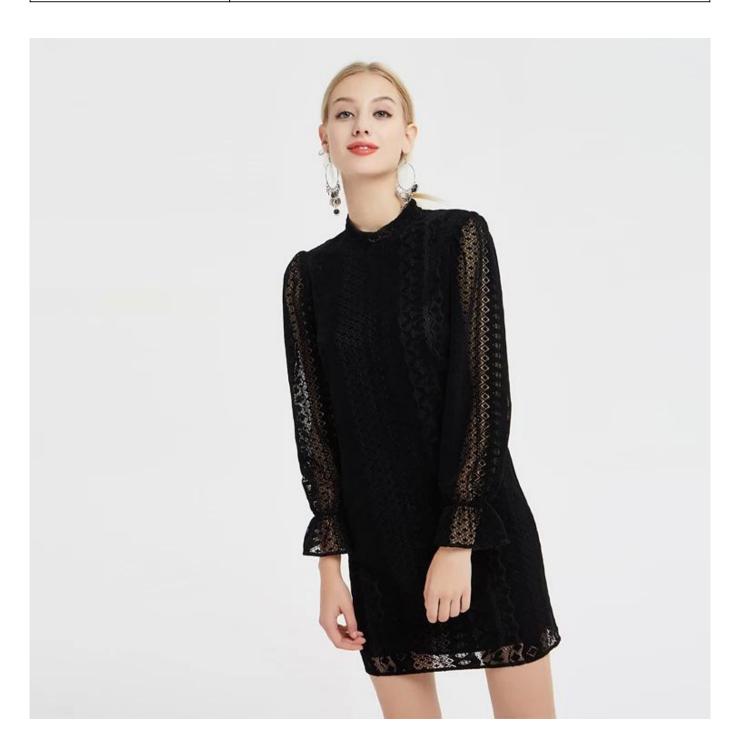

## **Product Details**

| Style name     | Ladies Classical Long Sleeve Black Lace Dress□                                                             |
|----------------|------------------------------------------------------------------------------------------------------------|
| Style number   | 8897[]                                                                                                     |
| Color          | Black□                                                                                                     |
| MOQ            | 300PCS                                                                                                     |
| Specialization | Eco-friendly                                                                                               |
| <u>Quality</u> | AQL 2.5 Standard                                                                                           |
| Certification  | BSCI,SEDEX,BV,ISO9001                                                                                      |
| Payment terms  | L/C, T/T, Paypal, Western union, etc                                                                       |
| Lead time      | 5-10 Days for samples,45-60 Days for whole order                                                           |
| Services       | 1.Fast fashion accepted 2.Accept customized size and plus size 3.Strong sourcing for fabrics & accessories |