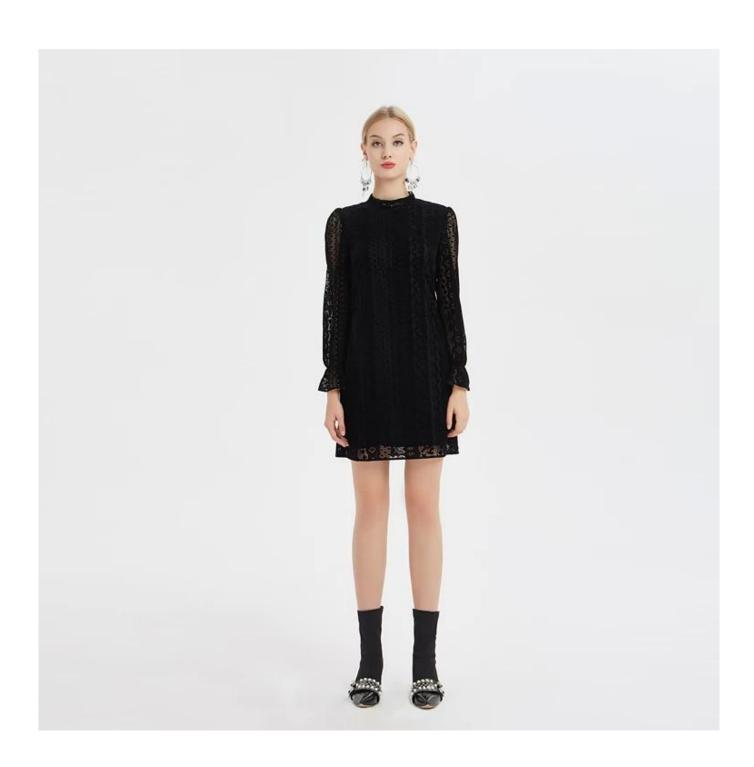

## **Product Details**

| Style name     | Ladies Classical Long Sleeve Black Lace Dress□                                                             |
|----------------|------------------------------------------------------------------------------------------------------------|
| Style number   | 8897[]                                                                                                     |
| Color          | Black□                                                                                                     |
| MOQ            | 300PCS                                                                                                     |
| Specialization | Eco-friendly                                                                                               |
| <u>Quality</u> | AQL 2.5 Standard                                                                                           |
| Certification  | BSCI,SEDEX,BV,ISO9001                                                                                      |
| Payment terms  | L/C, T/T, Paypal, Western union, etc                                                                       |
| Lead time      | 5-10 Days for samples,45-60 Days for whole order                                                           |
| Services       | 1.Fast fashion accepted 2.Accept customized size and plus size 3.Strong sourcing for fabrics & accessories |