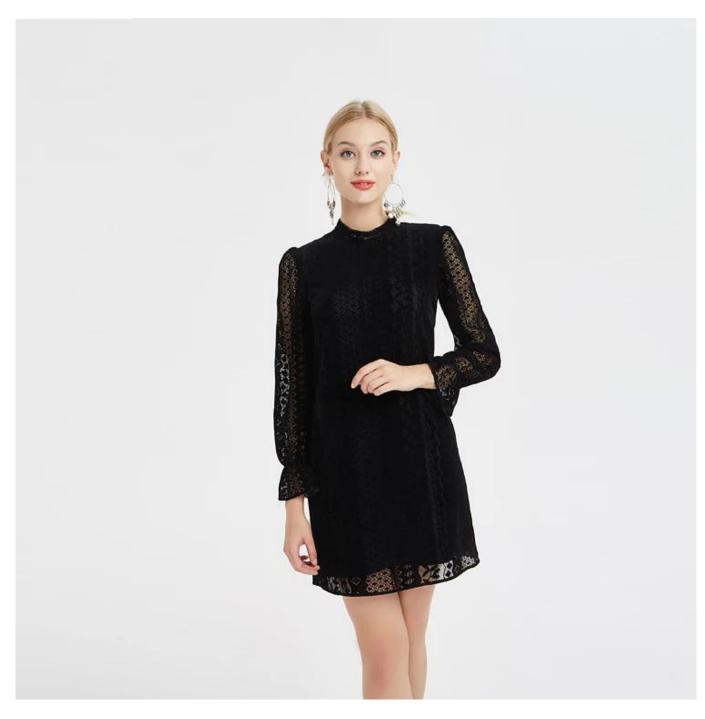

## **Product Details**

| Style name     | Ladies Classical Long Sleeve Black Lace Dress□                                                             |
|----------------|------------------------------------------------------------------------------------------------------------|
| Style number   | 8897[]                                                                                                     |
| Color          | Black□                                                                                                     |
| MOQ            | 300PCS                                                                                                     |
| Specialization | Eco-friendly                                                                                               |
| <u>Quality</u> | AQL 2.5 Standard                                                                                           |
| Certification  | BSCI,SEDEX,BV,ISO9001                                                                                      |
| Payment terms  | L/C, T/T, Paypal, Western union, etc                                                                       |
| Lead time      | 5-10 Days for samples,45-60 Days for whole order                                                           |
| Services       | 1.Fast fashion accepted 2.Accept customized size and plus size 3.Strong sourcing for fabrics & accessories |