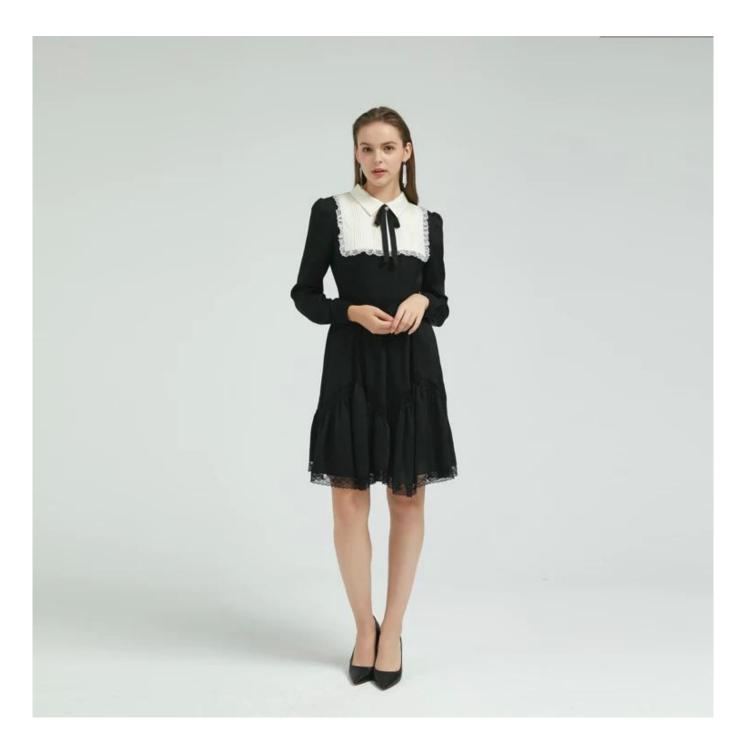

# **Product Details**

| Style name         | Elegant Lady Dress with Ruffle[]                                                                                        |
|--------------------|-------------------------------------------------------------------------------------------------------------------------|
| Style number       | AGNX-D19023                                                                                                             |
| Color              | Black&White[]                                                                                                           |
| MOQ                | 300PCS                                                                                                                  |
| Fabric composition | Silk Polyester[]                                                                                                        |
| Specialization     | Eco-friendly                                                                                                            |
| <u>Quality</u>     | AQL 2.5 Standard                                                                                                        |
| Certification      | BSCI,SEDEX,BV,ISO9001                                                                                                   |
| Payment terms      | L/C, T/T, Paypal, Western union, etc                                                                                    |
| Lead time          | 5-10 Days for samples,45-60 Days for whole order                                                                        |
| Services           | 1.Fast fashion accepted 2.Accept customized size and plus size 3.Strong sourcing for fabrics $\&$ accessories           |
| Packing&Shipping   | 1.Packaging details: Hanging or flat carton 2.Shipping methods: By sea or air or train / By express: Fedex/DHL/TNT, etc |