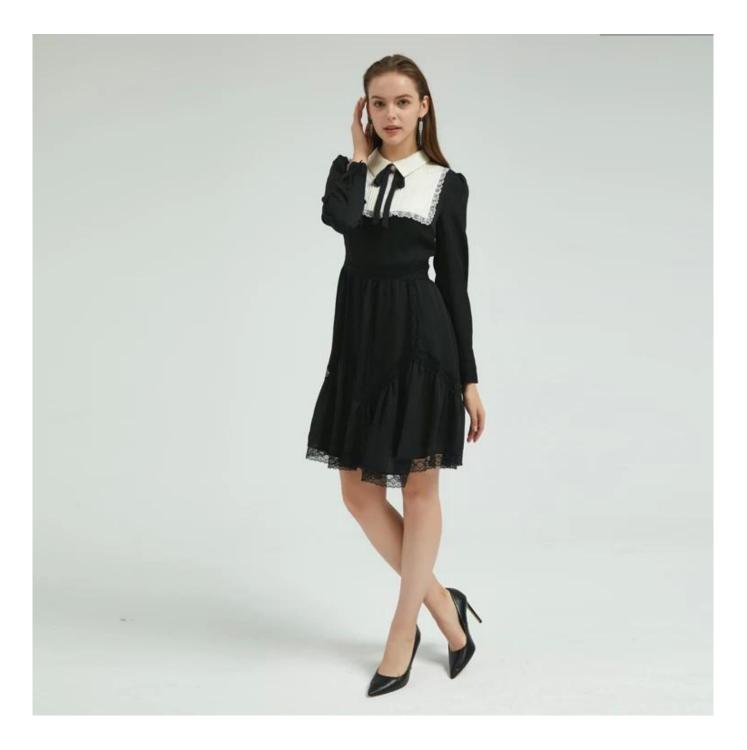

# **Product Details**

| Style name         | Elegant Lady Dress with Ruffle[]                                                                                        |
|--------------------|-------------------------------------------------------------------------------------------------------------------------|
| Style number       | AGNX-D19023                                                                                                             |
| Color              | Black&White[]                                                                                                           |
| MOQ                | 300PCS                                                                                                                  |
| Fabric composition | Silk Polyester[]                                                                                                        |
| Specialization     | Eco-friendly                                                                                                            |
| <u>Quality</u>     | AQL 2.5 Standard                                                                                                        |
| Certification      | BSCI,SEDEX,BV,ISO9001                                                                                                   |
| Payment terms      | L/C, T/T, Paypal, Western union, etc                                                                                    |
| Lead time          | 5-10 Days for samples,45-60 Days for whole order                                                                        |
| Services           | 1.Fast fashion accepted 2.Accept customized size and plus size 3.Strong sourcing for fabrics $\&$ accessories           |
| Packing&Shipping   | 1.Packaging details: Hanging or flat carton 2.Shipping methods: By sea or air or train / By express: Fedex/DHL/TNT, etc |