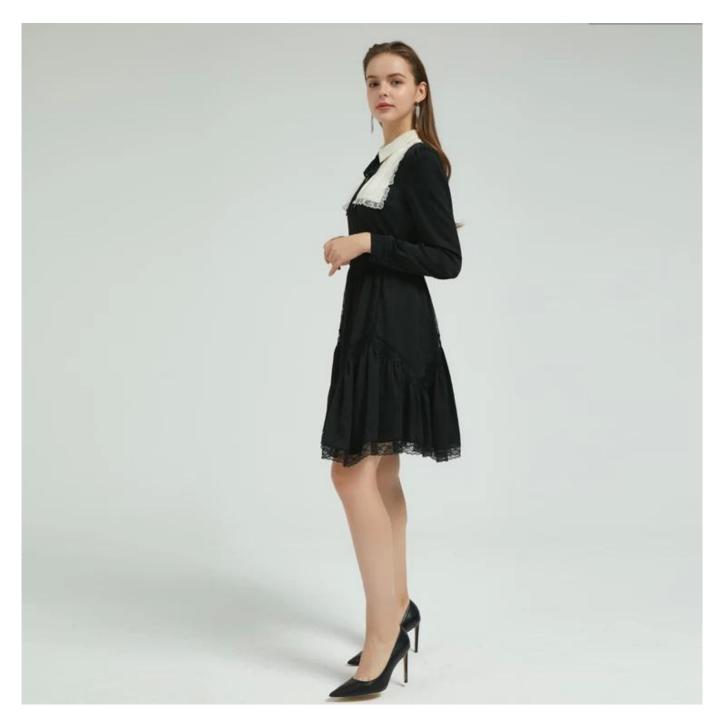

# **Product Details**

| Style name         | Elegant Lady Dress with Ruffle[]                                                                                        |
|--------------------|-------------------------------------------------------------------------------------------------------------------------|
| Style number       | AGNX-D19023                                                                                                             |
| Color              | Black&White[]                                                                                                           |
| MOQ                | 300PCS                                                                                                                  |
| Fabric composition | Silk Polyester[]                                                                                                        |
| Specialization     | Eco-friendly                                                                                                            |
| <u>Quality</u>     | AQL 2.5 Standard                                                                                                        |
| Certification      | BSCI,SEDEX,BV,ISO9001                                                                                                   |
| Payment terms      | L/C, T/T, Paypal, Western union, etc                                                                                    |
| Lead time          | 5-10 Days for samples,45-60 Days for whole order                                                                        |
| Services           | 1.Fast fashion accepted 2.Accept customized size and plus size 3.Strong sourcing for fabrics $\&$ accessories           |
| Packing&Shipping   | 1.Packaging details: Hanging or flat carton 2.Shipping methods: By sea or air or train / By express: Fedex/DHL/TNT, etc |