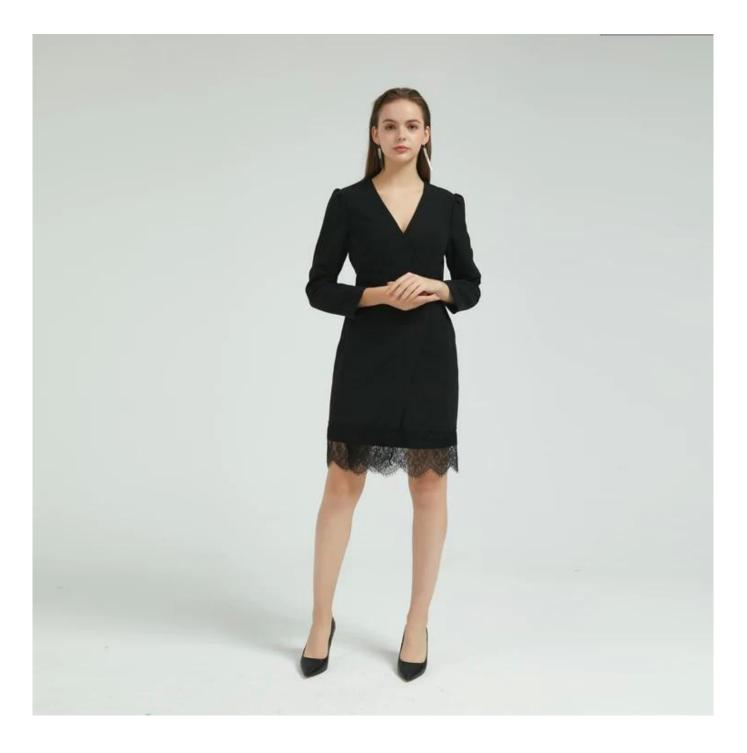

# **Product Details**

| Style name         | Elegant Ladies Dress Trimmed with Lace Hem[]                                                                            |
|--------------------|-------------------------------------------------------------------------------------------------------------------------|
| Style number       | AGNX-D19022                                                                                                             |
| Color              | Black[]                                                                                                                 |
| MOQ                | 300PCS                                                                                                                  |
| Fabric composition | 89.1%Polyester 10.9%Spandex                                                                                             |
| Specialization     | Eco-friendly                                                                                                            |
| Quality            | AQL 2.5 Standard                                                                                                        |
| Certification      | BSCI,SEDEX,BV,ISO9001                                                                                                   |
| Payment terms      | L/C, T/T, Paypal, Western union, etc                                                                                    |
| Lead time          | 5-10 Days for samples,45-60 Days for whole order                                                                        |
| Services           | 1.Fast fashion accepted 2.Accept customized size and plus size 3.Strong sourcing for fabrics $\&$ accessories           |
| Packing&Shipping   | 1.Packaging details: Hanging or flat carton 2.Shipping methods: By sea or air or train / By express: Fedex/DHL/TNT, etc |