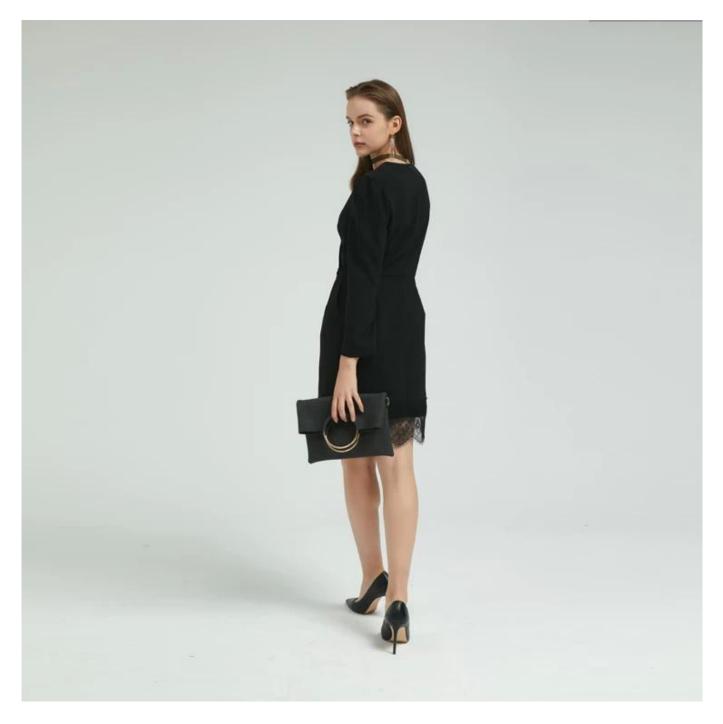

# **Product Details**

| Style name         | Elegant Ladies Dress Trimmed with Lace Hem[]                                                                            |
|--------------------|-------------------------------------------------------------------------------------------------------------------------|
| Style number       | AGNX-D19022                                                                                                             |
| Color              | Black[]                                                                                                                 |
| MOQ                | 300PCS                                                                                                                  |
| Fabric composition | 89.1%Polyester 10.9%Spandex                                                                                             |
| Specialization     | Eco-friendly                                                                                                            |
| Quality            | AQL 2.5 Standard                                                                                                        |
| Certification      | BSCI,SEDEX,BV,ISO9001                                                                                                   |
| Payment terms      | L/C, T/T, Paypal, Western union, etc                                                                                    |
| Lead time          | 5-10 Days for samples,45-60 Days for whole order                                                                        |
| Services           | 1.Fast fashion accepted 2.Accept customized size and plus size 3.Strong sourcing for fabrics $\&$ accessories           |
| Packing&Shipping   | 1.Packaging details: Hanging or flat carton 2.Shipping methods: By sea or air or train / By express: Fedex/DHL/TNT, etc |