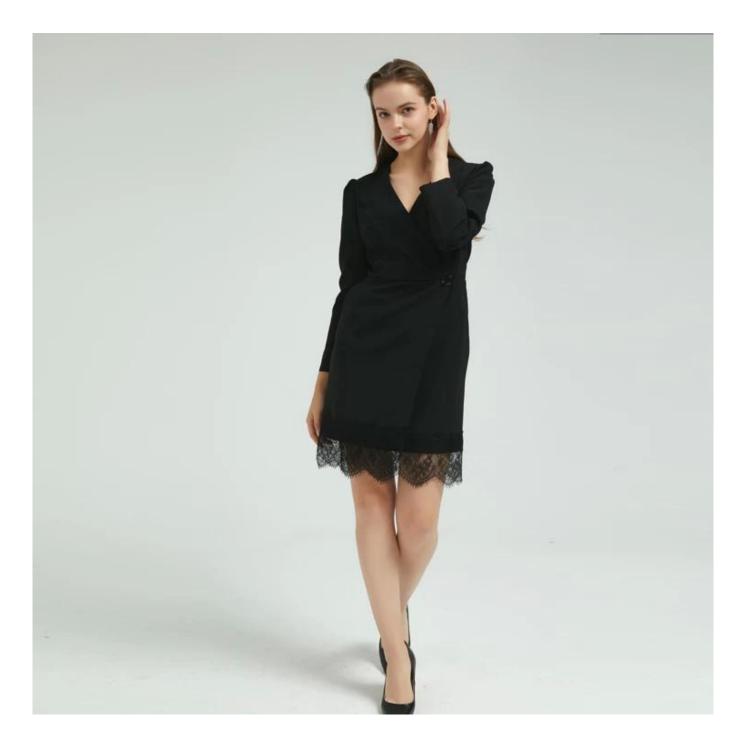

# **Product Details**

| Style name         | Elegant Ladies Dress Trimmed with Lace Hem[]                                                                            |
|--------------------|-------------------------------------------------------------------------------------------------------------------------|
| Style number       | AGNX-D19022                                                                                                             |
| Color              | Black[]                                                                                                                 |
| MOQ                | 300PCS                                                                                                                  |
| Fabric composition | 89.1%Polyester 10.9%Spandex                                                                                             |
| Specialization     | Eco-friendly                                                                                                            |
| Quality            | AQL 2.5 Standard                                                                                                        |
| Certification      | BSCI,SEDEX,BV,ISO9001                                                                                                   |
| Payment terms      | L/C, T/T, Paypal, Western union, etc                                                                                    |
| Lead time          | 5-10 Days for samples,45-60 Days for whole order                                                                        |
| Services           | 1.Fast fashion accepted 2.Accept customized size and plus size 3.Strong sourcing for fabrics $\&$ accessories           |
| Packing&Shipping   | 1.Packaging details: Hanging or flat carton 2.Shipping methods: By sea or air or train / By express: Fedex/DHL/TNT, etc |