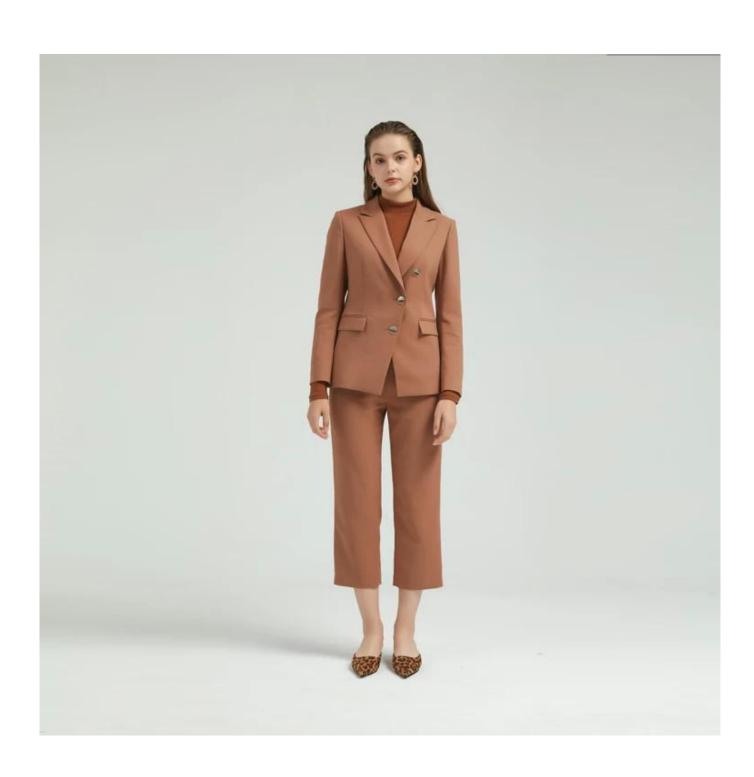

# **Product Details**

| Style name         | Classic Ladies Formal Suit []                                                                                           |
|--------------------|-------------------------------------------------------------------------------------------------------------------------|
| Style number       | AGNX-T19012-J □                                                                                                         |
| Color              | dark orange[                                                                                                            |
| MOQ                | 300PCS                                                                                                                  |
| Fabric composition | 79%Polyester 19%Rayon 2%Spandex□                                                                                        |
| Specialization     | Eco-friendly                                                                                                            |
| Quality            | AQL 2.5 Standard                                                                                                        |
| Certification      | BSCI,SEDEX,BV,ISO9001                                                                                                   |
| Payment terms      | L/C, T/T, Paypal, Western union, etc                                                                                    |
| Lead time          | 5-10 Days for samples,45-60 Days for whole order                                                                        |
| Services           | 1.Fast fashion accepted 2.Accept customized size and plus size 3.Strong sourcing for fabrics & accessories              |
| Packing&Shipping   | 1.Packaging details: Hanging or flat carton 2.Shipping methods: By sea or air or train / By express: Fedex/DHL/TNT, etc |