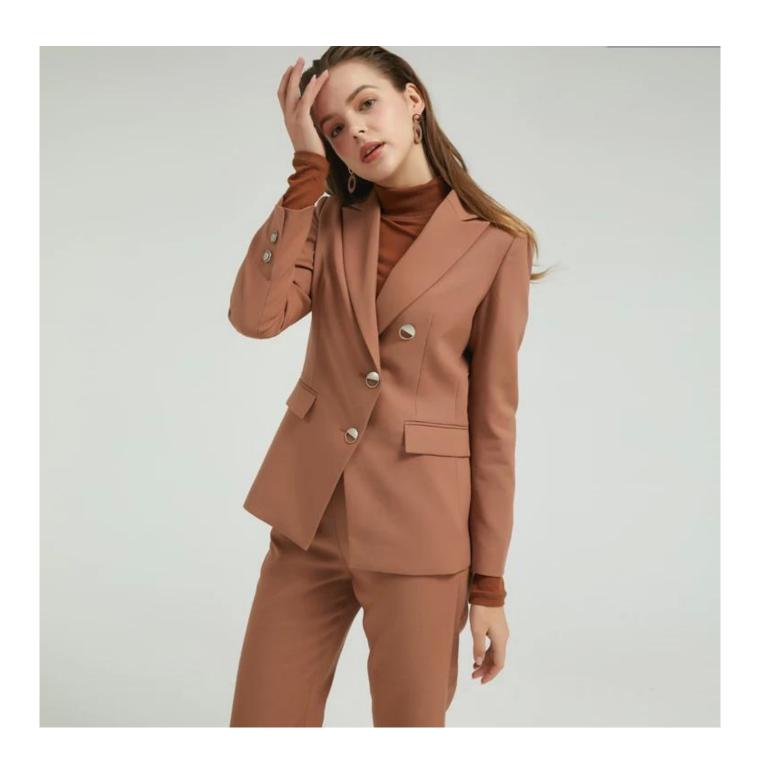

# **Product Details**

| Style name         | Classic Ladies Formal Suit []                                                                                           |
|--------------------|-------------------------------------------------------------------------------------------------------------------------|
| Style number       | AGNX-T19012-J □                                                                                                         |
| Color              | dark orange[                                                                                                            |
| MOQ                | 300PCS                                                                                                                  |
| Fabric composition | 79%Polyester 19%Rayon 2%Spandex□                                                                                        |
| Specialization     | Eco-friendly                                                                                                            |
| Quality            | AQL 2.5 Standard                                                                                                        |
| Certification      | BSCI,SEDEX,BV,ISO9001                                                                                                   |
| Payment terms      | L/C, T/T, Paypal, Western union, etc                                                                                    |
| Lead time          | 5-10 Days for samples,45-60 Days for whole order                                                                        |
| Services           | 1.Fast fashion accepted 2.Accept customized size and plus size 3.Strong sourcing for fabrics & accessories              |
| Packing&Shipping   | 1.Packaging details: Hanging or flat carton 2.Shipping methods: By sea or air or train / By express: Fedex/DHL/TNT, etc |