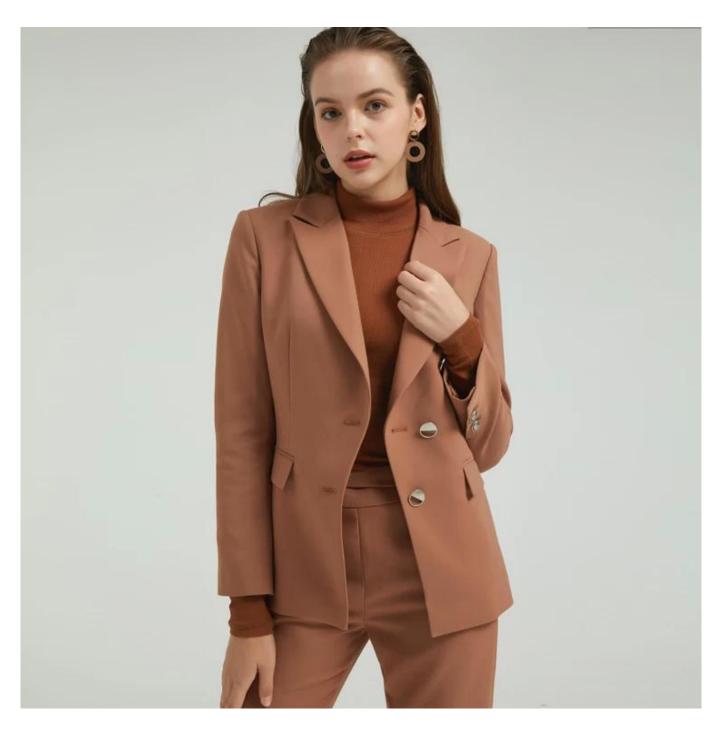

# **Product Details**

| Style name         | Classic Ladies Formal Suit []                                                                                           |
|--------------------|-------------------------------------------------------------------------------------------------------------------------|
| Style number       | AGNX-T19012-J □                                                                                                         |
| Color              | dark orange[                                                                                                            |
| MOQ                | 300PCS                                                                                                                  |
| Fabric composition | 79%Polyester 19%Rayon 2%Spandex□                                                                                        |
| Specialization     | Eco-friendly                                                                                                            |
| Quality            | AQL 2.5 Standard                                                                                                        |
| Certification      | BSCI,SEDEX,BV,ISO9001                                                                                                   |
| Payment terms      | L/C, T/T, Paypal, Western union, etc                                                                                    |
| Lead time          | 5-10 Days for samples,45-60 Days for whole order                                                                        |
| Services           | 1.Fast fashion accepted 2.Accept customized size and plus size 3.Strong sourcing for fabrics & accessories              |
| Packing&Shipping   | 1.Packaging details: Hanging or flat carton 2.Shipping methods: By sea or air or train / By express: Fedex/DHL/TNT, etc |