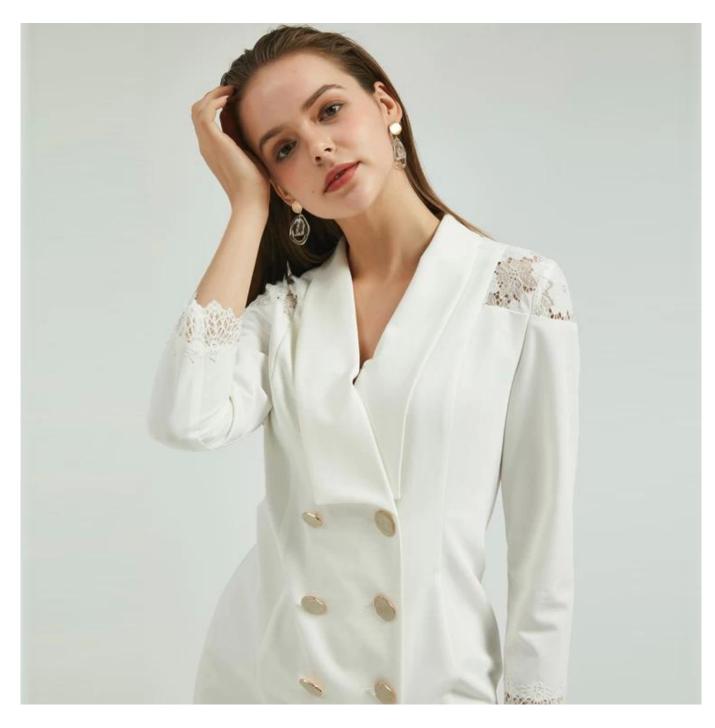

## **Product Details**

| Style name         | Classic Dress Trimmed with Lace□                                                                                        |
|--------------------|-------------------------------------------------------------------------------------------------------------------------|
| Style number       | AGNX-D19006□                                                                                                            |
| Color              | White[]                                                                                                                 |
| MOQ                | 300PCS                                                                                                                  |
| Fabric composition | 78Polyester 18Rayon 4Spandex□                                                                                           |
| Specialization     | Eco-friendly                                                                                                            |
| Quality            | AQL 2.5 Standard                                                                                                        |
| Certification      | BSCI,SEDEX,BV,ISO9001                                                                                                   |
| Payment terms      | L/C, T/T, Paypal, Western union, etc                                                                                    |
| Lead time          | 5-10 Days for samples,45-60 Days for whole order                                                                        |
| ISPRIJEPS          | 1.Fast fashion accepted 2.Accept customized size and plus size 3.Strong sourcing for fabrics & accessories              |
| PACKINGASOIDDING   | 1.Packaging details: Hanging or flat carton 2.Shipping methods: By sea or air or train / By express: Fedex/DHL/TNT, etc |