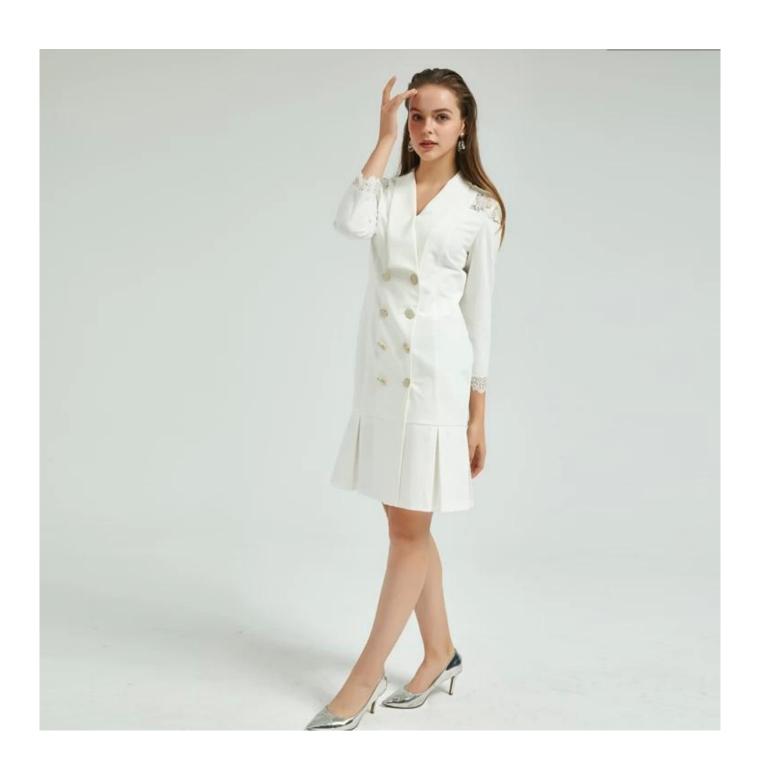

## **Product Details**

| Style name         | Classic Dress Trimmed with Lace□                                                                                        |
|--------------------|-------------------------------------------------------------------------------------------------------------------------|
| Style number       | AGNX-D19006□                                                                                                            |
| Color              | White[]                                                                                                                 |
| MOQ                | 300PCS                                                                                                                  |
| Fabric composition | 78Polyester 18Rayon 4Spandex□                                                                                           |
| Specialization     | Eco-friendly                                                                                                            |
| Quality            | AQL 2.5 Standard                                                                                                        |
| Certification      | BSCI,SEDEX,BV,ISO9001                                                                                                   |
| Payment terms      | L/C, T/T, Paypal, Western union, etc                                                                                    |
| Lead time          | 5-10 Days for samples,45-60 Days for whole order                                                                        |
| ISPRIJEPS          | 1.Fast fashion accepted 2.Accept customized size and plus size 3.Strong sourcing for fabrics & accessories              |
| PACKINGASOIDDING   | 1.Packaging details: Hanging or flat carton 2.Shipping methods: By sea or air or train / By express: Fedex/DHL/TNT, etc |