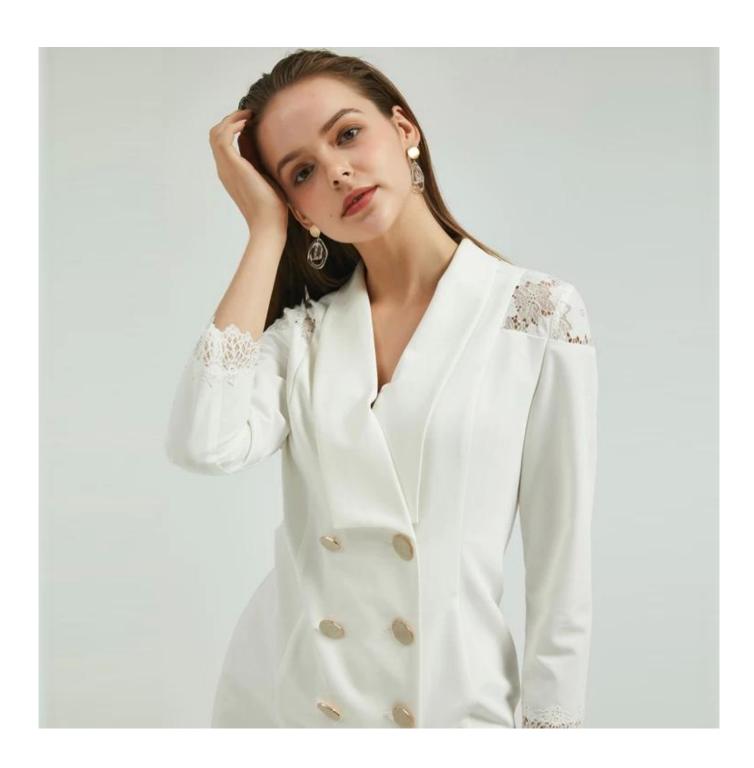

## **Product Details**

| Style name         | Classic Dress Trimmed with Lace□                                                                                        |
|--------------------|-------------------------------------------------------------------------------------------------------------------------|
| Style number       | AGNX-D19006□                                                                                                            |
| Color              | White[]                                                                                                                 |
| MOQ                | 300PCS                                                                                                                  |
| Fabric composition | 78Polyester 18Rayon 4Spandex□                                                                                           |
| Specialization     | Eco-friendly                                                                                                            |
| Quality            | AQL 2.5 Standard                                                                                                        |
| Certification      | BSCI,SEDEX,BV,ISO9001                                                                                                   |
| Payment terms      | L/C, T/T, Paypal, Western union, etc                                                                                    |
| Lead time          | 5-10 Days for samples,45-60 Days for whole order                                                                        |
| ISPRIJEPS          | 1.Fast fashion accepted 2.Accept customized size and plus size 3.Strong sourcing for fabrics & accessories              |
| PACKINGASOIDDING   | 1.Packaging details: Hanging or flat carton 2.Shipping methods: By sea or air or train / By express: Fedex/DHL/TNT, etc |