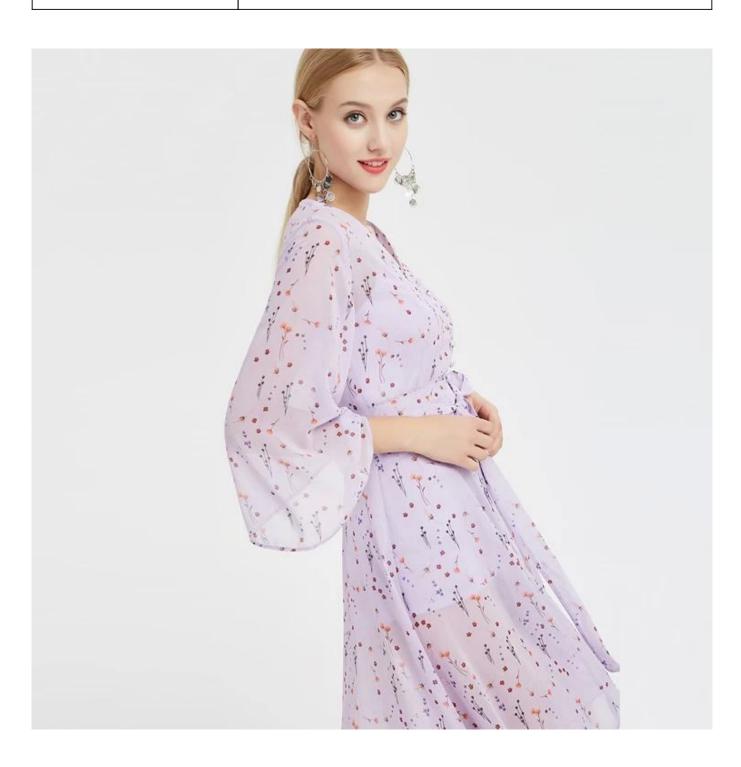

## **Product Details**

| Style name         | A Long Lace-up Dress                                                                                       |
|--------------------|------------------------------------------------------------------------------------------------------------|
| Style number       | AGNX-D181012                                                                                               |
| Color              | Purple[]                                                                                                   |
| MOQ                | 300PCS                                                                                                     |
| Fabric type        | Woven                                                                                                      |
| Fabric composition | 100%Polyester[]                                                                                            |
| Specialization     | Eco-friendly                                                                                               |
| Quality            | AQL 2.5 Standard                                                                                           |
| Certification      | BSCI,SEDEX,BV,ISO9001                                                                                      |
| Payment terms      | L/C, T/T, Paypal, Western union, etc                                                                       |
| Lead time          | 5-10 Days for samples,45-60 Days for whole order                                                           |
| Services           | 1.Fast fashion accepted 2.Accept customized size and plus size 3.Strong sourcing for fabrics & accessories |