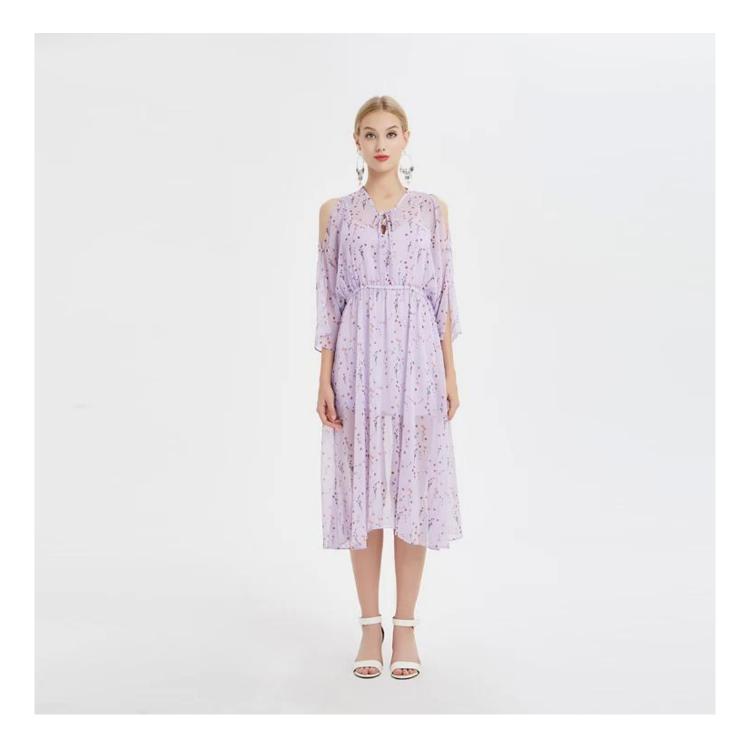

## **Product Details**

| Style name         | A Long Lace-up Dress                                                                                       |
|--------------------|------------------------------------------------------------------------------------------------------------|
| Style number       | AGNX-D181012                                                                                               |
| Color              | Purple[]                                                                                                   |
| MOQ                | 300PCS                                                                                                     |
| Fabric type        | Woven                                                                                                      |
| Fabric composition | 100%Polyester[]                                                                                            |
| Specialization     | Eco-friendly                                                                                               |
| Quality            | AQL 2.5 Standard                                                                                           |
| Certification      | BSCI,SEDEX,BV,ISO9001                                                                                      |
| Payment terms      | L/C, T/T, Paypal, Western union, etc                                                                       |
| Lead time          | 5-10 Days for samples,45-60 Days for whole order                                                           |
| Services           | 1.Fast fashion accepted 2.Accept customized size and plus size 3.Strong sourcing for fabrics & accessories |