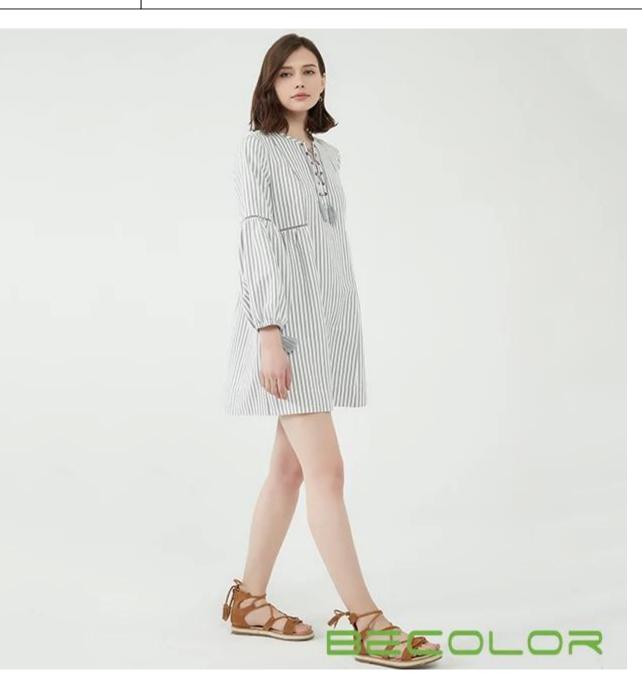

# **Product Details**

| Style name         | Stirpe Shirt Dress                                                                                                      |
|--------------------|-------------------------------------------------------------------------------------------------------------------------|
| Style number       | AGNX-D1812                                                                                                              |
| Color              | White[]                                                                                                                 |
| MOQ                | 300PCS                                                                                                                  |
| Fabric composition | 50% COTTON 50% POLYESTER                                                                                                |
| Specialization     | Eco-friendly                                                                                                            |
| <u>Quality</u>     | AQL 2.5 Standard                                                                                                        |
| Certification      | BSCI,SEDEX,BV,ISO9001                                                                                                   |
| Payment terms      | L/C, T/T, Paypal, Western union, etc                                                                                    |
| Lead time          | 5-10 Days for samples,45-60 Days for whole order                                                                        |
| Services           | 1.Fast fashion accepted 2.Accept customized size and plus size 3.Strong sourcing for fabrics $\&$ accessories           |
| Packing&Shipping   | 1.Packaging details: Hanging or flat carton 2.Shipping methods: By sea or air or train / By express: Fedex/DHL/TNT, etc |