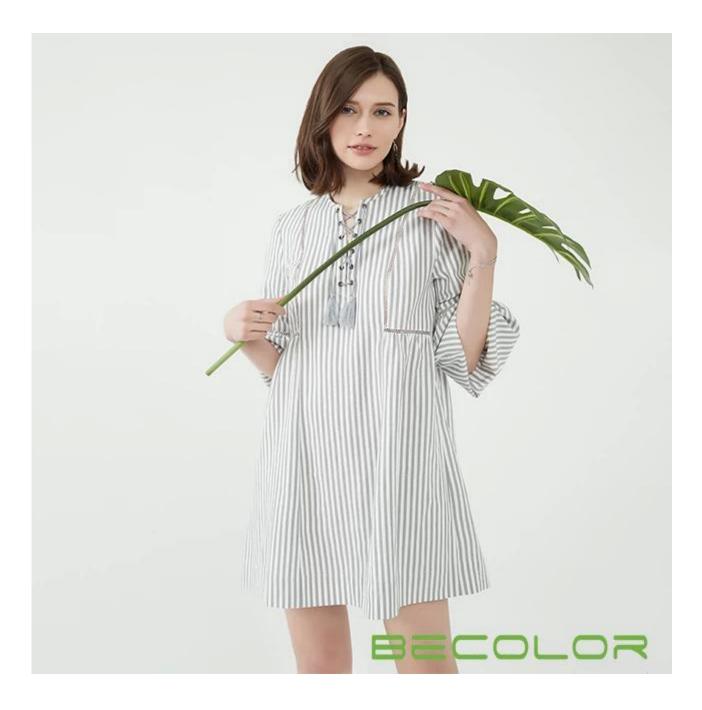

# **Product Details**

| Style name         | Stirpe Shirt Dress                                                                                                      |
|--------------------|-------------------------------------------------------------------------------------------------------------------------|
| Style number       | AGNX-D1812                                                                                                              |
| Color              | White[]                                                                                                                 |
| MOQ                | 300PCS                                                                                                                  |
| Fabric composition | 50% COTTON 50% POLYESTER                                                                                                |
| Specialization     | Eco-friendly                                                                                                            |
| <u>Quality</u>     | AQL 2.5 Standard                                                                                                        |
| Certification      | BSCI,SEDEX,BV,ISO9001                                                                                                   |
| Payment terms      | L/C, T/T, Paypal, Western union, etc                                                                                    |
| Lead time          | 5-10 Days for samples,45-60 Days for whole order                                                                        |
| Services           | 1.Fast fashion accepted 2.Accept customized size and plus size 3.Strong sourcing for fabrics $\&$ accessories           |
| Packing&Shipping   | 1.Packaging details: Hanging or flat carton 2.Shipping methods: By sea or air or train / By express: Fedex/DHL/TNT, etc |