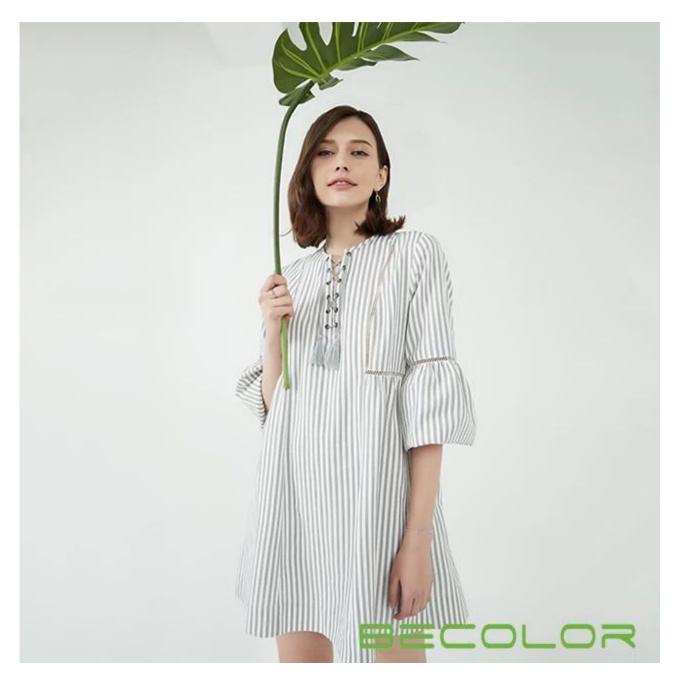

# **Product Details**

| Style name         | Stirpe Shirt Dress                                                                                                      |
|--------------------|-------------------------------------------------------------------------------------------------------------------------|
| Style number       | AGNX-D1812                                                                                                              |
| Color              | White[]                                                                                                                 |
| MOQ                | 300PCS                                                                                                                  |
| Fabric composition | 50% COTTON 50% POLYESTER                                                                                                |
| Specialization     | Eco-friendly                                                                                                            |
| <u>Quality</u>     | AQL 2.5 Standard                                                                                                        |
| Certification      | BSCI,SEDEX,BV,ISO9001                                                                                                   |
| Payment terms      | L/C, T/T, Paypal, Western union, etc                                                                                    |
| Lead time          | 5-10 Days for samples,45-60 Days for whole order                                                                        |
| Services           | 1.Fast fashion accepted 2.Accept customized size and plus size 3.Strong sourcing for fabrics $\&$ accessories           |
| Packing&Shipping   | 1.Packaging details: Hanging or flat carton 2.Shipping methods: By sea or air or train / By express: Fedex/DHL/TNT, etc |