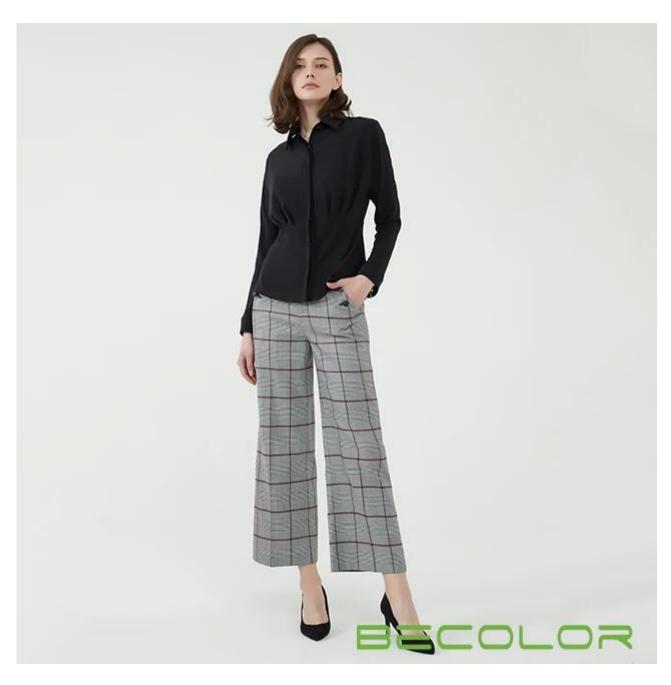

## **Product Details**

| Style name         | Fit Black Shirt□                                                                                                        |
|--------------------|-------------------------------------------------------------------------------------------------------------------------|
| Style number       | AGNX-B1818□                                                                                                             |
| Color              | Black[                                                                                                                  |
| MOQ                | 300PCS                                                                                                                  |
| Fabric composition | 88%Polyester 12%Spandex□                                                                                                |
| Specialization     | Eco-friendly                                                                                                            |
| Quality            | AQL 2.5 Standard                                                                                                        |
| Certification      | BSCI,SEDEX,BV,ISO9001                                                                                                   |
| Payment terms      | L/C, T/T, Paypal, Western union, etc                                                                                    |
| Lead time          | 5-10 Days for samples,45-60 Days for whole order                                                                        |
| Services           | 1.Fast fashion accepted 2.Accept customized size and plus size 3.Strong sourcing for fabrics & accessories              |
| Packing&Shipping   | 1.Packaging details: Hanging or flat carton 2.Shipping methods: By sea or air or train / By express: Fedex/DHL/TNT, etc |