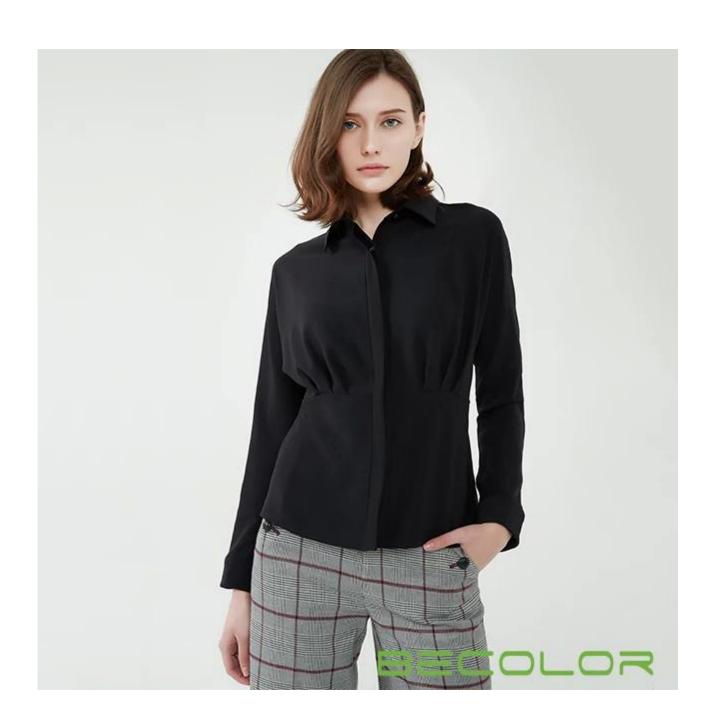

## **Product Details**

| Style name         | Fit Black Shirt□                                                                                                        |
|--------------------|-------------------------------------------------------------------------------------------------------------------------|
| Style number       | AGNX-B1818□                                                                                                             |
| Color              | Black[                                                                                                                  |
| MOQ                | 300PCS                                                                                                                  |
| Fabric composition | 88%Polyester 12%Spandex□                                                                                                |
| Specialization     | Eco-friendly                                                                                                            |
| Quality            | AQL 2.5 Standard                                                                                                        |
| Certification      | BSCI,SEDEX,BV,ISO9001                                                                                                   |
| Payment terms      | L/C, T/T, Paypal, Western union, etc                                                                                    |
| Lead time          | 5-10 Days for samples,45-60 Days for whole order                                                                        |
| Services           | 1.Fast fashion accepted 2.Accept customized size and plus size 3.Strong sourcing for fabrics & accessories              |
| Packing&Shipping   | 1.Packaging details: Hanging or flat carton 2.Shipping methods: By sea or air or train / By express: Fedex/DHL/TNT, etc |