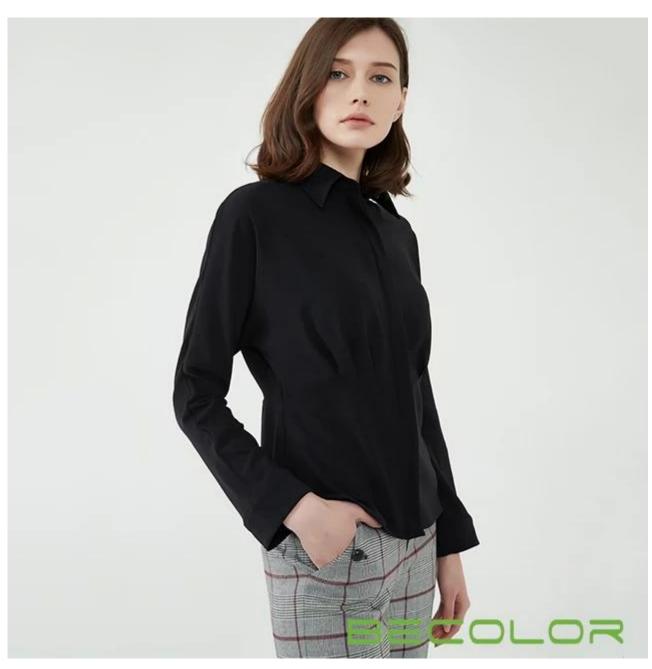

## **Product Details**

| Style name         | Fit Black Shirt□                                                                                                        |
|--------------------|-------------------------------------------------------------------------------------------------------------------------|
| Style number       | AGNX-B1818□                                                                                                             |
| Color              | Black[                                                                                                                  |
| MOQ                | 300PCS                                                                                                                  |
| Fabric composition | 88%Polyester 12%Spandex□                                                                                                |
| Specialization     | Eco-friendly                                                                                                            |
| Quality            | AQL 2.5 Standard                                                                                                        |
| Certification      | BSCI,SEDEX,BV,ISO9001                                                                                                   |
| Payment terms      | L/C, T/T, Paypal, Western union, etc                                                                                    |
| Lead time          | 5-10 Days for samples,45-60 Days for whole order                                                                        |
| Services           | 1.Fast fashion accepted 2.Accept customized size and plus size 3.Strong sourcing for fabrics & accessories              |
| Packing&Shipping   | 1.Packaging details: Hanging or flat carton 2.Shipping methods: By sea or air or train / By express: Fedex/DHL/TNT, etc |