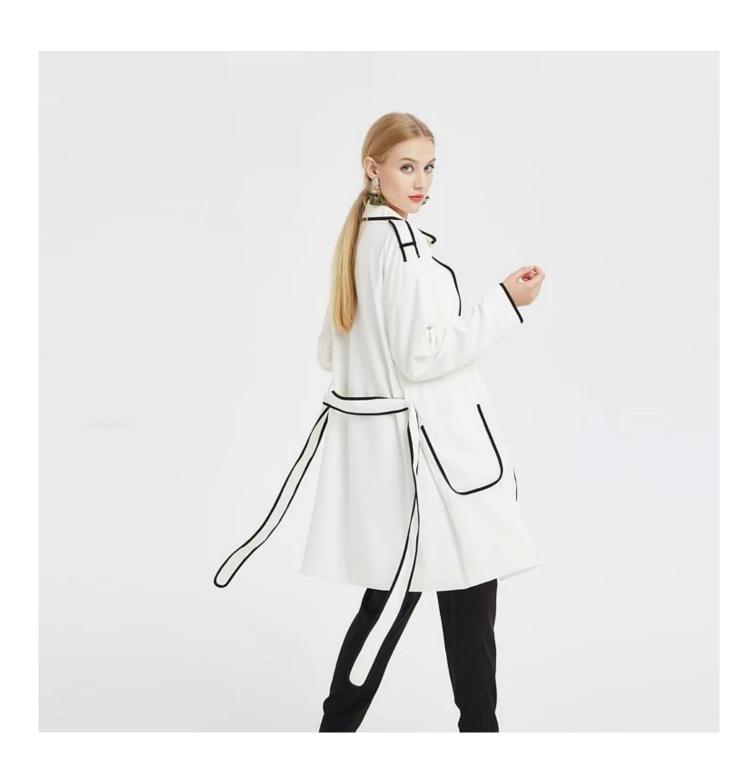

## **Product Details**

| Style name         | Stylish loose women lapel and piping coat with belt                                                        |
|--------------------|------------------------------------------------------------------------------------------------------------|
| Style number       | AGNX-C181001                                                                                               |
| Color              | White                                                                                                      |
| MOQ                | 300pcs                                                                                                     |
| Fabric type        | Woven                                                                                                      |
| Fabric composition | 95% Polyester 5%Spandex                                                                                    |
| Specialization     | Eco-friendly                                                                                               |
| Quality            | AQL 2.5 Standard                                                                                           |
| Certification      | BSCI, BV, ISO9001                                                                                          |
| Payment terms      | L/C, T/T, Paypal, West union, etc                                                                          |
| Lead time          | 5-10 Days for samples<br>30-60 Days for whole order                                                        |
| Services           | 1.Fast fashion accepted 2.Accept customized size and plus size 3.Strong sourcing for fabrics & accessories |