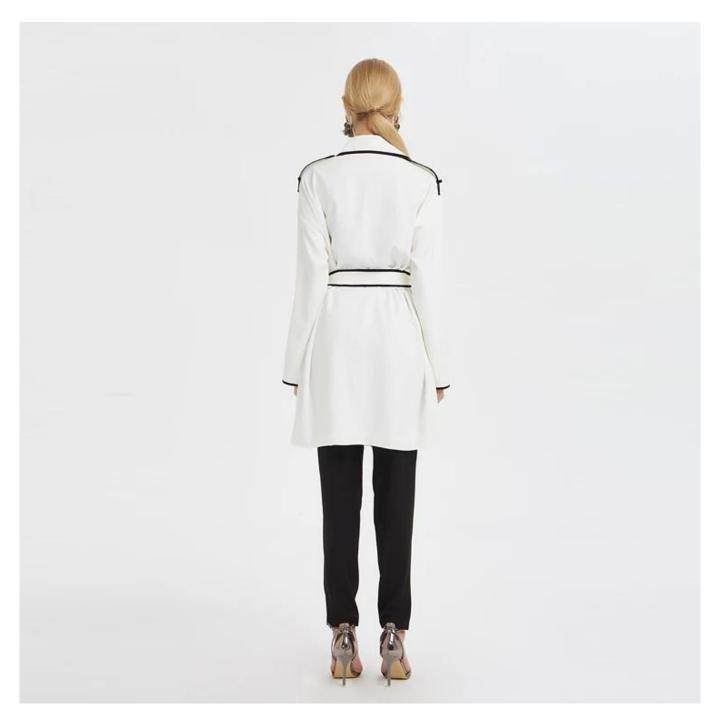

## **Product Details**

| Style name         | Stylish loose women lapel and piping coat with belt                                                        |
|--------------------|------------------------------------------------------------------------------------------------------------|
| Style number       | AGNX-C181001                                                                                               |
| Color              | White                                                                                                      |
| MOQ                | 300pcs                                                                                                     |
| Fabric type        | Woven                                                                                                      |
| Fabric composition | 95% Polyester 5%Spandex                                                                                    |
| Specialization     | Eco-friendly                                                                                               |
| Quality            | AQL 2.5 Standard                                                                                           |
| Certification      | BSCI, BV, ISO9001                                                                                          |
| Payment terms      | L/C, T/T, Paypal, West union, etc                                                                          |
| Lead time          | 5-10 Days for samples<br>30-60 Days for whole order                                                        |
| Services           | 1.Fast fashion accepted 2.Accept customized size and plus size 3.Strong sourcing for fabrics & accessories |