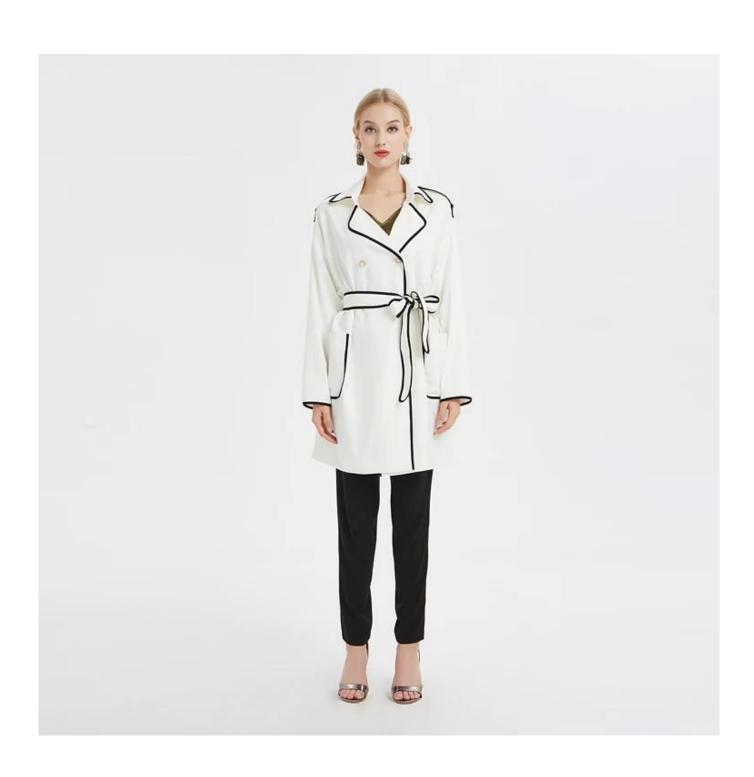

## **Product Details**

| Style name         | Stylish loose women lapel and piping coat with belt                                                        |
|--------------------|------------------------------------------------------------------------------------------------------------|
| Style number       | AGNX-C181001                                                                                               |
| Color              | White                                                                                                      |
| MOQ                | 300pcs                                                                                                     |
| Fabric type        | Woven                                                                                                      |
| Fabric composition | 95% Polyester 5%Spandex                                                                                    |
| Specialization     | Eco-friendly                                                                                               |
| Quality            | AQL 2.5 Standard                                                                                           |
| Certification      | BSCI, BV, ISO9001                                                                                          |
| Payment terms      | L/C, T/T, Paypal, West union, etc                                                                          |
| Lead time          | 5-10 Days for samples<br>30-60 Days for whole order                                                        |
| Services           | 1.Fast fashion accepted 2.Accept customized size and plus size 3.Strong sourcing for fabrics & accessories |