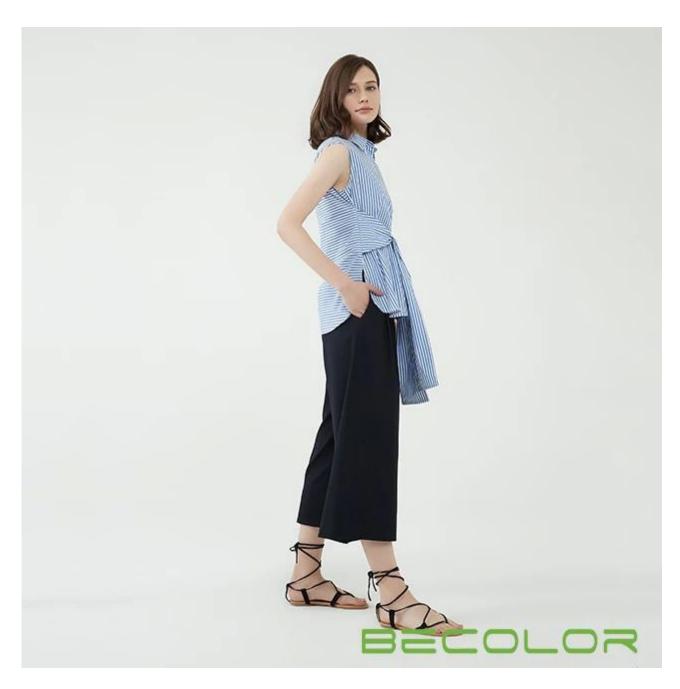

## **Product Details**

| Style name         | Striped Shirt blouse[                                                                                                   |
|--------------------|-------------------------------------------------------------------------------------------------------------------------|
| Style number       | AGNX-B1810□                                                                                                             |
| Color              | Blue and White□                                                                                                         |
| MOQ                | 300PCS                                                                                                                  |
| Fabric composition | 100%Cotton□                                                                                                             |
| Specialization     | Eco-friendly                                                                                                            |
| Quality            | AQL 2.5 Standard                                                                                                        |
| Certification      | BSCI,SEDEX,BV,ISO9001                                                                                                   |
| Payment terms      | L/C, T/T, Paypal, Western union, etc                                                                                    |
| Lead time          | 5-10 Days for samples,45-60 Days for whole order                                                                        |
| ISPRIJEPS          | 1.Fast fashion accepted 2.Accept customized size and plus size 3.Strong sourcing for fabrics & accessories              |
| PACKINGASNINNING   | 1.Packaging details: Hanging or flat carton 2.Shipping methods: By sea or air or train / By express: Fedex/DHL/TNT, etc |