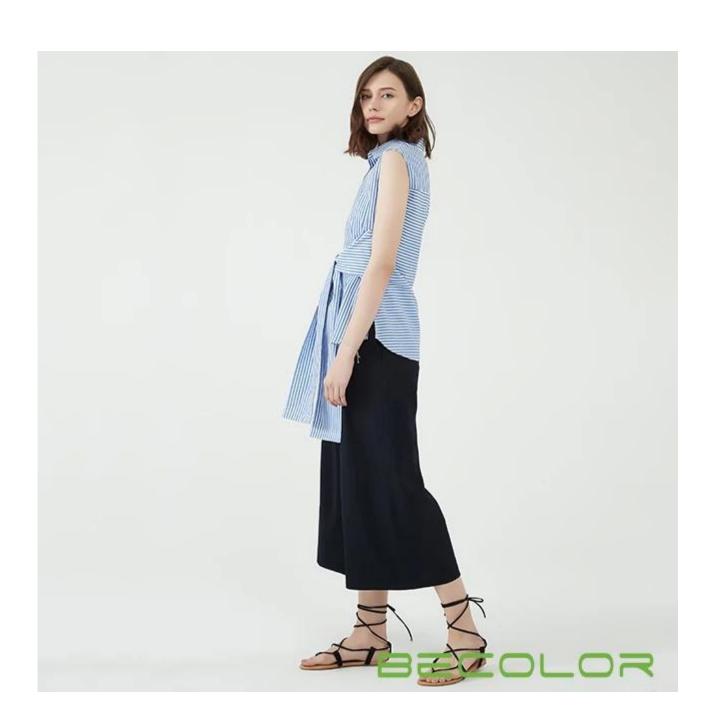

## **Product Details**

| Style name         | Striped Shirt blouse[                                                                                                   |
|--------------------|-------------------------------------------------------------------------------------------------------------------------|
| Style number       | AGNX-B1810□                                                                                                             |
| Color              | Blue and White□                                                                                                         |
| MOQ                | 300PCS                                                                                                                  |
| Fabric composition | 100%Cotton□                                                                                                             |
| Specialization     | Eco-friendly                                                                                                            |
| Quality            | AQL 2.5 Standard                                                                                                        |
| Certification      | BSCI,SEDEX,BV,ISO9001                                                                                                   |
| Payment terms      | L/C, T/T, Paypal, Western union, etc                                                                                    |
| Lead time          | 5-10 Days for samples,45-60 Days for whole order                                                                        |
| ISPRIJEPS          | 1.Fast fashion accepted 2.Accept customized size and plus size 3.Strong sourcing for fabrics & accessories              |
| PACKINGASNINNING   | 1.Packaging details: Hanging or flat carton 2.Shipping methods: By sea or air or train / By express: Fedex/DHL/TNT, etc |