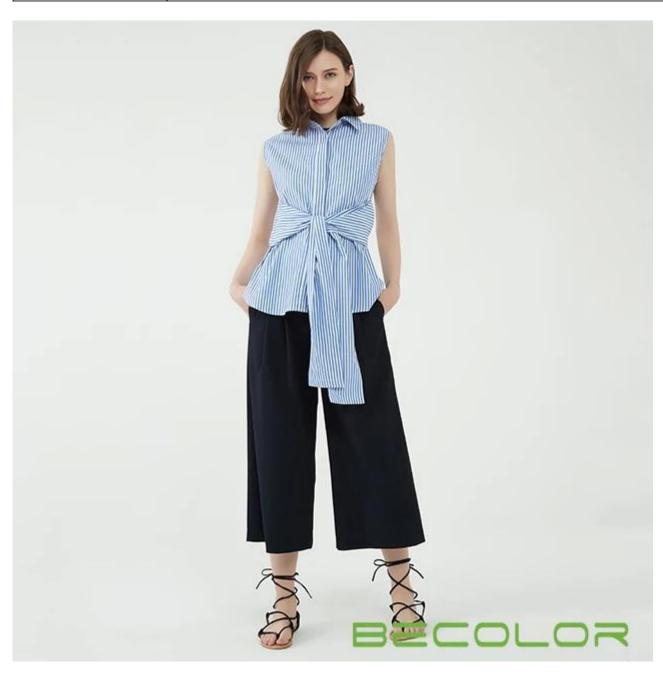

## **Product Details**

| Style name         | Striped Shirt blouse[                                                                                                   |
|--------------------|-------------------------------------------------------------------------------------------------------------------------|
| Style number       | AGNX-B1810□                                                                                                             |
| Color              | Blue and White□                                                                                                         |
| MOQ                | 300PCS                                                                                                                  |
| Fabric composition | 100%Cotton□                                                                                                             |
| Specialization     | Eco-friendly                                                                                                            |
| Quality            | AQL 2.5 Standard                                                                                                        |
| Certification      | BSCI,SEDEX,BV,ISO9001                                                                                                   |
| Payment terms      | L/C, T/T, Paypal, Western union, etc                                                                                    |
| Lead time          | 5-10 Days for samples,45-60 Days for whole order                                                                        |
| ISPRIJEPS          | 1.Fast fashion accepted 2.Accept customized size and plus size 3.Strong sourcing for fabrics & accessories              |
| PACKINGASNINNING   | 1.Packaging details: Hanging or flat carton 2.Shipping methods: By sea or air or train / By express: Fedex/DHL/TNT, etc |