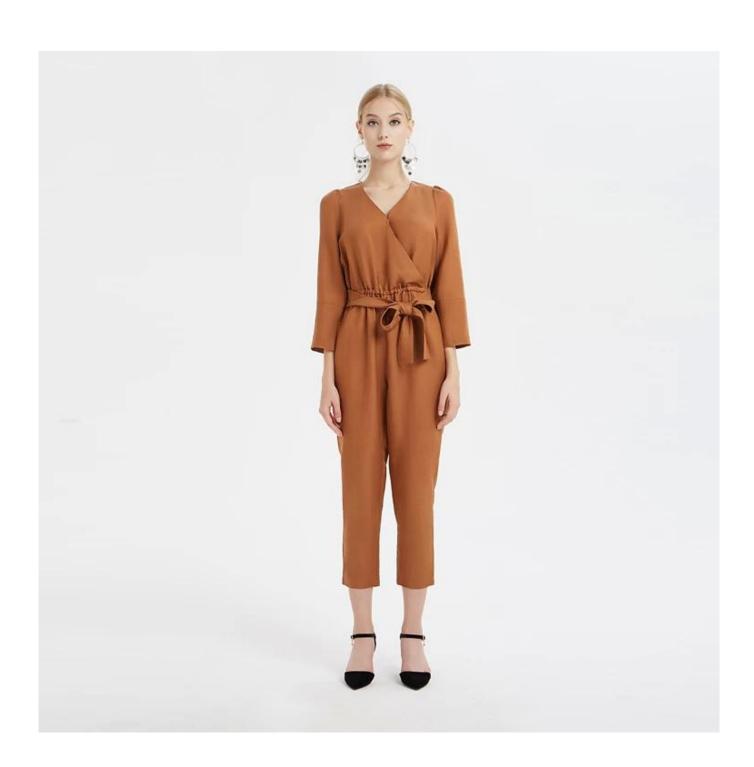

## **Product Details**

| Style name         | Belted Jumpsuit with Raglan Sleeves□                                                                                    |
|--------------------|-------------------------------------------------------------------------------------------------------------------------|
| Style number       | AGNX-P181016□                                                                                                           |
| Color              | Dark Brown                                                                                                              |
| MOQ                | 300PCS                                                                                                                  |
| Fabric composition | 40% Cotton 30% Viscose 30% Linen□                                                                                       |
| Specialization     | Eco-friendly                                                                                                            |
| <u>Quality</u>     | AQL 2.5 Standard                                                                                                        |
| Certification      | BSCI,SEDEX,BV,ISO9001                                                                                                   |
| Payment terms      | L/C, T/T, Paypal, Western union, etc                                                                                    |
| Lead time          | 5-10 Days for samples,45-60 Days for whole order                                                                        |
| Services           | 1.Fast fashion accepted 2.Accept customized size and plus size 3.Strong sourcing for fabrics & accessories              |
| Packing&Shipping   | 1.Packaging details: Hanging or flat carton 2.Shipping methods: By sea or air or train / By express: Fedex/DHL/TNT, etc |