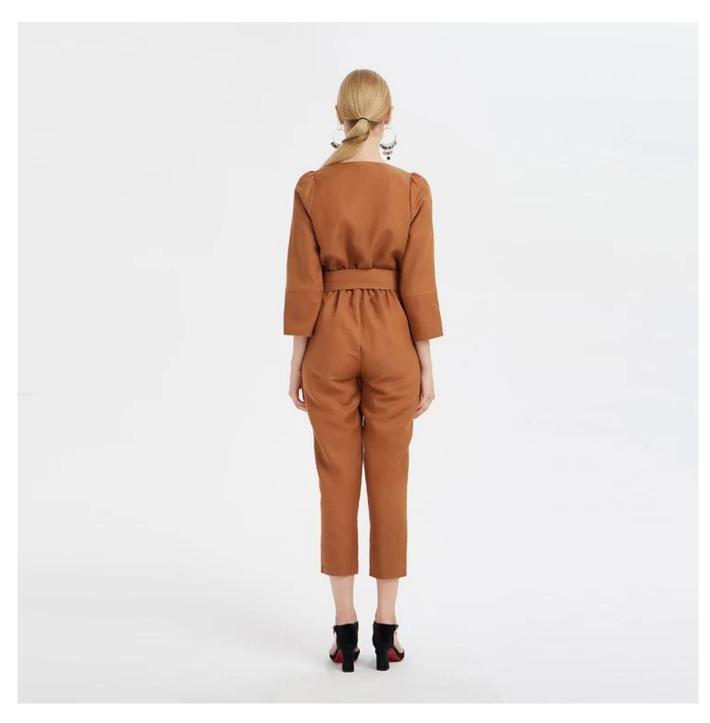

## **Product Details**

| Style name         | Belted Jumpsuit with Raglan Sleeves□                                                                                    |
|--------------------|-------------------------------------------------------------------------------------------------------------------------|
| Style number       | AGNX-P181016□                                                                                                           |
| Color              | Dark Brown                                                                                                              |
| MOQ                | 300PCS                                                                                                                  |
| Fabric composition | 40% Cotton 30% Viscose 30% Linen□                                                                                       |
| Specialization     | Eco-friendly                                                                                                            |
| <u>Quality</u>     | AQL 2.5 Standard                                                                                                        |
| Certification      | BSCI,SEDEX,BV,ISO9001                                                                                                   |
| Payment terms      | L/C, T/T, Paypal, Western union, etc                                                                                    |
| Lead time          | 5-10 Days for samples,45-60 Days for whole order                                                                        |
| Services           | 1.Fast fashion accepted 2.Accept customized size and plus size 3.Strong sourcing for fabrics & accessories              |
| Packing&Shipping   | 1.Packaging details: Hanging or flat carton 2.Shipping methods: By sea or air or train / By express: Fedex/DHL/TNT, etc |