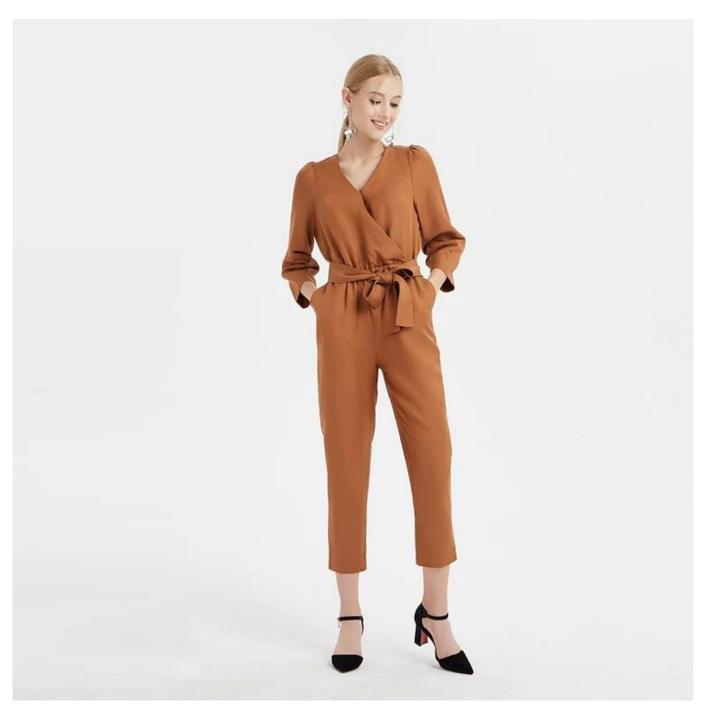

## **Product Details**

| Style name         | Belted Jumpsuit with Raglan Sleeves□                                                                                    |
|--------------------|-------------------------------------------------------------------------------------------------------------------------|
| Style number       | AGNX-P181016□                                                                                                           |
| Color              | Dark Brown                                                                                                              |
| MOQ                | 300PCS                                                                                                                  |
| Fabric composition | 40% Cotton 30% Viscose 30% Linen□                                                                                       |
| Specialization     | Eco-friendly                                                                                                            |
| <u>Quality</u>     | AQL 2.5 Standard                                                                                                        |
| Certification      | BSCI,SEDEX,BV,ISO9001                                                                                                   |
| Payment terms      | L/C, T/T, Paypal, Western union, etc                                                                                    |
| Lead time          | 5-10 Days for samples,45-60 Days for whole order                                                                        |
| Services           | 1.Fast fashion accepted 2.Accept customized size and plus size 3.Strong sourcing for fabrics & accessories              |
| Packing&Shipping   | 1.Packaging details: Hanging or flat carton 2.Shipping methods: By sea or air or train / By express: Fedex/DHL/TNT, etc |