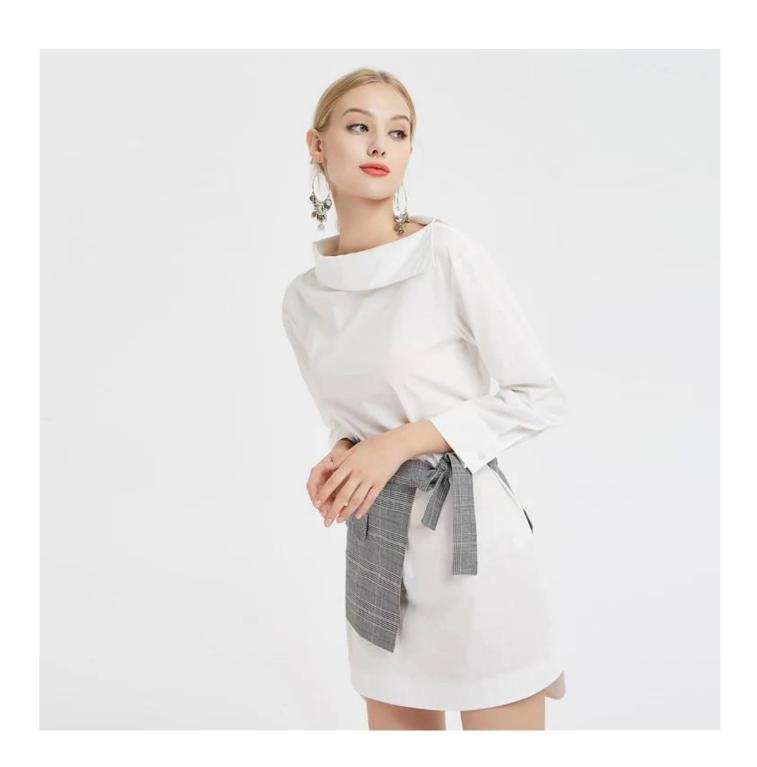

## **Product Details**

| Style name         | Girdle two-piece shirt dress                                                                               |
|--------------------|------------------------------------------------------------------------------------------------------------|
| Style number       | AGNX-D181003                                                                                               |
| Color              | White&Grey check                                                                                           |
| MOQ                | 300pcs                                                                                                     |
| Fabric composition | Dress:100%Cotton,Girdle:100%Polyester                                                                      |
| Specialization     | Eco-friendly                                                                                               |
| Quality            | AQL 2.5 Standard                                                                                           |
| Certification      | BSCI, BV, ISO9001                                                                                          |
| Payment terms      | L/C, T/T, Paypal, West union, etc                                                                          |
| Lead time          | 7-10 Days for samples<br>45-60 Days for whole order                                                        |
| Services           | 1.Fast fashion accepted 2.Accept customized size and plus size 3.Strong sourcing for fabrics & accessories |