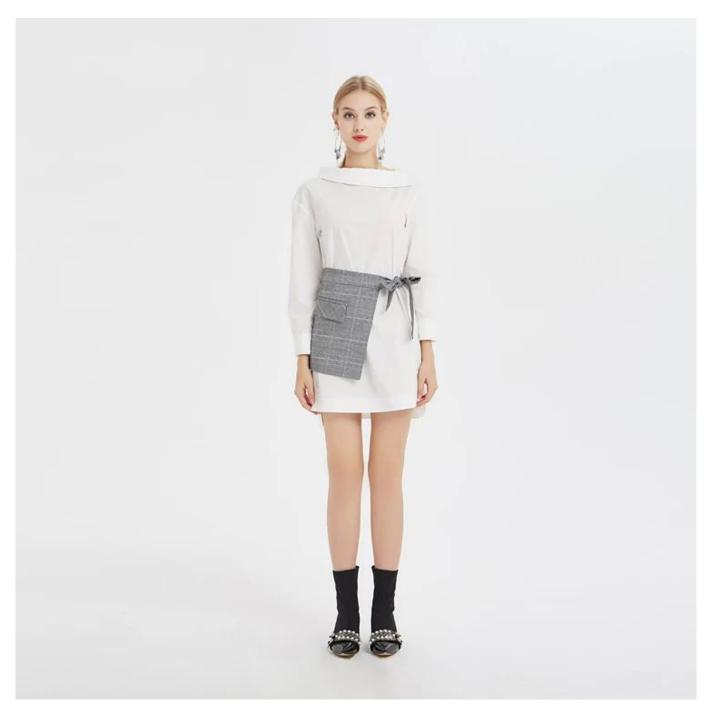

## **Product Details**

| Style name         | Girdle two-piece shirt dress                                                                               |
|--------------------|------------------------------------------------------------------------------------------------------------|
| Style number       | AGNX-D181003                                                                                               |
| Color              | White&Grey check                                                                                           |
| MOQ                | 300pcs                                                                                                     |
| Fabric composition | Dress:100%Cotton,Girdle:100%Polyester                                                                      |
| Specialization     | Eco-friendly                                                                                               |
| Quality            | AQL 2.5 Standard                                                                                           |
| Certification      | BSCI, BV, ISO9001                                                                                          |
| Payment terms      | L/C, T/T, Paypal, West union, etc                                                                          |
| Lead time          | 7-10 Days for samples<br>45-60 Days for whole order                                                        |
| Services           | 1.Fast fashion accepted 2.Accept customized size and plus size 3.Strong sourcing for fabrics & accessories |