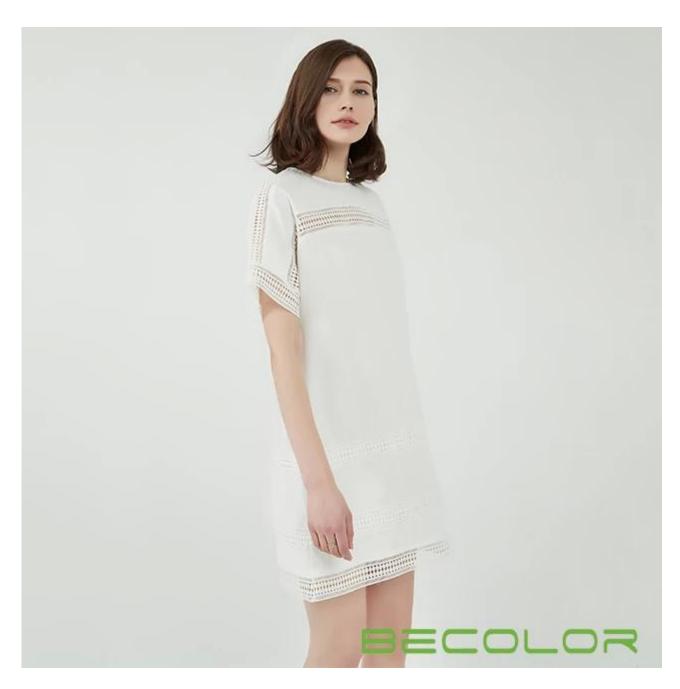

## **Product Details**

| Style name         | White Women Dress with Crochet Panel□                                                                                   |
|--------------------|-------------------------------------------------------------------------------------------------------------------------|
| Style number       | AGAE-D1706□                                                                                                             |
| Color              | White[                                                                                                                  |
| MOQ                | 300PCS                                                                                                                  |
| Fabric composition | 92%POLYESTER 8%SPANDEX□                                                                                                 |
| Specialization     | Eco-friendly                                                                                                            |
| Quality            | AQL 2.5 Standard                                                                                                        |
| Certification      | BSCI,SEDEX,BV,ISO9001                                                                                                   |
| Payment terms      | L/C, T/T, Paypal, Western union, etc                                                                                    |
| Lead time          | 5-10 Days for samples,45-60 Days for whole order                                                                        |
| Services           | 1.Fast fashion accepted 2.Accept customized size and plus size 3.Strong sourcing for fabrics & accessories              |
| Packing&Shipping   | 1.Packaging details: Hanging or flat carton 2.Shipping methods: By sea or air or train / By express: Fedex/DHL/TNT, etc |