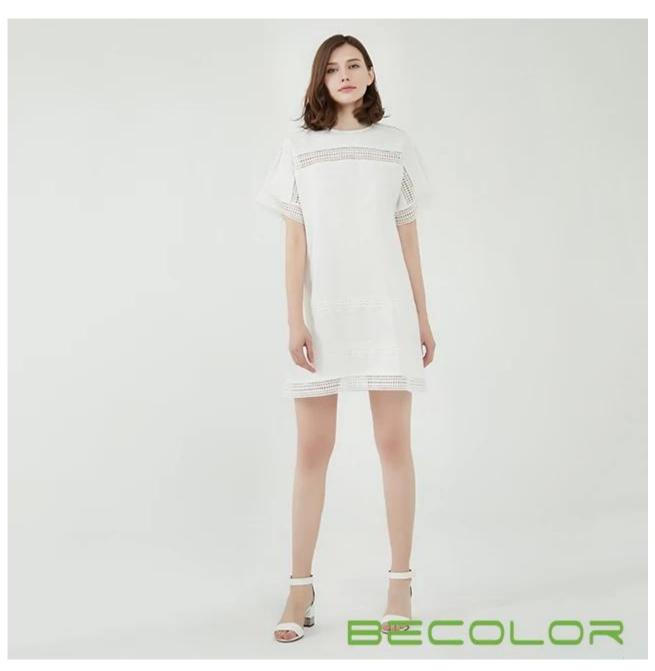

## **Product Details**

| Style name         | White Women Dress with Crochet Panel□                                                                                   |
|--------------------|-------------------------------------------------------------------------------------------------------------------------|
| Style number       | AGAE-D1706□                                                                                                             |
| Color              | White[                                                                                                                  |
| MOQ                | 300PCS                                                                                                                  |
| Fabric composition | 92%POLYESTER 8%SPANDEX□                                                                                                 |
| Specialization     | Eco-friendly                                                                                                            |
| Quality            | AQL 2.5 Standard                                                                                                        |
| Certification      | BSCI,SEDEX,BV,ISO9001                                                                                                   |
| Payment terms      | L/C, T/T, Paypal, Western union, etc                                                                                    |
| Lead time          | 5-10 Days for samples,45-60 Days for whole order                                                                        |
| Services           | 1.Fast fashion accepted 2.Accept customized size and plus size 3.Strong sourcing for fabrics & accessories              |
| Packing&Shipping   | 1.Packaging details: Hanging or flat carton 2.Shipping methods: By sea or air or train / By express: Fedex/DHL/TNT, etc |