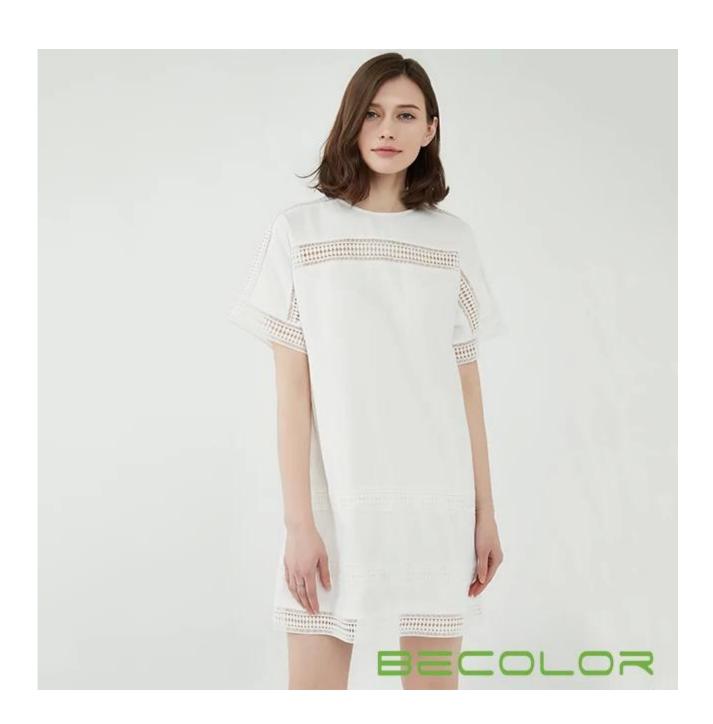

## **Product Details**

| Style name         | White Women Dress with Crochet Panel□                                                                                   |
|--------------------|-------------------------------------------------------------------------------------------------------------------------|
| Style number       | AGAE-D1706□                                                                                                             |
| Color              | White[                                                                                                                  |
| MOQ                | 300PCS                                                                                                                  |
| Fabric composition | 92%POLYESTER 8%SPANDEX□                                                                                                 |
| Specialization     | Eco-friendly                                                                                                            |
| Quality            | AQL 2.5 Standard                                                                                                        |
| Certification      | BSCI,SEDEX,BV,ISO9001                                                                                                   |
| Payment terms      | L/C, T/T, Paypal, Western union, etc                                                                                    |
| Lead time          | 5-10 Days for samples,45-60 Days for whole order                                                                        |
| Services           | 1.Fast fashion accepted 2.Accept customized size and plus size 3.Strong sourcing for fabrics & accessories              |
| Packing&Shipping   | 1.Packaging details: Hanging or flat carton 2.Shipping methods: By sea or air or train / By express: Fedex/DHL/TNT, etc |