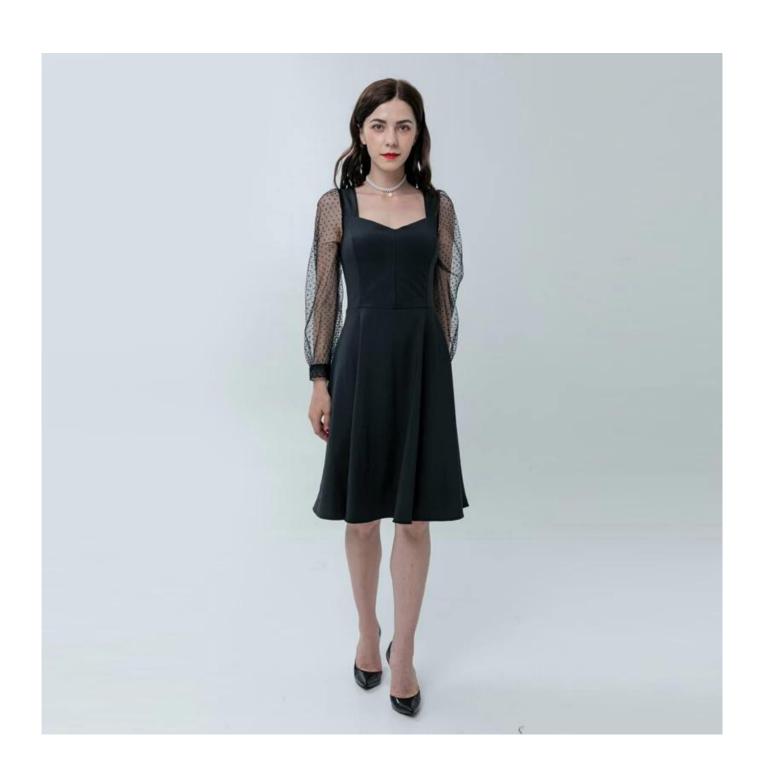

## **Product Details**

| Style name         | Ladies Square Neck Dress with Jacquard Mesh Sleeves                                                                        |
|--------------------|----------------------------------------------------------------------------------------------------------------------------|
| Style number       | AGWX-D20022 []                                                                                                             |
| Color              | BLACK□                                                                                                                     |
| MOQ                | 300PCS                                                                                                                     |
| Fabric composition | 79%POLYESTER 21%SPANDEX□                                                                                                   |
| Specialization     | Eco-friendly                                                                                                               |
| Quality            | AQL 2.5 Standard                                                                                                           |
| Certification      | BSCI,SEDEX,BV,ISO9001                                                                                                      |
| Payment terms      | L/C, T/T, Paypal, Western union, etc                                                                                       |
| Lead time          | 5-10 Days for samples,45-60 Days for whole order                                                                           |
| Services           | 1.Fast fashion accepted 2.Accept customized size and plus size 3.Strong sourcing for fabrics & accessories                 |
| Packing&Shipping   | 1.Packaging details: Hanging or flat carton<br>2.Shipping methods: By sea or air or train / By express: Fedex/DHL/TNT, etc |