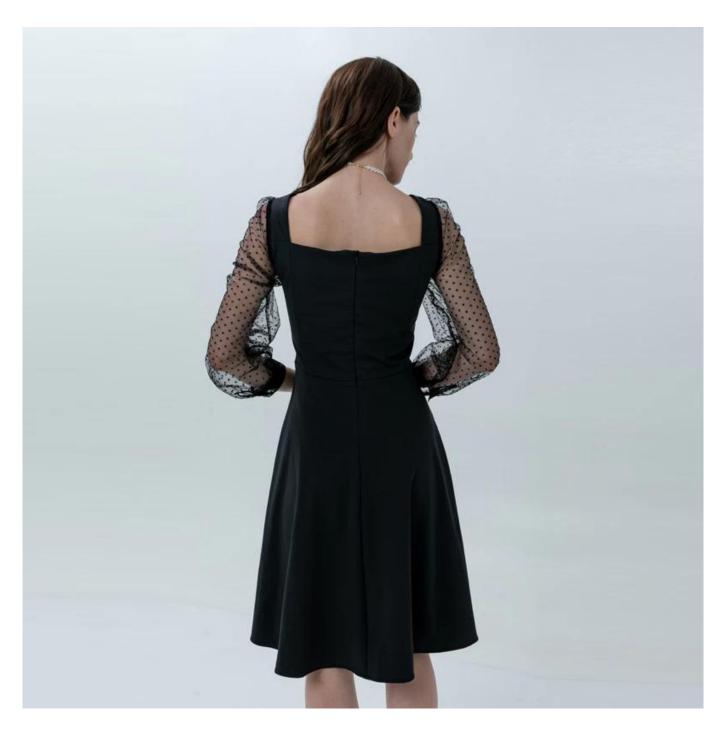

## **Product Details**

| Style name         | Ladies Square Neck Dress with Jacquard Mesh Sleeves                                                                        |
|--------------------|----------------------------------------------------------------------------------------------------------------------------|
| Style number       | AGWX-D20022 []                                                                                                             |
| Color              | BLACK□                                                                                                                     |
| MOQ                | 300PCS                                                                                                                     |
| Fabric composition | 79%POLYESTER 21%SPANDEX□                                                                                                   |
| Specialization     | Eco-friendly                                                                                                               |
| Quality            | AQL 2.5 Standard                                                                                                           |
| Certification      | BSCI,SEDEX,BV,ISO9001                                                                                                      |
| Payment terms      | L/C, T/T, Paypal, Western union, etc                                                                                       |
| Lead time          | 5-10 Days for samples,45-60 Days for whole order                                                                           |
| Services           | 1.Fast fashion accepted 2.Accept customized size and plus size 3.Strong sourcing for fabrics & accessories                 |
| Packing&Shipping   | 1.Packaging details: Hanging or flat carton<br>2.Shipping methods: By sea or air or train / By express: Fedex/DHL/TNT, etc |