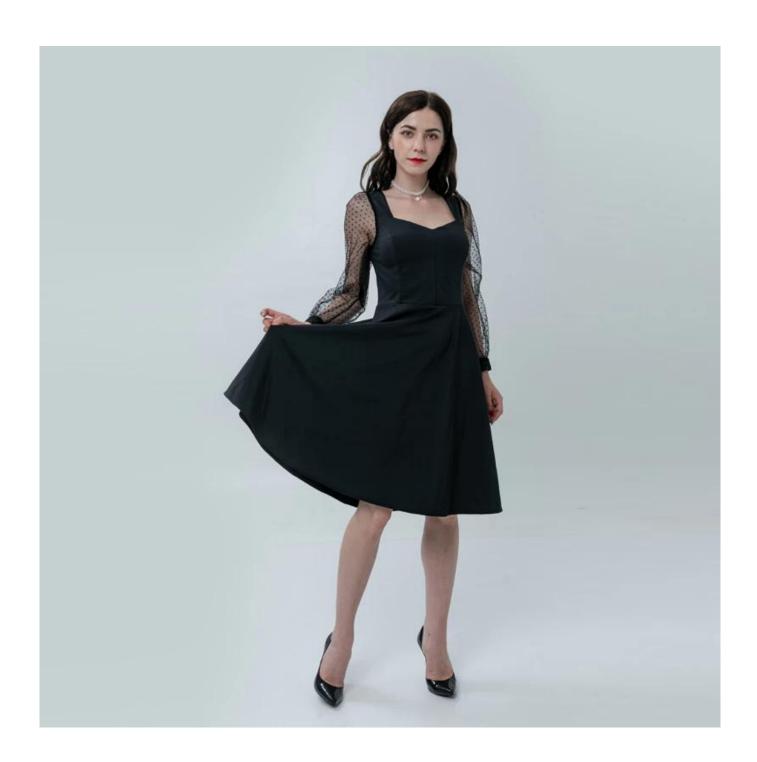

## **Product Details**

| Style name         | Ladies Square Neck Dress with Jacquard Mesh Sleeves                                                                        |
|--------------------|----------------------------------------------------------------------------------------------------------------------------|
| Style number       | AGWX-D20022 []                                                                                                             |
| Color              | BLACK□                                                                                                                     |
| MOQ                | 300PCS                                                                                                                     |
| Fabric composition | 79%POLYESTER 21%SPANDEX□                                                                                                   |
| Specialization     | Eco-friendly                                                                                                               |
| Quality            | AQL 2.5 Standard                                                                                                           |
| Certification      | BSCI,SEDEX,BV,ISO9001                                                                                                      |
| Payment terms      | L/C, T/T, Paypal, Western union, etc                                                                                       |
| Lead time          | 5-10 Days for samples,45-60 Days for whole order                                                                           |
| Services           | 1.Fast fashion accepted 2.Accept customized size and plus size 3.Strong sourcing for fabrics & accessories                 |
| Packing&Shipping   | 1.Packaging details: Hanging or flat carton<br>2.Shipping methods: By sea or air or train / By express: Fedex/DHL/TNT, etc |