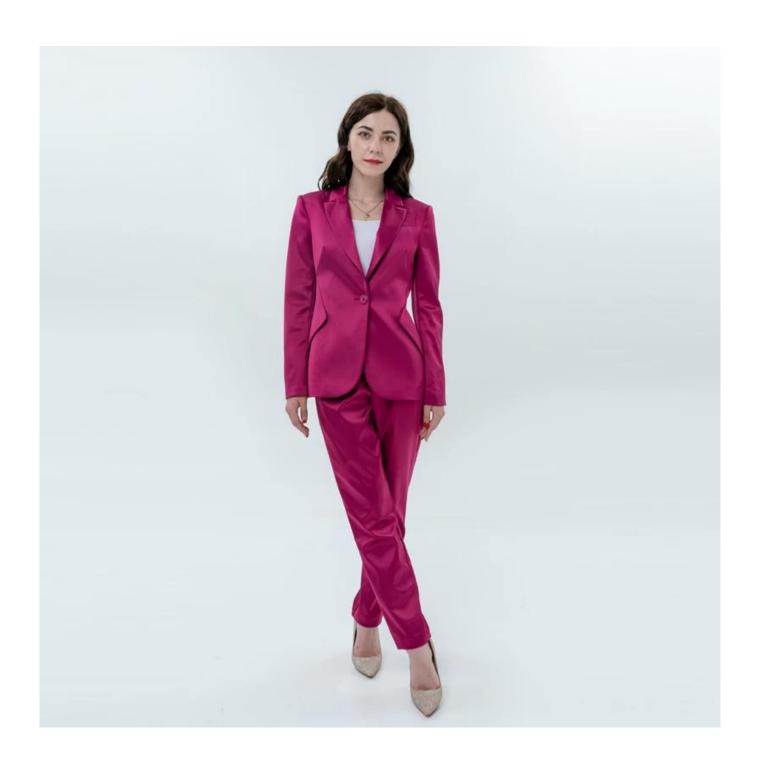

## **Product Details**

| Style name         | Ladies Pencil Pant with Sheen                                                                                              |
|--------------------|----------------------------------------------------------------------------------------------------------------------------|
| Style number       | 9452561631Blazer+9452561734 Pant□                                                                                          |
| Color              | Rose Red[]                                                                                                                 |
| MOQ                | 300PCS                                                                                                                     |
| Fabric composition | 97%Polyester 3%Spandex□                                                                                                    |
| Specialization     | Eco-friendly                                                                                                               |
| Quality            | AQL 2.5 Standard                                                                                                           |
| Certification      | BSCI,SEDEX,BV,ISO9001                                                                                                      |
| Payment terms      | L/C, T/T, Paypal, Western union, etc                                                                                       |
| Lead time          | 5-10 Days for samples,45-60 Days for whole order                                                                           |
| Services           | 1.Fast fashion accepted 2.Accept customized size and plus size 3.Strong sourcing for fabrics & accessories                 |
| Packing&Shipping   | 1.Packaging details: Hanging or flat carton<br>2.Shipping methods: By sea or air or train / By express: Fedex/DHL/TNT, etc |