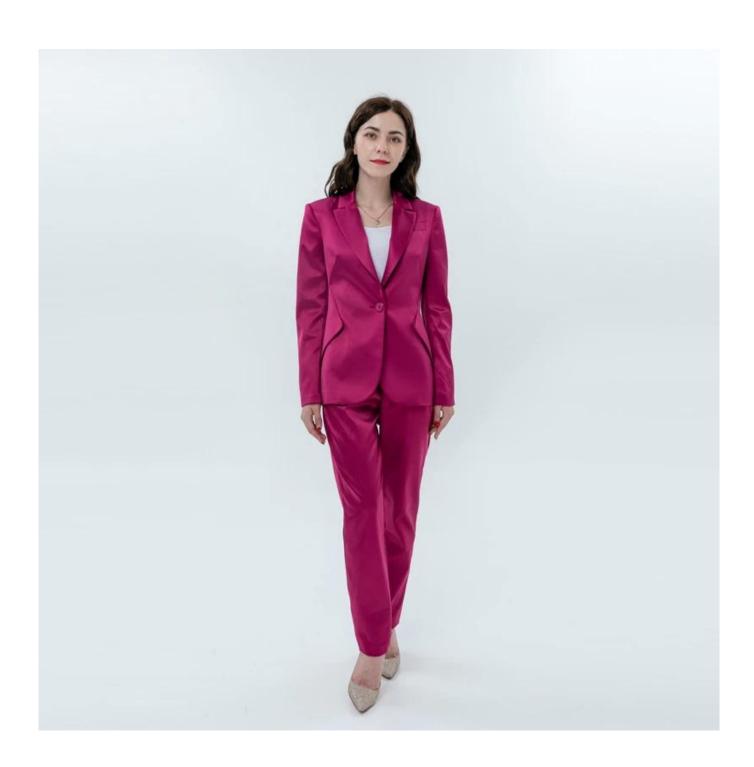

## **Product Details**

| Style name         | Ladies Pencil Pant with Sheen                                                                                              |
|--------------------|----------------------------------------------------------------------------------------------------------------------------|
| Style number       | 9452561631Blazer+9452561734 Pant□                                                                                          |
| Color              | Rose Red[]                                                                                                                 |
| MOQ                | 300PCS                                                                                                                     |
| Fabric composition | 97%Polyester 3%Spandex□                                                                                                    |
| Specialization     | Eco-friendly                                                                                                               |
| Quality            | AQL 2.5 Standard                                                                                                           |
| Certification      | BSCI,SEDEX,BV,ISO9001                                                                                                      |
| Payment terms      | L/C, T/T, Paypal, Western union, etc                                                                                       |
| Lead time          | 5-10 Days for samples,45-60 Days for whole order                                                                           |
| Services           | 1.Fast fashion accepted 2.Accept customized size and plus size 3.Strong sourcing for fabrics & accessories                 |
| Packing&Shipping   | 1.Packaging details: Hanging or flat carton<br>2.Shipping methods: By sea or air or train / By express: Fedex/DHL/TNT, etc |