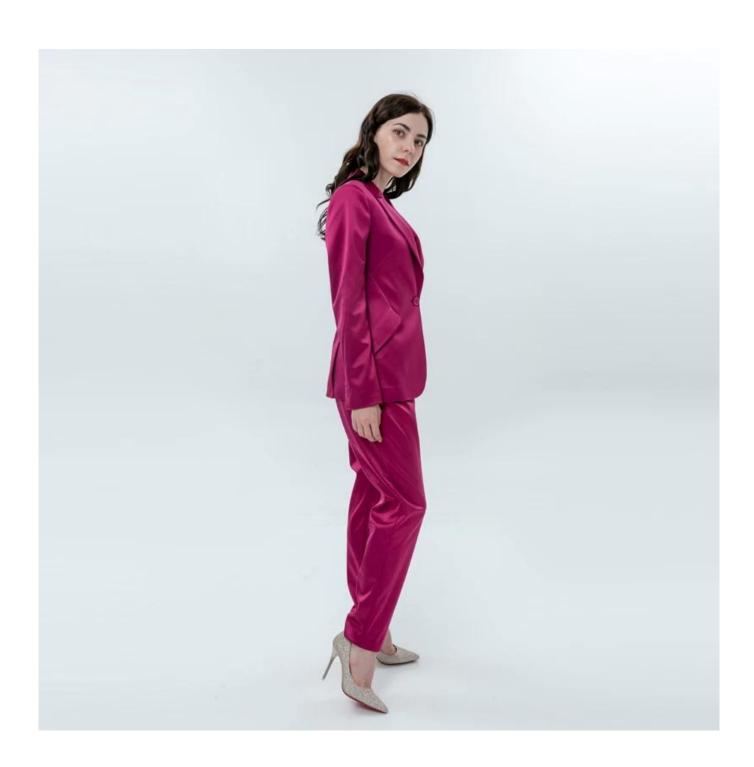

## **Product Details**

| Style name         | Ladies Pencil Pant with Sheen                                                                                              |
|--------------------|----------------------------------------------------------------------------------------------------------------------------|
| Style number       | 9452561631Blazer+9452561734 Pant□                                                                                          |
| Color              | Rose Red[]                                                                                                                 |
| MOQ                | 300PCS                                                                                                                     |
| Fabric composition | 97%Polyester 3%Spandex□                                                                                                    |
| Specialization     | Eco-friendly                                                                                                               |
| Quality            | AQL 2.5 Standard                                                                                                           |
| Certification      | BSCI,SEDEX,BV,ISO9001                                                                                                      |
| Payment terms      | L/C, T/T, Paypal, Western union, etc                                                                                       |
| Lead time          | 5-10 Days for samples,45-60 Days for whole order                                                                           |
| Services           | 1.Fast fashion accepted 2.Accept customized size and plus size 3.Strong sourcing for fabrics & accessories                 |
| Packing&Shipping   | 1.Packaging details: Hanging or flat carton<br>2.Shipping methods: By sea or air or train / By express: Fedex/DHL/TNT, etc |