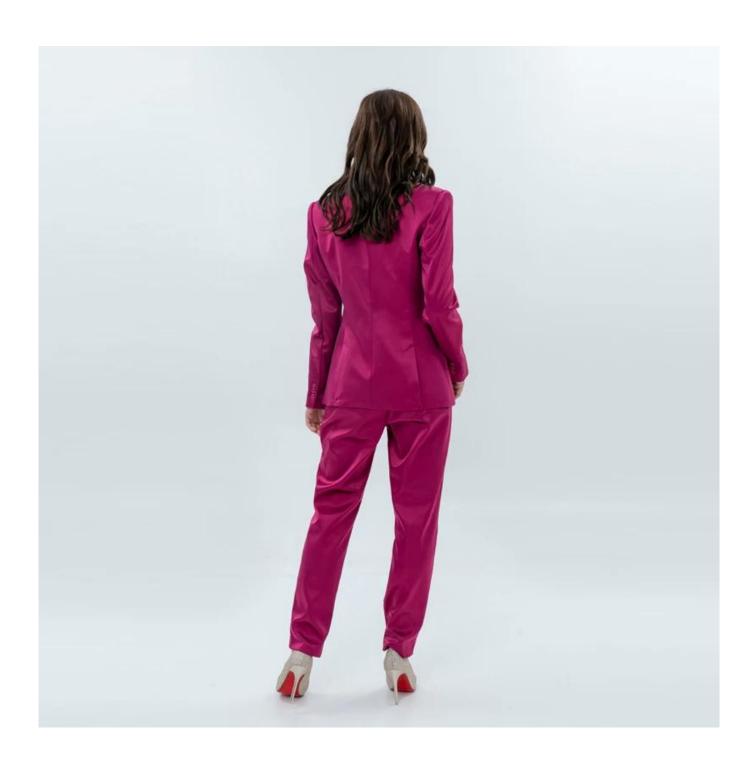

## **Product Details**

| Style name         | Ladies Pencil Pant with Sheen                                                                                              |
|--------------------|----------------------------------------------------------------------------------------------------------------------------|
| Style number       | 9452561631Blazer+9452561734 Pant□                                                                                          |
| Color              | Rose Red[]                                                                                                                 |
| MOQ                | 300PCS                                                                                                                     |
| Fabric composition | 97%Polyester 3%Spandex□                                                                                                    |
| Specialization     | Eco-friendly                                                                                                               |
| Quality            | AQL 2.5 Standard                                                                                                           |
| Certification      | BSCI,SEDEX,BV,ISO9001                                                                                                      |
| Payment terms      | L/C, T/T, Paypal, Western union, etc                                                                                       |
| Lead time          | 5-10 Days for samples,45-60 Days for whole order                                                                           |
| Services           | 1.Fast fashion accepted 2.Accept customized size and plus size 3.Strong sourcing for fabrics & accessories                 |
| Packing&Shipping   | 1.Packaging details: Hanging or flat carton<br>2.Shipping methods: By sea or air or train / By express: Fedex/DHL/TNT, etc |