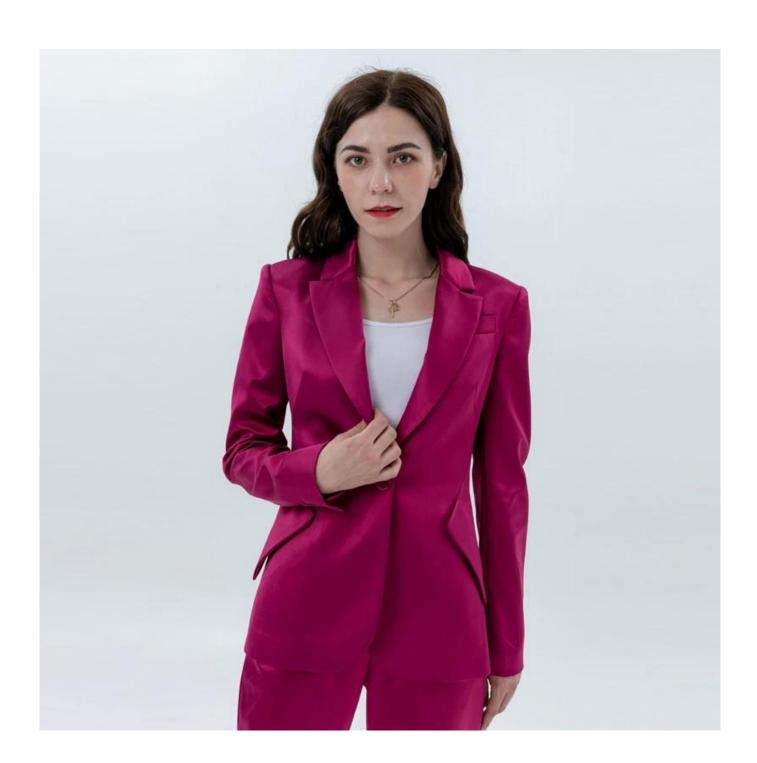

## **Product Details**

| Style name         | Ladies Pencil Pant with Sheen                                                                                              |
|--------------------|----------------------------------------------------------------------------------------------------------------------------|
| Style number       | 9452561631Blazer+9452561734 Pant□                                                                                          |
| Color              | Rose Red[]                                                                                                                 |
| MOQ                | 300PCS                                                                                                                     |
| Fabric composition | 97%Polyester 3%Spandex□                                                                                                    |
| Specialization     | Eco-friendly                                                                                                               |
| Quality            | AQL 2.5 Standard                                                                                                           |
| Certification      | BSCI,SEDEX,BV,ISO9001                                                                                                      |
| Payment terms      | L/C, T/T, Paypal, Western union, etc                                                                                       |
| Lead time          | 5-10 Days for samples,45-60 Days for whole order                                                                           |
| Services           | 1.Fast fashion accepted 2.Accept customized size and plus size 3.Strong sourcing for fabrics & accessories                 |
| Packing&Shipping   | 1.Packaging details: Hanging or flat carton<br>2.Shipping methods: By sea or air or train / By express: Fedex/DHL/TNT, etc |