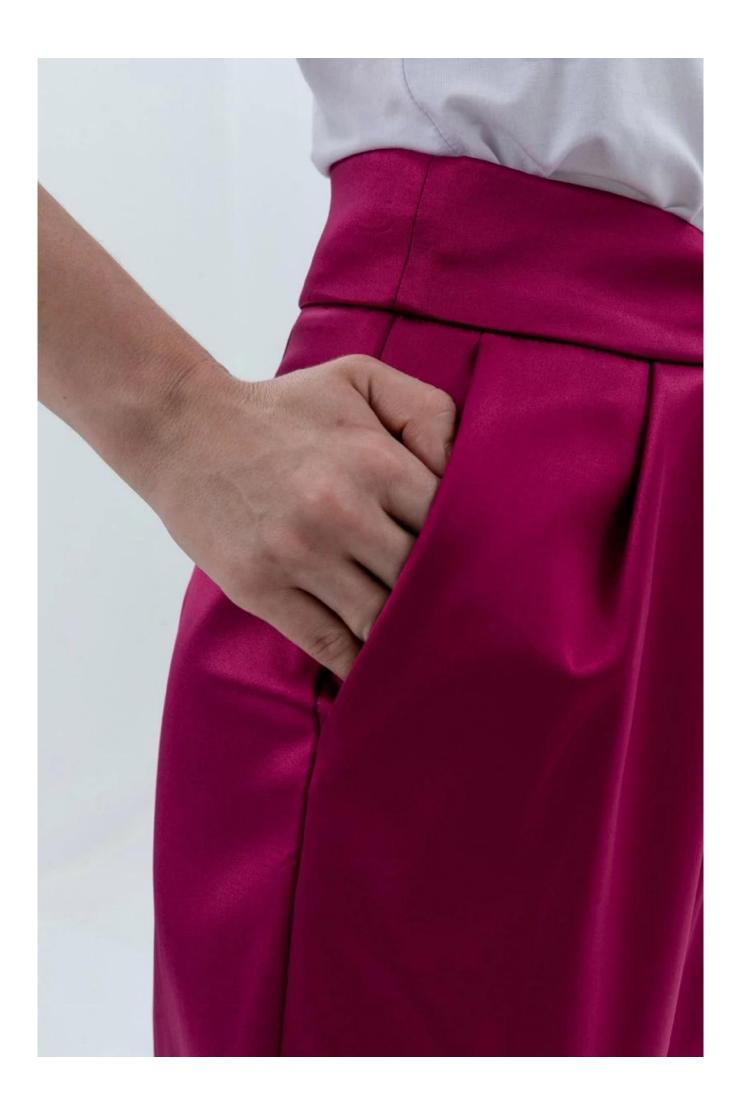

## **Product Details**

| Style name         | Ladies Pencil Pant with Sheen                                                                                              |
|--------------------|----------------------------------------------------------------------------------------------------------------------------|
| Style number       | 9452561631Blazer+9452561734 Pant□                                                                                          |
| Color              | Rose Red[]                                                                                                                 |
| MOQ                | 300PCS                                                                                                                     |
| Fabric composition | 97%Polyester 3%Spandex□                                                                                                    |
| Specialization     | Eco-friendly                                                                                                               |
| Quality            | AQL 2.5 Standard                                                                                                           |
| Certification      | BSCI,SEDEX,BV,ISO9001                                                                                                      |
| Payment terms      | L/C, T/T, Paypal, Western union, etc                                                                                       |
| Lead time          | 5-10 Days for samples,45-60 Days for whole order                                                                           |
| Services           | 1.Fast fashion accepted 2.Accept customized size and plus size 3.Strong sourcing for fabrics & accessories                 |
| Packing&Shipping   | 1.Packaging details: Hanging or flat carton<br>2.Shipping methods: By sea or air or train / By express: Fedex/DHL/TNT, etc |