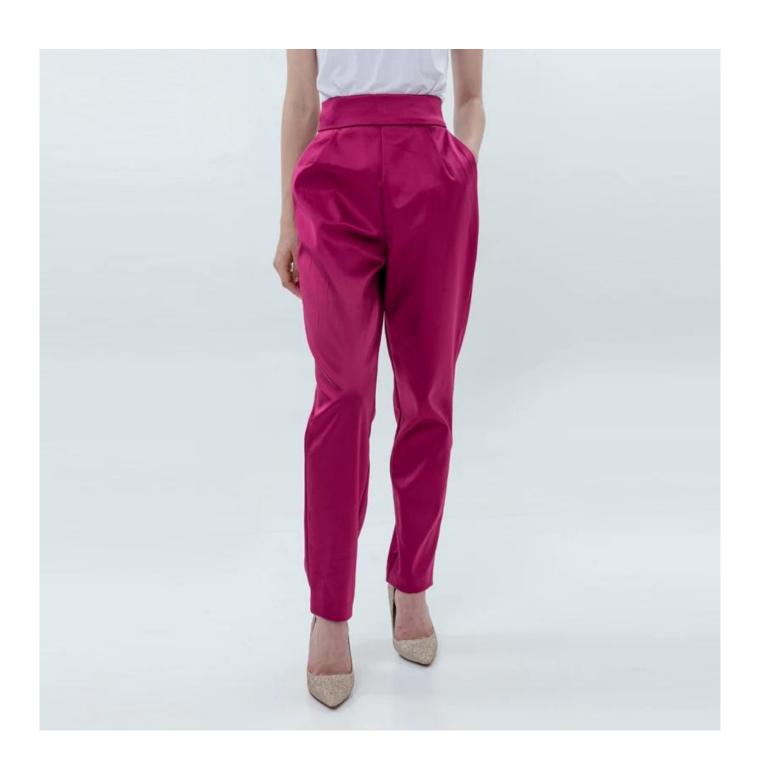

## **Product Details**

| Style name         | Ladies Pencil Pant with Sheen                                                                                              |
|--------------------|----------------------------------------------------------------------------------------------------------------------------|
| Style number       | 9452561631Blazer+9452561734 Pant□                                                                                          |
| Color              | Rose Red[]                                                                                                                 |
| MOQ                | 300PCS                                                                                                                     |
| Fabric composition | 97%Polyester 3%Spandex□                                                                                                    |
| Specialization     | Eco-friendly                                                                                                               |
| Quality            | AQL 2.5 Standard                                                                                                           |
| Certification      | BSCI,SEDEX,BV,ISO9001                                                                                                      |
| Payment terms      | L/C, T/T, Paypal, Western union, etc                                                                                       |
| Lead time          | 5-10 Days for samples,45-60 Days for whole order                                                                           |
| Services           | 1.Fast fashion accepted 2.Accept customized size and plus size 3.Strong sourcing for fabrics & accessories                 |
| Packing&Shipping   | 1.Packaging details: Hanging or flat carton<br>2.Shipping methods: By sea or air or train / By express: Fedex/DHL/TNT, etc |