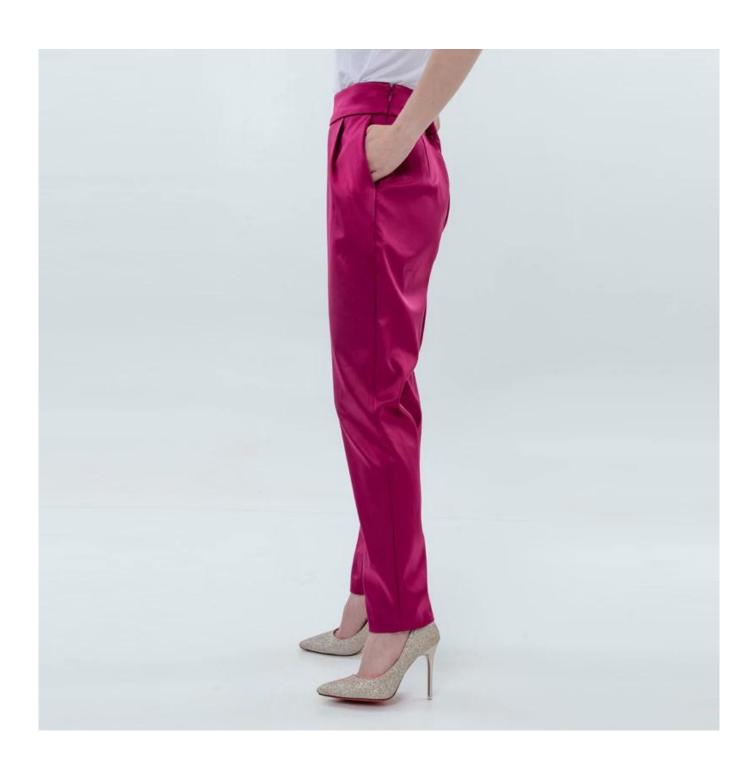

## **Product Details**

| Style name         | Ladies Pencil Pant with Sheen                                                                                              |
|--------------------|----------------------------------------------------------------------------------------------------------------------------|
| Style number       | 9452561631Blazer+9452561734 Pant□                                                                                          |
| Color              | Rose Red[]                                                                                                                 |
| MOQ                | 300PCS                                                                                                                     |
| Fabric composition | 97%Polyester 3%Spandex□                                                                                                    |
| Specialization     | Eco-friendly                                                                                                               |
| Quality            | AQL 2.5 Standard                                                                                                           |
| Certification      | BSCI,SEDEX,BV,ISO9001                                                                                                      |
| Payment terms      | L/C, T/T, Paypal, Western union, etc                                                                                       |
| Lead time          | 5-10 Days for samples,45-60 Days for whole order                                                                           |
| Services           | 1.Fast fashion accepted 2.Accept customized size and plus size 3.Strong sourcing for fabrics & accessories                 |
| Packing&Shipping   | 1.Packaging details: Hanging or flat carton<br>2.Shipping methods: By sea or air or train / By express: Fedex/DHL/TNT, etc |