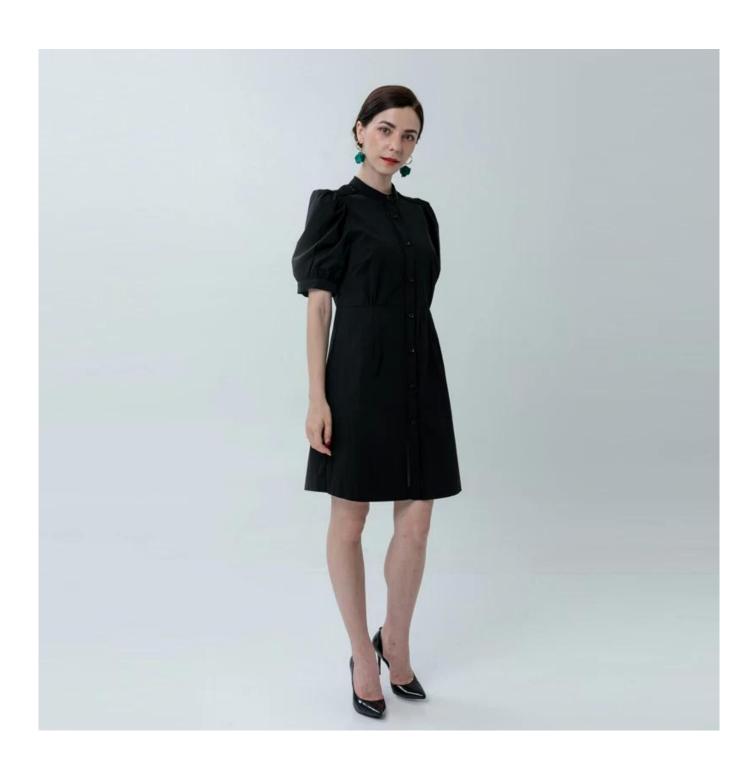

## **Product Details**

| Style name         | Ladies Mini Shirt Dress Trimmed with Tape                                                                               |
|--------------------|-------------------------------------------------------------------------------------------------------------------------|
| Style number       | AGWX-D20040□                                                                                                            |
| Color              | Black[                                                                                                                  |
| MOQ                | 300PCS                                                                                                                  |
| Fabric composition | 70%Cotton/27%Nylon/3%Spandex[]                                                                                          |
| Specialization     | Eco-friendly                                                                                                            |
| Quality            | AQL 2.5 Standard                                                                                                        |
| Certification      | BSCI,SEDEX,BV,ISO9001                                                                                                   |
| Payment terms      | L/C, T/T, Paypal, Western union, etc                                                                                    |
| Lead time          | 5-10 Days for samples,45-60 Days for whole order                                                                        |
| Services           | 1.Fast fashion accepted     2.Accept customized size and plus size     3.Strong sourcing for fabrics & accessories      |
| Packing&Shipping   | 1.Packaging details: Hanging or flat carton 2.Shipping methods: By sea or air or train / By express: Fedex/DHL/TNT, etc |