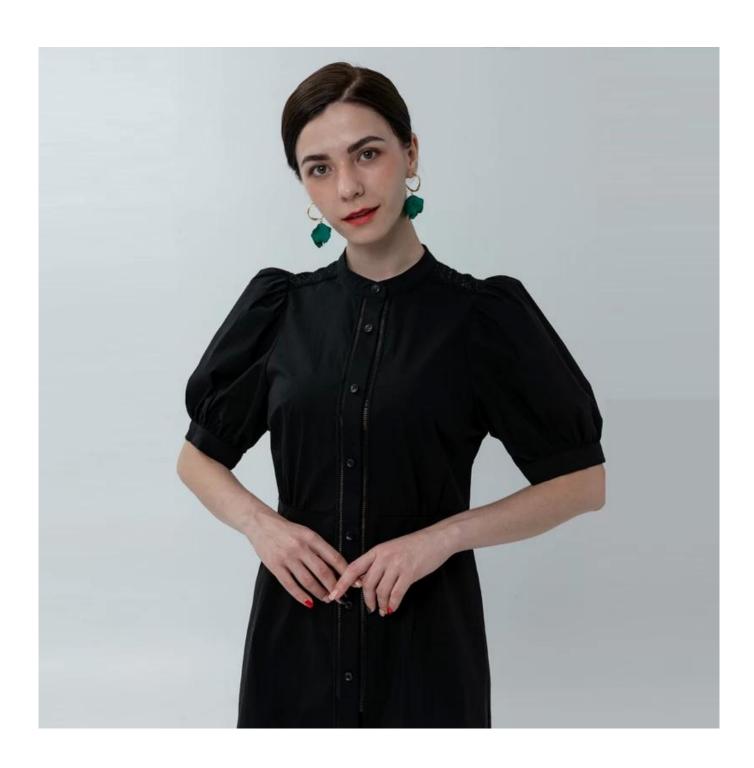

## **Product Details**

| Style name         | Ladies Mini Shirt Dress Trimmed with Tape                                                                               |
|--------------------|-------------------------------------------------------------------------------------------------------------------------|
| Style number       | AGWX-D20040□                                                                                                            |
| Color              | Black[                                                                                                                  |
| MOQ                | 300PCS                                                                                                                  |
| Fabric composition | 70%Cotton/27%Nylon/3%Spandex[]                                                                                          |
| Specialization     | Eco-friendly                                                                                                            |
| Quality            | AQL 2.5 Standard                                                                                                        |
| Certification      | BSCI,SEDEX,BV,ISO9001                                                                                                   |
| Payment terms      | L/C, T/T, Paypal, Western union, etc                                                                                    |
| Lead time          | 5-10 Days for samples,45-60 Days for whole order                                                                        |
| Services           | 1.Fast fashion accepted     2.Accept customized size and plus size     3.Strong sourcing for fabrics & accessories      |
| Packing&Shipping   | 1.Packaging details: Hanging or flat carton 2.Shipping methods: By sea or air or train / By express: Fedex/DHL/TNT, etc |