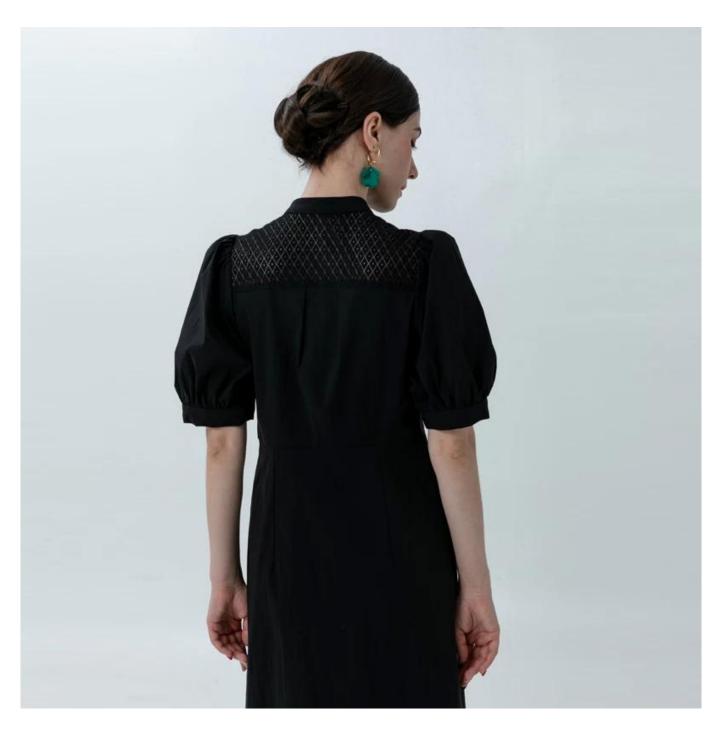

## **Product Details**

| Style name         | Ladies Mini Shirt Dress Trimmed with Tape                                                                               |
|--------------------|-------------------------------------------------------------------------------------------------------------------------|
| Style number       | AGWX-D20040□                                                                                                            |
| Color              | Black[                                                                                                                  |
| MOQ                | 300PCS                                                                                                                  |
| Fabric composition | 70%Cotton/27%Nylon/3%Spandex[]                                                                                          |
| Specialization     | Eco-friendly                                                                                                            |
| Quality            | AQL 2.5 Standard                                                                                                        |
| Certification      | BSCI,SEDEX,BV,ISO9001                                                                                                   |
| Payment terms      | L/C, T/T, Paypal, Western union, etc                                                                                    |
| Lead time          | 5-10 Days for samples,45-60 Days for whole order                                                                        |
| Services           | 1.Fast fashion accepted     2.Accept customized size and plus size     3.Strong sourcing for fabrics & accessories      |
| Packing&Shipping   | 1.Packaging details: Hanging or flat carton 2.Shipping methods: By sea or air or train / By express: Fedex/DHL/TNT, etc |