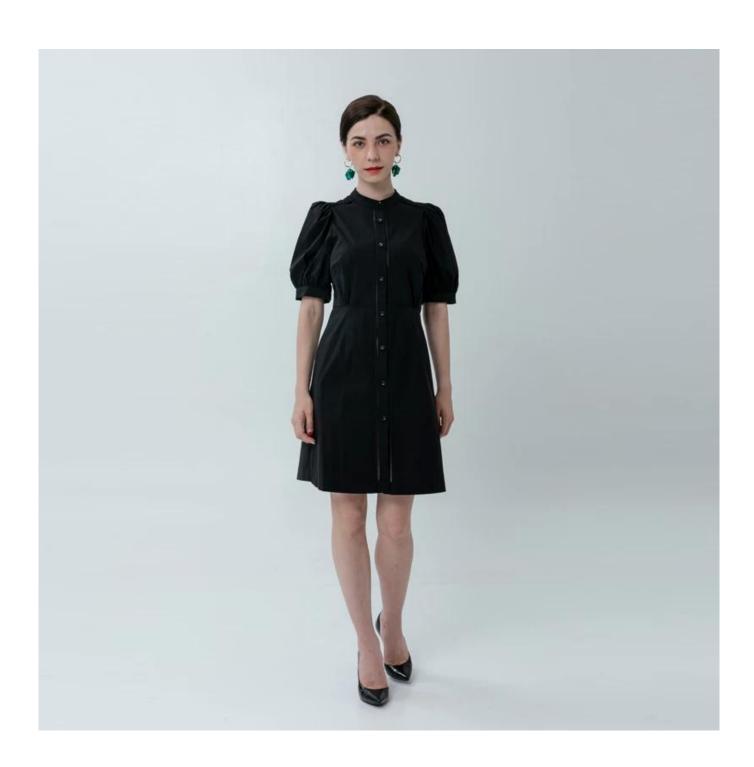

## **Product Details**

| Style name         | Ladies Mini Shirt Dress Trimmed with Tape                                                                               |
|--------------------|-------------------------------------------------------------------------------------------------------------------------|
| Style number       | AGWX-D20040□                                                                                                            |
| Color              | Black[                                                                                                                  |
| MOQ                | 300PCS                                                                                                                  |
| Fabric composition | 70%Cotton/27%Nylon/3%Spandex[]                                                                                          |
| Specialization     | Eco-friendly                                                                                                            |
| Quality            | AQL 2.5 Standard                                                                                                        |
| Certification      | BSCI,SEDEX,BV,ISO9001                                                                                                   |
| Payment terms      | L/C, T/T, Paypal, Western union, etc                                                                                    |
| Lead time          | 5-10 Days for samples,45-60 Days for whole order                                                                        |
| Services           | 1.Fast fashion accepted     2.Accept customized size and plus size     3.Strong sourcing for fabrics & accessories      |
| Packing&Shipping   | 1.Packaging details: Hanging or flat carton 2.Shipping methods: By sea or air or train / By express: Fedex/DHL/TNT, etc |