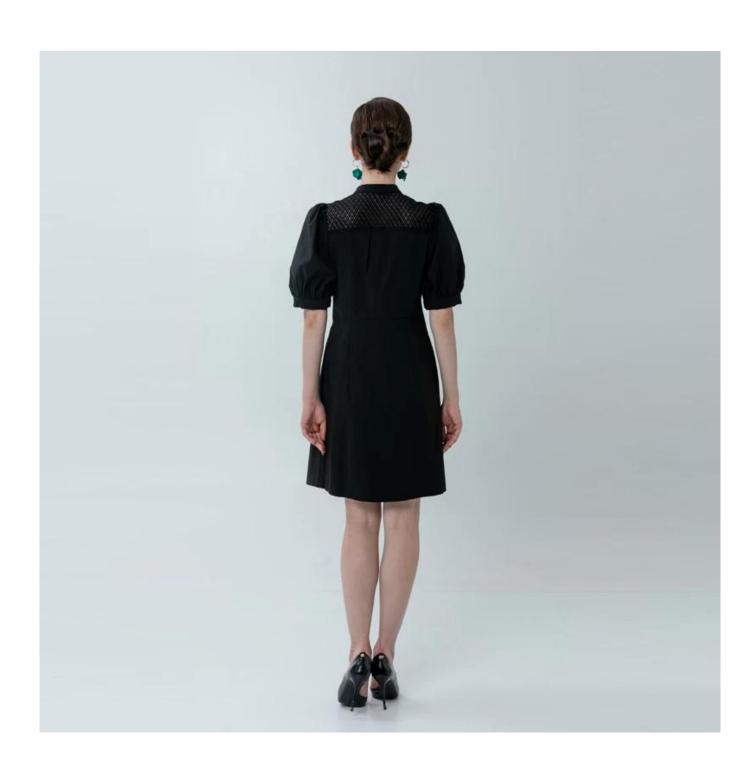

## **Product Details**

| Style name         | Ladies Mini Shirt Dress Trimmed with Tape                                                                               |
|--------------------|-------------------------------------------------------------------------------------------------------------------------|
| Style number       | AGWX-D20040□                                                                                                            |
| Color              | Black[                                                                                                                  |
| MOQ                | 300PCS                                                                                                                  |
| Fabric composition | 70%Cotton/27%Nylon/3%Spandex[]                                                                                          |
| Specialization     | Eco-friendly                                                                                                            |
| Quality            | AQL 2.5 Standard                                                                                                        |
| Certification      | BSCI,SEDEX,BV,ISO9001                                                                                                   |
| Payment terms      | L/C, T/T, Paypal, Western union, etc                                                                                    |
| Lead time          | 5-10 Days for samples,45-60 Days for whole order                                                                        |
| Services           | 1.Fast fashion accepted     2.Accept customized size and plus size     3.Strong sourcing for fabrics & accessories      |
| Packing&Shipping   | 1.Packaging details: Hanging or flat carton 2.Shipping methods: By sea or air or train / By express: Fedex/DHL/TNT, etc |