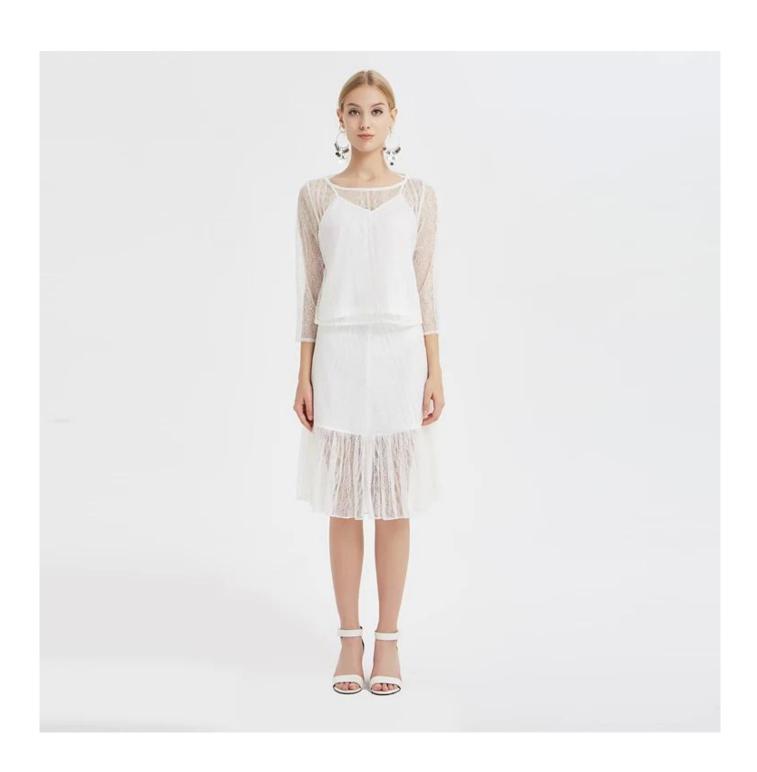

# **Product Details**

| Style name         | Latest Fitted Lace Blouse□                                                                                              |
|--------------------|-------------------------------------------------------------------------------------------------------------------------|
| Style number       | AGNX-B181012□                                                                                                           |
| Color              | White[]                                                                                                                 |
| MOQ                | 300PCS                                                                                                                  |
| Fabric composition | 52.4% Polyamide, 45.8% Viscose□                                                                                         |
| Specialization     | Eco-friendly                                                                                                            |
| <b>Quality</b>     | AQL 2.5 Standard                                                                                                        |
| Certification      | BSCI,SEDEX,BV,ISO9001                                                                                                   |
| Payment terms      | L/C, T/T, Paypal, Western union, etc                                                                                    |
| Lead time          | 5-10 Days for samples,45-60 Days for whole order                                                                        |
| ISPRIJEPS          | 1.Fast fashion accepted 2.Accept customized size and plus size 3.Strong sourcing for fabrics & accessories              |
| Packing&Shipping   | 1.Packaging details: Hanging or flat carton 2.Shipping methods: By sea or air or train / By express: Fedex/DHL/TNT, etc |