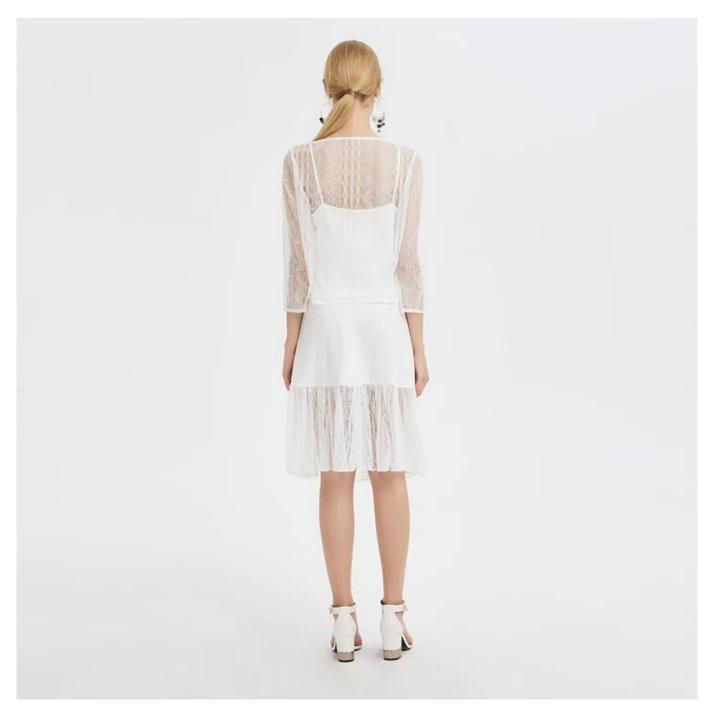

# **Product Details**

| Style name         | Latest Fitted Lace Blouse□                                                                                              |
|--------------------|-------------------------------------------------------------------------------------------------------------------------|
| Style number       | AGNX-B181012□                                                                                                           |
| Color              | White[]                                                                                                                 |
| MOQ                | 300PCS                                                                                                                  |
| Fabric composition | 52.4% Polyamide, 45.8% Viscose□                                                                                         |
| Specialization     | Eco-friendly                                                                                                            |
| <b>Quality</b>     | AQL 2.5 Standard                                                                                                        |
| Certification      | BSCI,SEDEX,BV,ISO9001                                                                                                   |
| Payment terms      | L/C, T/T, Paypal, Western union, etc                                                                                    |
| Lead time          | 5-10 Days for samples,45-60 Days for whole order                                                                        |
| ISPRIJEPS          | 1.Fast fashion accepted 2.Accept customized size and plus size 3.Strong sourcing for fabrics & accessories              |
| Packing&Shipping   | 1.Packaging details: Hanging or flat carton 2.Shipping methods: By sea or air or train / By express: Fedex/DHL/TNT, etc |