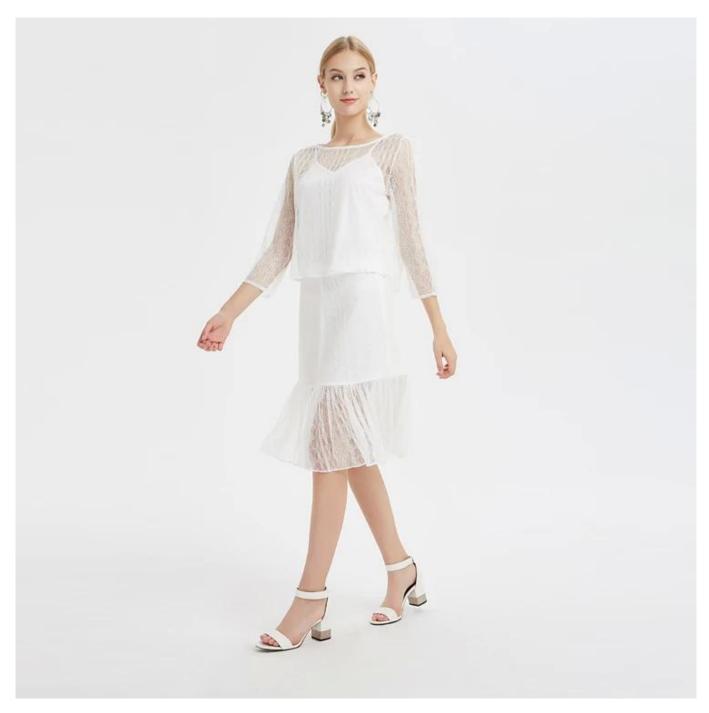

# **Product Details**

| Style name         | Latest Fitted Lace Blouse□                                                                                              |
|--------------------|-------------------------------------------------------------------------------------------------------------------------|
| Style number       | AGNX-B181012□                                                                                                           |
| Color              | White[]                                                                                                                 |
| MOQ                | 300PCS                                                                                                                  |
| Fabric composition | 52.4% Polyamide, 45.8% Viscose□                                                                                         |
| Specialization     | Eco-friendly                                                                                                            |
| <b>Quality</b>     | AQL 2.5 Standard                                                                                                        |
| Certification      | BSCI,SEDEX,BV,ISO9001                                                                                                   |
| Payment terms      | L/C, T/T, Paypal, Western union, etc                                                                                    |
| Lead time          | 5-10 Days for samples,45-60 Days for whole order                                                                        |
| ISPRIJEPS          | 1.Fast fashion accepted 2.Accept customized size and plus size 3.Strong sourcing for fabrics & accessories              |
| Packing&Shipping   | 1.Packaging details: Hanging or flat carton 2.Shipping methods: By sea or air or train / By express: Fedex/DHL/TNT, etc |