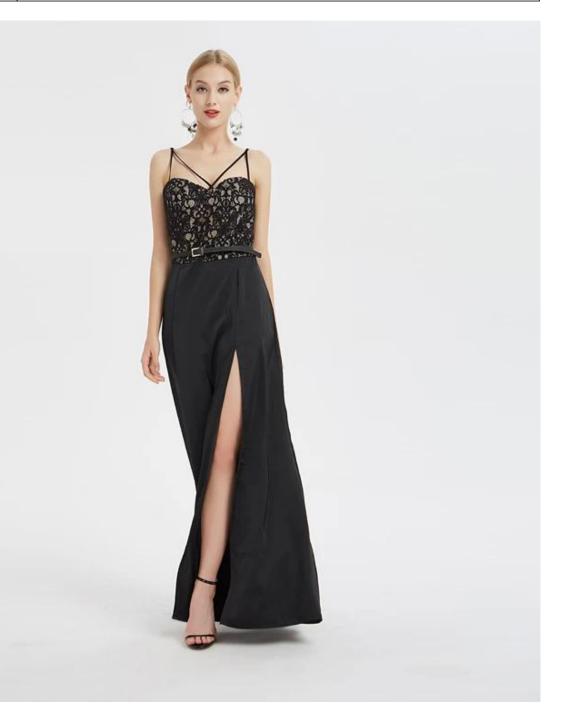

## Product Details

| Style name         | Lace-paneled Long Dress China Factory[]                                                                                    |
|--------------------|----------------------------------------------------------------------------------------------------------------------------|
| Style number       | 7452604537[]                                                                                                               |
| Color              | Black                                                                                                                      |
| MOQ                | 300PCS                                                                                                                     |
| Fabric composition | 97%Nylon 3%Spandex                                                                                                         |
| Specialization     | Eco-friendly                                                                                                               |
| Quality            | AQL 2.5 Standard                                                                                                           |
| Certification      | BSCI,SEDEX,BV,ISO9001                                                                                                      |
| Payment terms      | L/C, T/T, Paypal, Western union, etc                                                                                       |
| Lead time          | 5-10 Days for samples,45-60 Days for whole order                                                                           |
| Services           | 1.Fast fashion accepted 2.Accept customized size and plus size 3.Strong sourcing for fabrics & accessories                 |
| Packing&Shipping   | 1.Packaging details: Hanging or flat carton 2.Shipping methods: By sea or air or train / By express:<br>Fedex/DHL/TNT, etc |