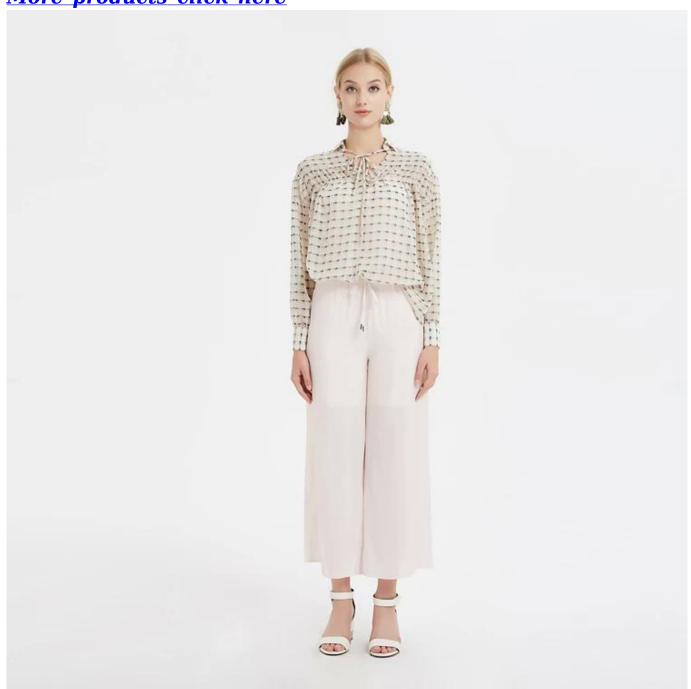

## **Product Details**

| Style name         | Lady Drawstring Waist Wide Leg Pants□                                                                      |
|--------------------|------------------------------------------------------------------------------------------------------------|
| Style number       | AGNX-P181005□                                                                                              |
| Color              | Beige□                                                                                                     |
| MOQ                | 300PCS                                                                                                     |
| Fabric type        | Woven                                                                                                      |
| Fabric composition | 100%Polyester□                                                                                             |
| Specialization     | Eco-friendly                                                                                               |
| Quality            | AQL 1.0 Standard                                                                                           |
| Certification      | BSCI,SEDEX,BV,ISO9001                                                                                      |
| Payment terms      | L/C, T/T, Paypal, Western union, etc                                                                       |
| Lead time          | 5-10 Days for samples,45-60 Days for whole order                                                           |
| Services           | 1.Fast fashion accepted 2.Accept customized size and plus size 3.Strong sourcing for fabrics & accessories |