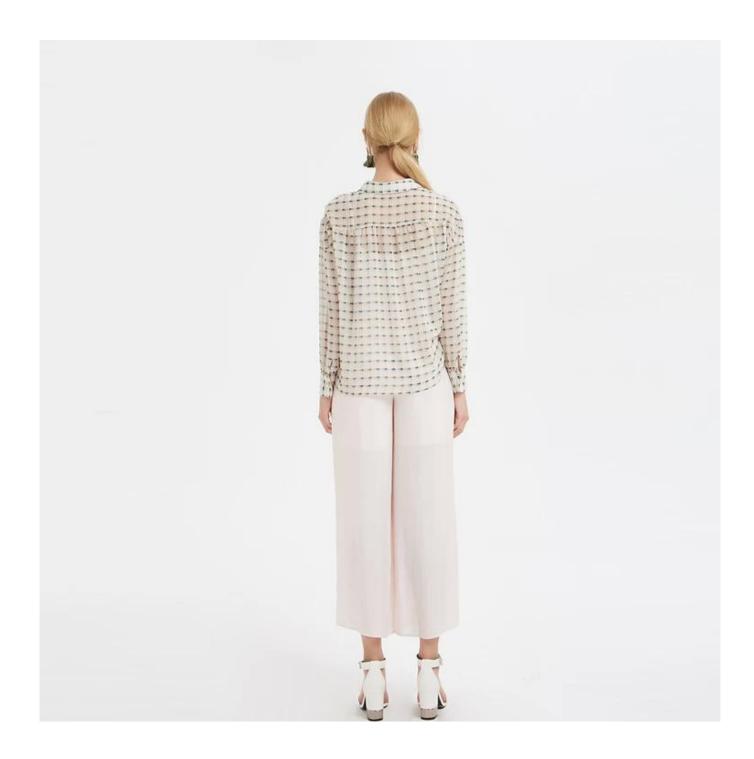

## **Product Details**

| Style name         | Lady Drawstring Waist Wide Leg Pants□                                                                      |
|--------------------|------------------------------------------------------------------------------------------------------------|
| Style number       | AGNX-P181005□                                                                                              |
| Color              | Beige□                                                                                                     |
| MOQ                | 300PCS                                                                                                     |
| Fabric type        | Woven                                                                                                      |
| Fabric composition | 100%Polyester□                                                                                             |
| Specialization     | Eco-friendly                                                                                               |
| Quality            | AQL 1.0 Standard                                                                                           |
| Certification      | BSCI,SEDEX,BV,ISO9001                                                                                      |
| Payment terms      | L/C, T/T, Paypal, Western union, etc                                                                       |
| Lead time          | 5-10 Days for samples,45-60 Days for whole order                                                           |
| Services           | 1.Fast fashion accepted 2.Accept customized size and plus size 3.Strong sourcing for fabrics & accessories |