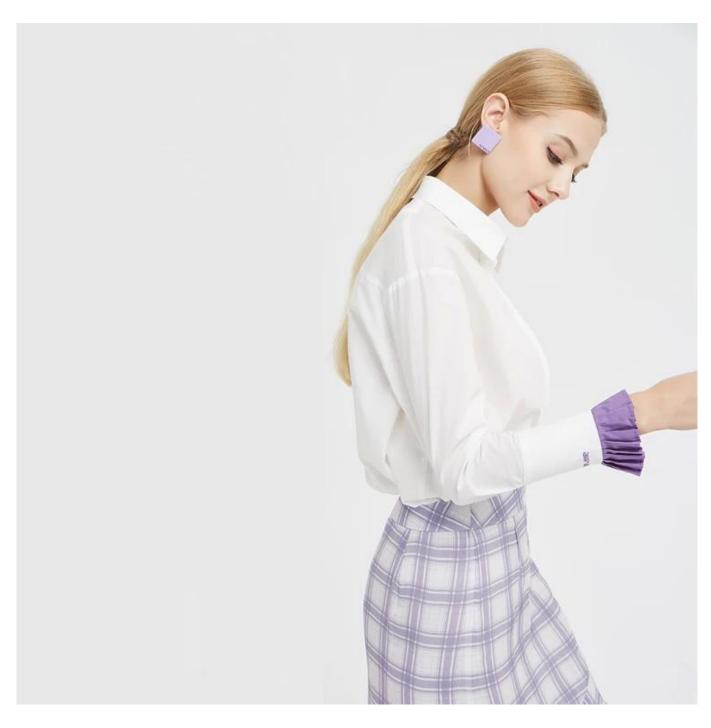

## **Product Details**

| Style name         | Classic White Shirt With Pleated Sleeves□                                                                               |
|--------------------|-------------------------------------------------------------------------------------------------------------------------|
| Style number       | AGNX-B181001□                                                                                                           |
| Color              | White[]                                                                                                                 |
| MOQ                | 300PCS                                                                                                                  |
| Fabric composition | 100%POLYESTER□                                                                                                          |
| Specialization     | Eco-friendly                                                                                                            |
| Quality            | AQL 2.5 Standard                                                                                                        |
| Certification      | BSCI,SEDEX,BV,ISO9001                                                                                                   |
| Payment terms      | L/C, T/T, Paypal, Western union, etc                                                                                    |
| Lead time          | 5-10 Days for samples,45-60 Days for whole order                                                                        |
| ISERVICES          | 1.Fast fashion accepted 2.Accept customized size and plus size 3.Strong sourcing for fabrics & accessories              |
| Packing&Shipping   | 1.Packaging details: Hanging or flat carton 2.Shipping methods: By sea or air or train / By express: Fedex/DHL/TNT, etc |