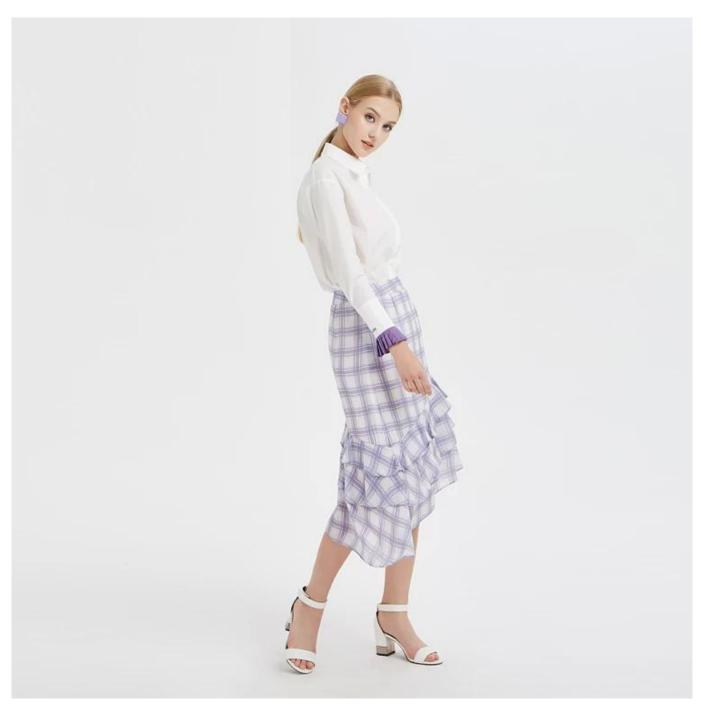

## **Product Details**

| Style name         | Classic White Shirt With Pleated Sleeves□                                                                               |
|--------------------|-------------------------------------------------------------------------------------------------------------------------|
| Style number       | AGNX-B181001□                                                                                                           |
| Color              | White[]                                                                                                                 |
| MOQ                | 300PCS                                                                                                                  |
| Fabric composition | 100%POLYESTER□                                                                                                          |
| Specialization     | Eco-friendly                                                                                                            |
| Quality            | AQL 2.5 Standard                                                                                                        |
| Certification      | BSCI,SEDEX,BV,ISO9001                                                                                                   |
| Payment terms      | L/C, T/T, Paypal, Western union, etc                                                                                    |
| Lead time          | 5-10 Days for samples,45-60 Days for whole order                                                                        |
| ISERVICES          | 1.Fast fashion accepted 2.Accept customized size and plus size 3.Strong sourcing for fabrics & accessories              |
| Packing&Shipping   | 1.Packaging details: Hanging or flat carton 2.Shipping methods: By sea or air or train / By express: Fedex/DHL/TNT, etc |