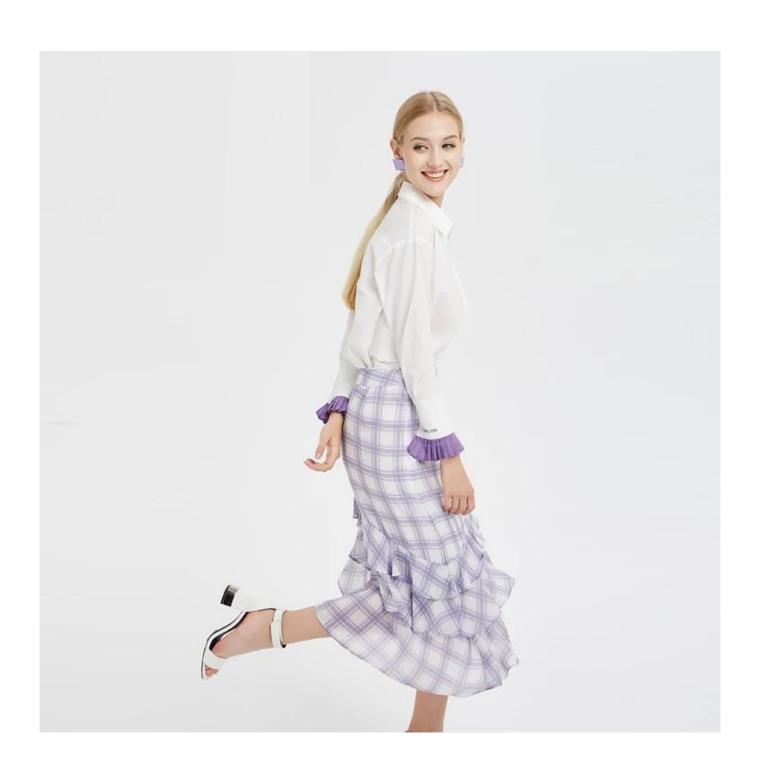

## **Product Details**

| Style name         | Classic White Shirt With Pleated Sleeves□                                                                               |
|--------------------|-------------------------------------------------------------------------------------------------------------------------|
| Style number       | AGNX-B181001□                                                                                                           |
| Color              | White[]                                                                                                                 |
| MOQ                | 300PCS                                                                                                                  |
| Fabric composition | 100%POLYESTER□                                                                                                          |
| Specialization     | Eco-friendly                                                                                                            |
| Quality            | AQL 2.5 Standard                                                                                                        |
| Certification      | BSCI,SEDEX,BV,ISO9001                                                                                                   |
| Payment terms      | L/C, T/T, Paypal, Western union, etc                                                                                    |
| Lead time          | 5-10 Days for samples,45-60 Days for whole order                                                                        |
| ISERVICES          | 1.Fast fashion accepted 2.Accept customized size and plus size 3.Strong sourcing for fabrics & accessories              |
| Packing&Shipping   | 1.Packaging details: Hanging or flat carton 2.Shipping methods: By sea or air or train / By express: Fedex/DHL/TNT, etc |