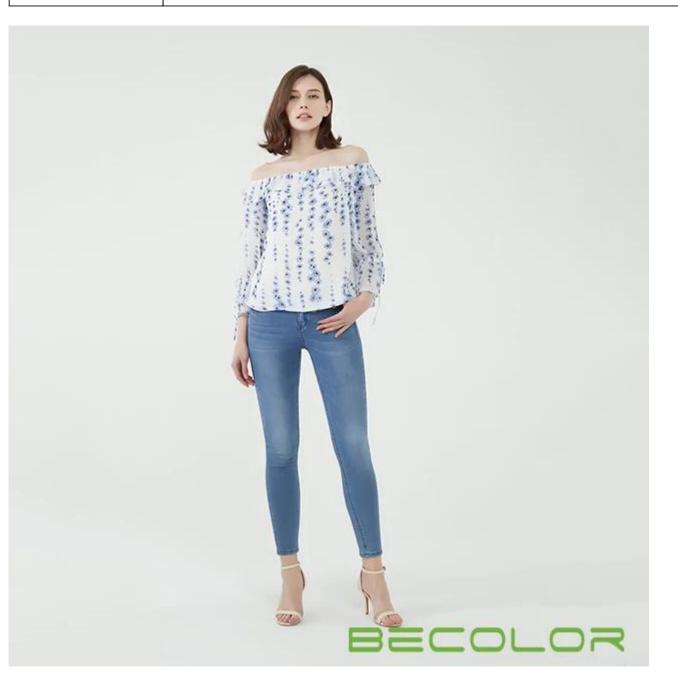

## **Product Details**

| Style name         | Off Shoulder Ruffles Chiffon Blouse[]                                                                                   |
|--------------------|-------------------------------------------------------------------------------------------------------------------------|
| Style number       | AGNX-B1808                                                                                                              |
| Color              | White & Blue[]                                                                                                          |
| MOQ                | 300PCS                                                                                                                  |
| Fabric composition | 100%Polyester[]                                                                                                         |
| Specialization     | Eco-friendly                                                                                                            |
| <u>Quality</u>     | AQL 2.5 Standard                                                                                                        |
| Certification      | BSCI,SEDEX,BV,ISO9001                                                                                                   |
| Payment terms      | L/C, T/T, Paypal, Western union, etc                                                                                    |
| Lead time          | 5-10 Days for samples,45-60 Days for whole order                                                                        |
| Services           | 1.Fast fashion accepted 2.Accept customized size and plus size 3.Strong sourcing for fabrics $\&$ accessories           |
| Packing&Shipping   | 1.Packaging details: Hanging or flat carton 2.Shipping methods: By sea or air or train / By express: Fedex/DHL/TNT, etc |