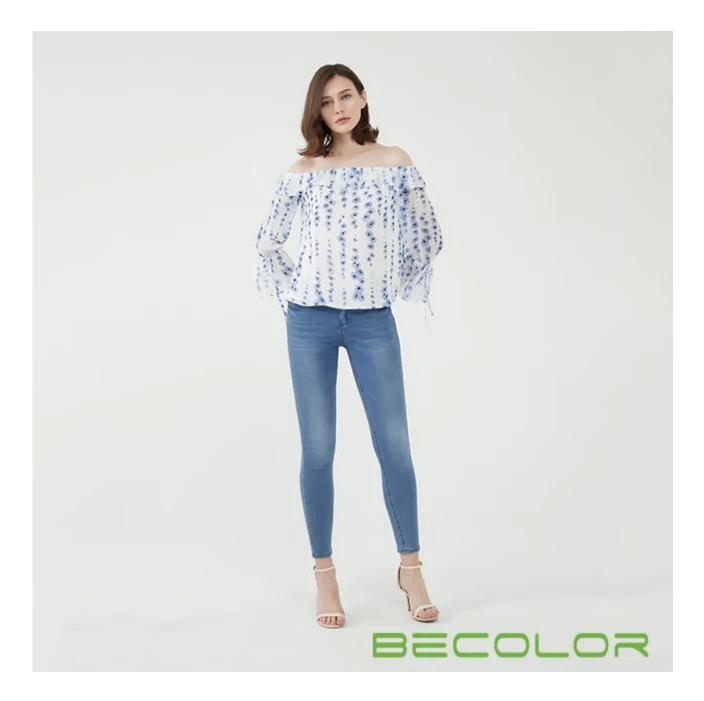

## **Product Details**

| Style name         | Off Shoulder Ruffles Chiffon Blouse[]                                                                                   |
|--------------------|-------------------------------------------------------------------------------------------------------------------------|
| Style number       | AGNX-B1808                                                                                                              |
| Color              | White & Blue[]                                                                                                          |
| MOQ                | 300PCS                                                                                                                  |
| Fabric composition | 100%Polyester[]                                                                                                         |
| Specialization     | Eco-friendly                                                                                                            |
| <u>Quality</u>     | AQL 2.5 Standard                                                                                                        |
| Certification      | BSCI,SEDEX,BV,ISO9001                                                                                                   |
| Payment terms      | L/C, T/T, Paypal, Western union, etc                                                                                    |
| Lead time          | 5-10 Days for samples,45-60 Days for whole order                                                                        |
| Services           | 1.Fast fashion accepted 2.Accept customized size and plus size 3.Strong sourcing for fabrics $\&$ accessories           |
| Packing&Shipping   | 1.Packaging details: Hanging or flat carton 2.Shipping methods: By sea or air or train / By express: Fedex/DHL/TNT, etc |