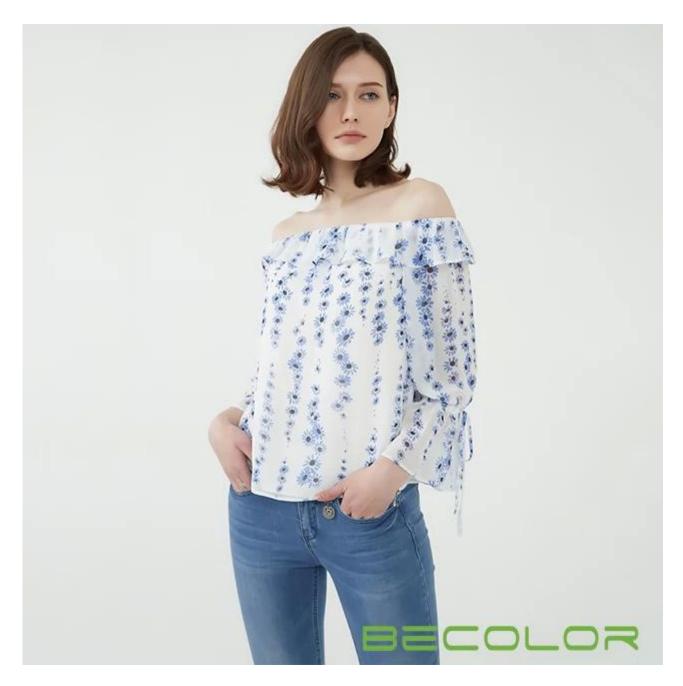

## **Product Details**

| Style name         | Off Shoulder Ruffles Chiffon Blouse[]                                                                                   |
|--------------------|-------------------------------------------------------------------------------------------------------------------------|
| Style number       | AGNX-B1808                                                                                                              |
| Color              | White & Blue[]                                                                                                          |
| MOQ                | 300PCS                                                                                                                  |
| Fabric composition | 100%Polyester[]                                                                                                         |
| Specialization     | Eco-friendly                                                                                                            |
| <u>Quality</u>     | AQL 2.5 Standard                                                                                                        |
| Certification      | BSCI,SEDEX,BV,ISO9001                                                                                                   |
| Payment terms      | L/C, T/T, Paypal, Western union, etc                                                                                    |
| Lead time          | 5-10 Days for samples,45-60 Days for whole order                                                                        |
| Services           | 1.Fast fashion accepted 2.Accept customized size and plus size 3.Strong sourcing for fabrics $\&$ accessories           |
| Packing&Shipping   | 1.Packaging details: Hanging or flat carton 2.Shipping methods: By sea or air or train / By express: Fedex/DHL/TNT, etc |