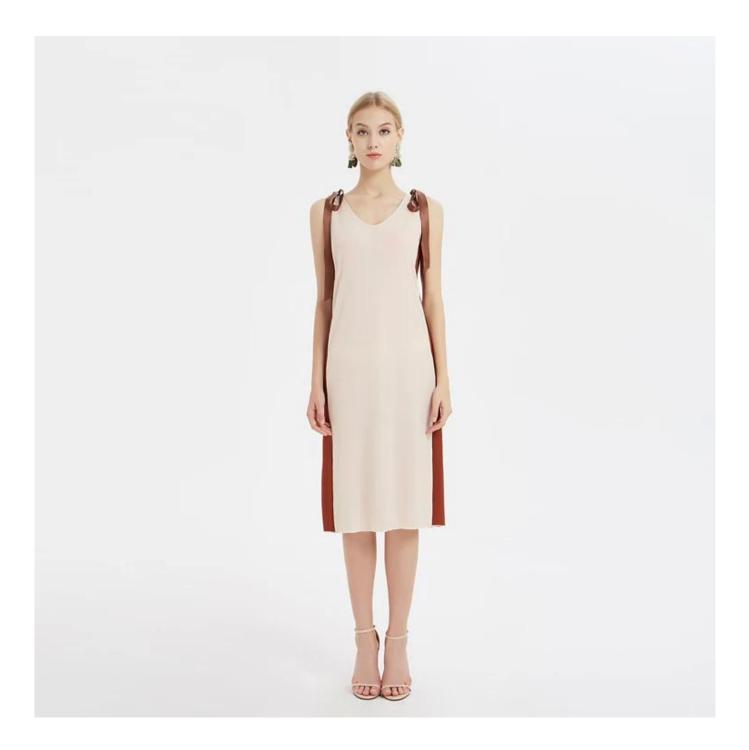

## **Product Details**

| Style name         | A Fitted Patchwork Knit Strapless Dress                                                                    |
|--------------------|------------------------------------------------------------------------------------------------------------|
| Style number       | AGNX-D181013[]                                                                                             |
| Color              | Beige                                                                                                      |
| MOQ                | 300PCS                                                                                                     |
| Fabric type        | Woven                                                                                                      |
| Fabric composition | 92% Polyester, 8% Spandex[]                                                                                |
| Specialization     | Eco-friendly                                                                                               |
| <u>Quality</u>     | AQL 2.5 Standard                                                                                           |
| Certification      | BSCI,SEDEX,BV,ISO9001                                                                                      |
| Payment terms      | L/C, T/T, Paypal, Western union, etc                                                                       |
| Lead time          | 5-10 Days for samples,45-60 Days for whole order                                                           |
| Services           | 1.Fast fashion accepted 2.Accept customized size and plus size 3.Strong sourcing for fabrics & accessories |