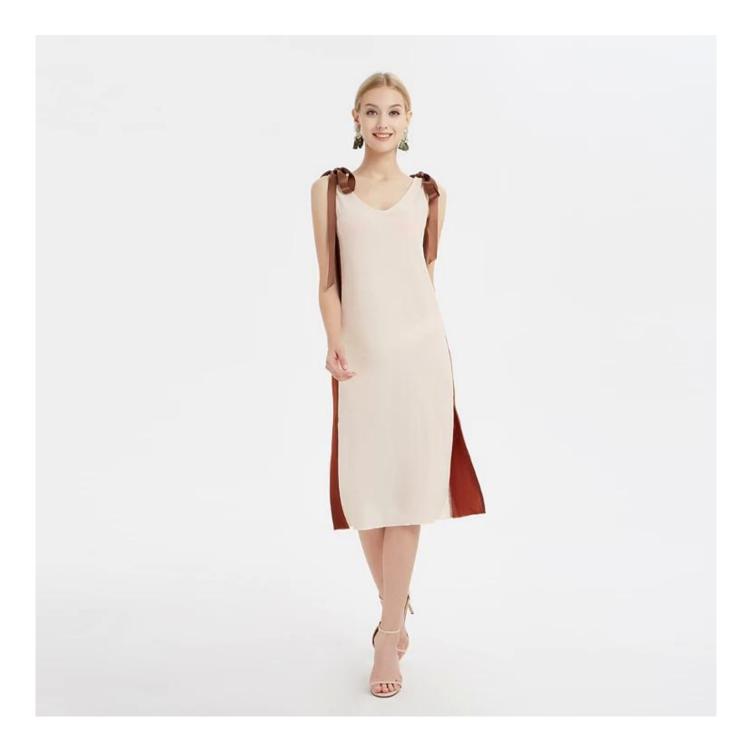

## **Product Details**

| Style name         | A Fitted Patchwork Knit Strapless Dress                                                                    |
|--------------------|------------------------------------------------------------------------------------------------------------|
| Style number       | AGNX-D181013[]                                                                                             |
| Color              | Beige                                                                                                      |
| MOQ                | 300PCS                                                                                                     |
| Fabric type        | Woven                                                                                                      |
| Fabric composition | 92% Polyester, 8% Spandex[]                                                                                |
| Specialization     | Eco-friendly                                                                                               |
| <u>Quality</u>     | AQL 2.5 Standard                                                                                           |
| Certification      | BSCI,SEDEX,BV,ISO9001                                                                                      |
| Payment terms      | L/C, T/T, Paypal, Western union, etc                                                                       |
| Lead time          | 5-10 Days for samples,45-60 Days for whole order                                                           |
| Services           | 1.Fast fashion accepted 2.Accept customized size and plus size 3.Strong sourcing for fabrics & accessories |