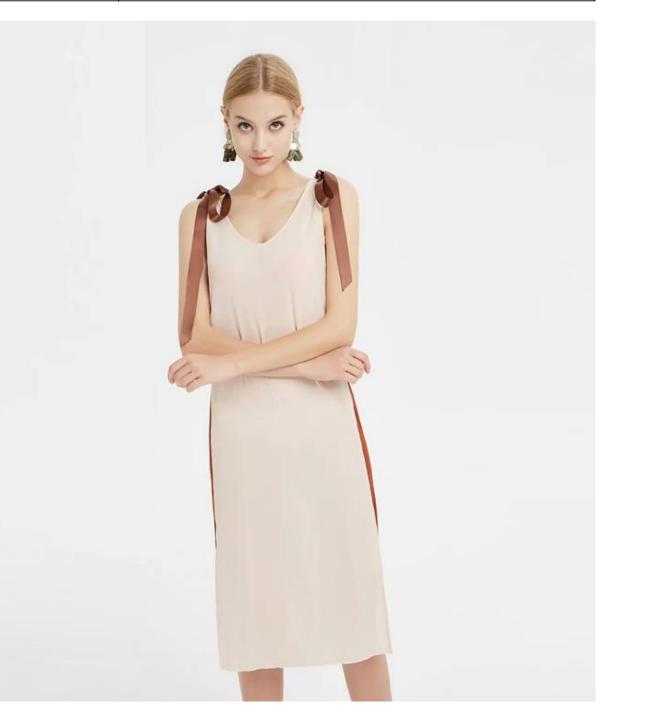

## **Product Details**

| Style name         | A Fitted Patchwork Knit Strapless Dress                                                                    |
|--------------------|------------------------------------------------------------------------------------------------------------|
| Style number       | AGNX-D181013[]                                                                                             |
| Color              | Beige                                                                                                      |
| MOQ                | 300PCS                                                                                                     |
| Fabric type        | Woven                                                                                                      |
| Fabric composition | 92% Polyester, 8% Spandex[]                                                                                |
| Specialization     | Eco-friendly                                                                                               |
| <u>Quality</u>     | AQL 2.5 Standard                                                                                           |
| Certification      | BSCI,SEDEX,BV,ISO9001                                                                                      |
| Payment terms      | L/C, T/T, Paypal, Western union, etc                                                                       |
| Lead time          | 5-10 Days for samples,45-60 Days for whole order                                                           |
| Services           | 1.Fast fashion accepted 2.Accept customized size and plus size 3.Strong sourcing for fabrics & accessories |