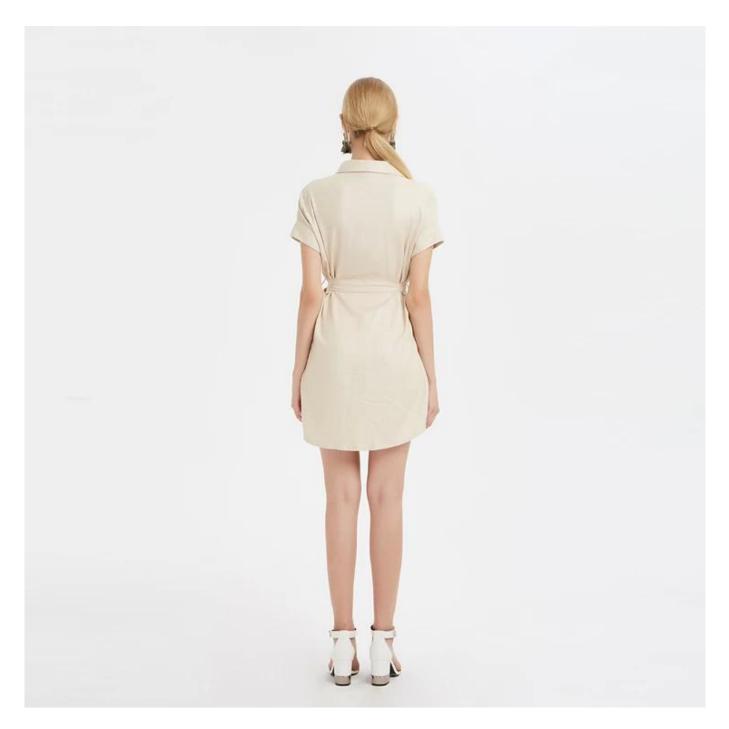

## **Product Details**

| Style name         | Basic Shirt Dress China ODM                                                                                             |
|--------------------|-------------------------------------------------------------------------------------------------------------------------|
| Style number       | AGNX-D181011                                                                                                            |
| Color              | Beige                                                                                                                   |
| MOQ                | 300PCS                                                                                                                  |
| Fabric composition | 55% Linen, 42% Viscose, 3% Spandex[]                                                                                    |
| Specialization     | Eco-friendly                                                                                                            |
| Quality            | AQL 2.5 Standard                                                                                                        |
| Certification      | BSCI,SEDEX,BV,ISO9001                                                                                                   |
| Payment terms      | L/C, T/T, Paypal, Western union, etc                                                                                    |
| Lead time          | 5-10 Days for samples,45-60 Days for whole order                                                                        |
| Services           | 1.Fast fashion accepted 2.Accept customized size and plus size 3.Strong sourcing for fabrics $\&$ accessories           |
| Packing&Shipping   | 1.Packaging details: Hanging or flat carton 2.Shipping methods: By sea or air or train / By express: Fedex/DHL/TNT, etc |