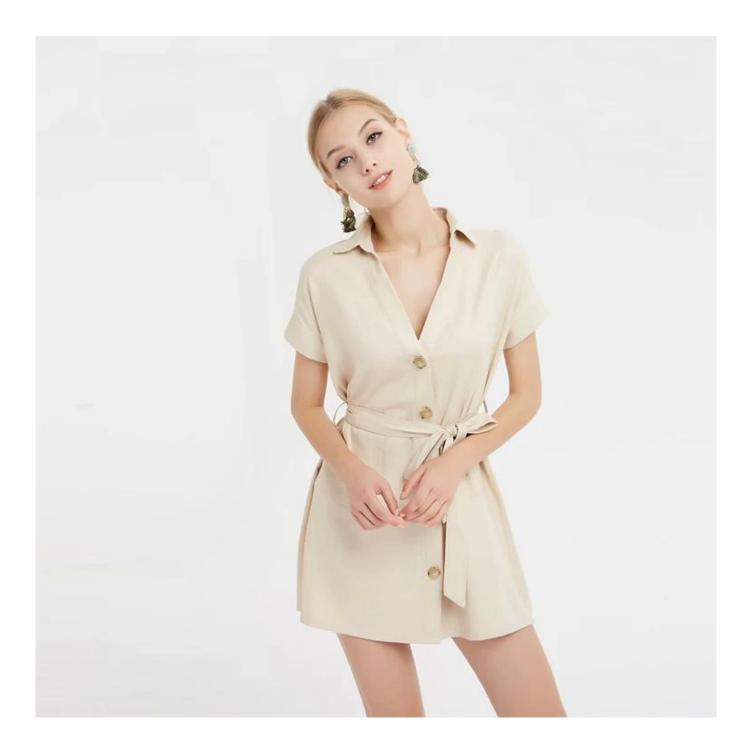

## **Product Details**

| Style name         | Basic Shirt Dress China ODM                                                                                             |
|--------------------|-------------------------------------------------------------------------------------------------------------------------|
| Style number       | AGNX-D181011                                                                                                            |
| Color              | Beige                                                                                                                   |
| MOQ                | 300PCS                                                                                                                  |
| Fabric composition | 55% Linen, 42% Viscose, 3% Spandex[]                                                                                    |
| Specialization     | Eco-friendly                                                                                                            |
| Quality            | AQL 2.5 Standard                                                                                                        |
| Certification      | BSCI,SEDEX,BV,ISO9001                                                                                                   |
| Payment terms      | L/C, T/T, Paypal, Western union, etc                                                                                    |
| Lead time          | 5-10 Days for samples,45-60 Days for whole order                                                                        |
| Services           | 1.Fast fashion accepted 2.Accept customized size and plus size 3.Strong sourcing for fabrics $\&$ accessories           |
| Packing&Shipping   | 1.Packaging details: Hanging or flat carton 2.Shipping methods: By sea or air or train / By express: Fedex/DHL/TNT, etc |