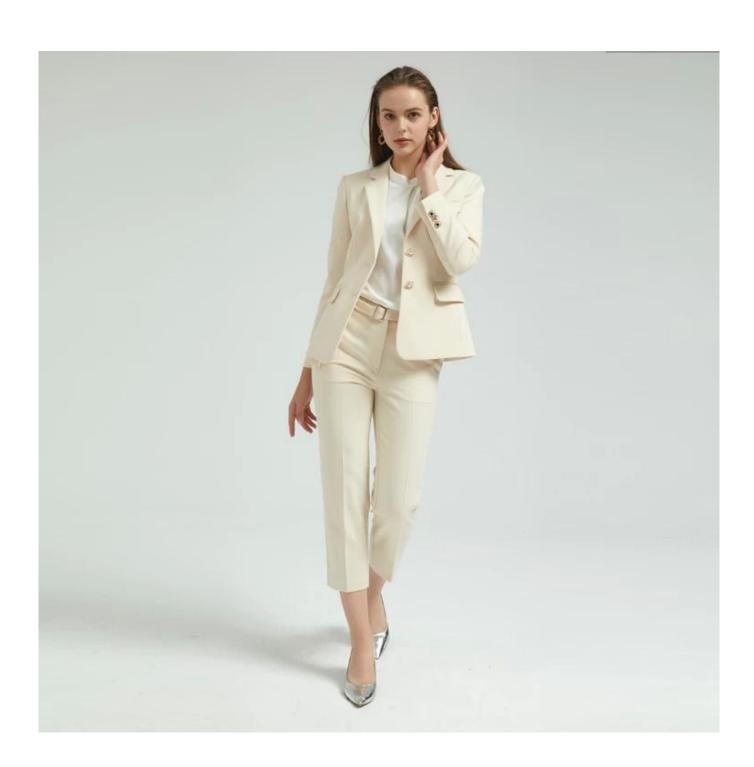

# **Product Details**

| Style name         | Lady Workwear Suit in Simple Style□                                                                                     |
|--------------------|-------------------------------------------------------------------------------------------------------------------------|
| Style number       | AGNX-T19005-J□                                                                                                          |
| Color              | :Almond [                                                                                                               |
| MOQ                | 300PCS                                                                                                                  |
| Fabric composition | 76%Polyester 20%Rayon 4%Spandex□                                                                                        |
| Specialization     | Eco-friendly                                                                                                            |
| <b>Quality</b>     | AQL 2.5 Standard                                                                                                        |
| Certification      | BSCI,SEDEX,BV,ISO9001                                                                                                   |
| Payment terms      | L/C, T/T, Paypal, Western union, etc                                                                                    |
| Lead time          | 5-10 Days for samples,45-60 Days for whole order                                                                        |
| Services           | 1.Fast fashion accepted 2.Accept customized size and plus size 3.Strong sourcing for fabrics & accessories              |
| Packing&Shipping   | 1.Packaging details: Hanging or flat carton 2.Shipping methods: By sea or air or train / By express: Fedex/DHL/TNT, etc |