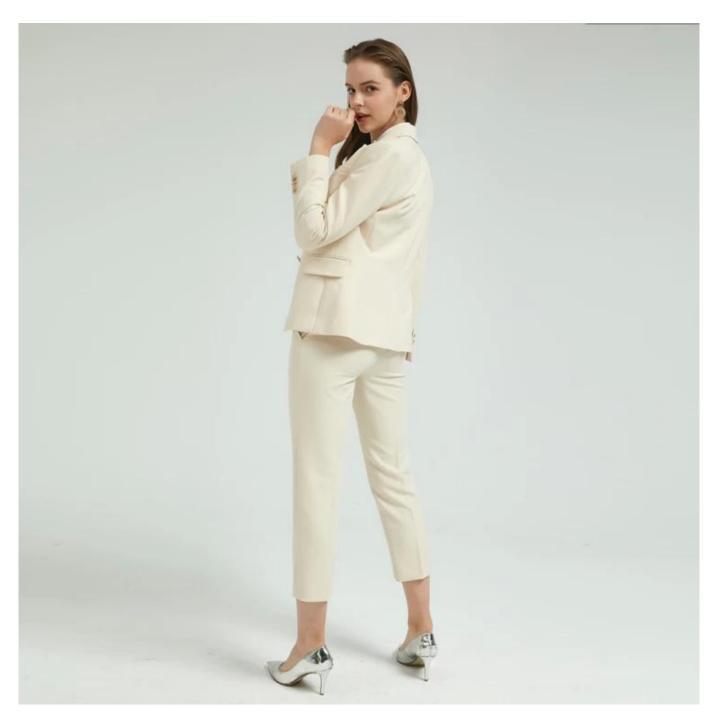

# **Product Details**

| Style name         | Lady Workwear Suit in Simple Style□                                                                                     |
|--------------------|-------------------------------------------------------------------------------------------------------------------------|
| Style number       | AGNX-T19005-J□                                                                                                          |
| Color              | :Almond [                                                                                                               |
| MOQ                | 300PCS                                                                                                                  |
| Fabric composition | 76%Polyester 20%Rayon 4%Spandex□                                                                                        |
| Specialization     | Eco-friendly                                                                                                            |
| <b>Quality</b>     | AQL 2.5 Standard                                                                                                        |
| Certification      | BSCI,SEDEX,BV,ISO9001                                                                                                   |
| Payment terms      | L/C, T/T, Paypal, Western union, etc                                                                                    |
| Lead time          | 5-10 Days for samples,45-60 Days for whole order                                                                        |
| Services           | 1.Fast fashion accepted 2.Accept customized size and plus size 3.Strong sourcing for fabrics & accessories              |
| Packing&Shipping   | 1.Packaging details: Hanging or flat carton 2.Shipping methods: By sea or air or train / By express: Fedex/DHL/TNT, etc |