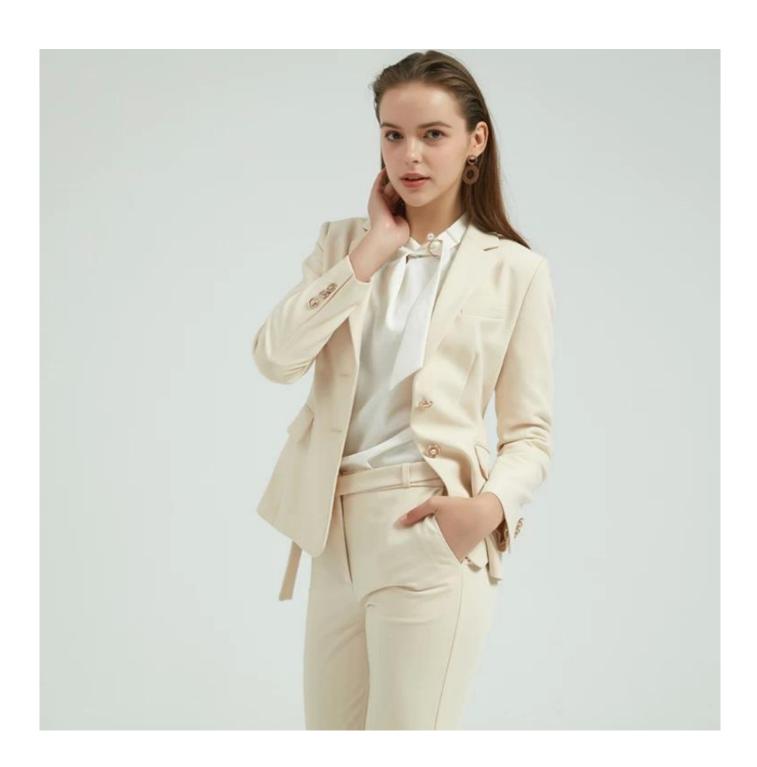

# **Product Details**

| Style name         | Lady Workwear Suit in Simple Style□                                                                                     |
|--------------------|-------------------------------------------------------------------------------------------------------------------------|
| Style number       | AGNX-T19005-J□                                                                                                          |
| Color              | :Almond [                                                                                                               |
| MOQ                | 300PCS                                                                                                                  |
| Fabric composition | 76%Polyester 20%Rayon 4%Spandex□                                                                                        |
| Specialization     | Eco-friendly                                                                                                            |
| <b>Quality</b>     | AQL 2.5 Standard                                                                                                        |
| Certification      | BSCI,SEDEX,BV,ISO9001                                                                                                   |
| Payment terms      | L/C, T/T, Paypal, Western union, etc                                                                                    |
| Lead time          | 5-10 Days for samples,45-60 Days for whole order                                                                        |
| Services           | 1.Fast fashion accepted 2.Accept customized size and plus size 3.Strong sourcing for fabrics & accessories              |
| Packing&Shipping   | 1.Packaging details: Hanging or flat carton 2.Shipping methods: By sea or air or train / By express: Fedex/DHL/TNT, etc |