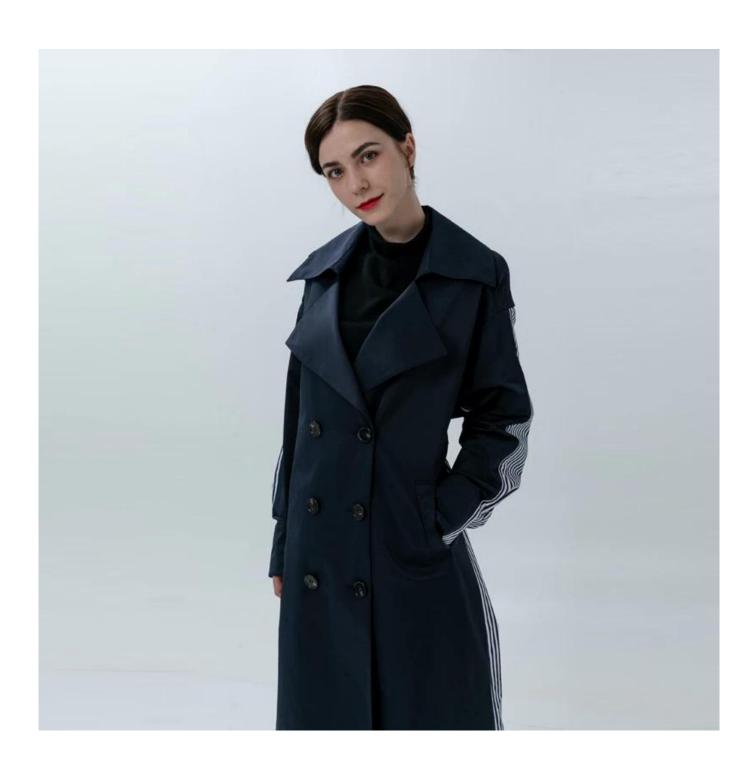

# **Product Details**

| Style name         | Ladies Trench Coat Trimmed with Striped Sleeves                                                                            |
|--------------------|----------------------------------------------------------------------------------------------------------------------------|
| Style number       | AGWX-C20019□                                                                                                               |
| Color              | Navy[]                                                                                                                     |
| MOQ                | 300PCS                                                                                                                     |
| Fabric composition | 38%Nylon 62%Cotton□                                                                                                        |
| Specialization     | Eco-friendly                                                                                                               |
| Quality            | AQL 2.5 Standard                                                                                                           |
| Certification      | BSCI,SEDEX,BV,ISO9001                                                                                                      |
| Payment terms      | L/C, T/T, Paypal, Western union, etc                                                                                       |
| Lead time          | 5-10 Days for samples,45-60 Days for whole order                                                                           |
| Services           | 1.Fast fashion accepted 2.Accept customized size and plus size 3.Strong sourcing for fabrics & accessories                 |
| Packing&Shipping   | 1.Packaging details: Hanging or flat carton<br>2.Shipping methods: By sea or air or train / By express: Fedex/DHL/TNT, etc |