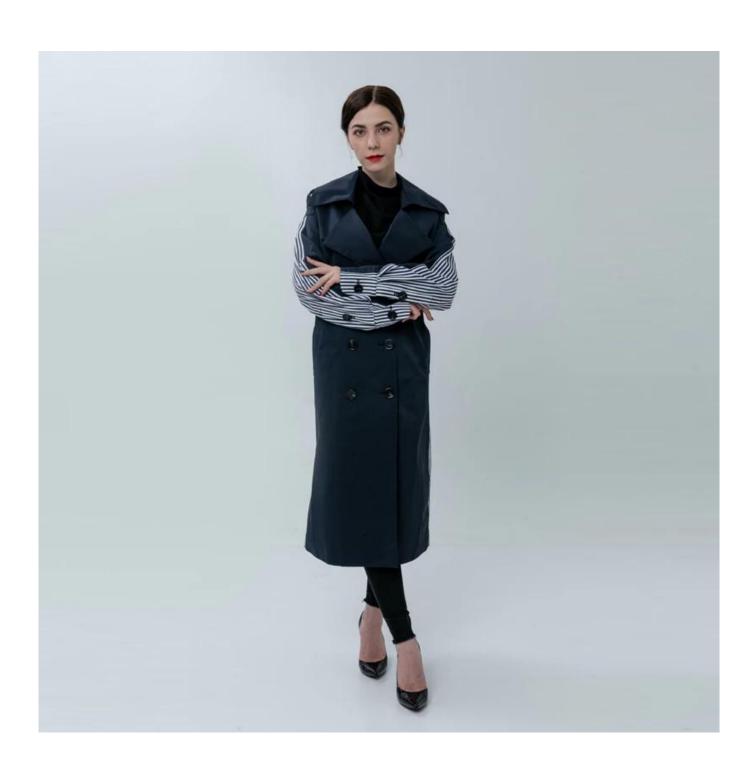

# **Product Details**

| Style name         | Ladies Trench Coat Trimmed with Striped Sleeves                                                                            |
|--------------------|----------------------------------------------------------------------------------------------------------------------------|
| Style number       | AGWX-C20019□                                                                                                               |
| Color              | Navy[]                                                                                                                     |
| MOQ                | 300PCS                                                                                                                     |
| Fabric composition | 38%Nylon 62%Cotton□                                                                                                        |
| Specialization     | Eco-friendly                                                                                                               |
| Quality            | AQL 2.5 Standard                                                                                                           |
| Certification      | BSCI,SEDEX,BV,ISO9001                                                                                                      |
| Payment terms      | L/C, T/T, Paypal, Western union, etc                                                                                       |
| Lead time          | 5-10 Days for samples,45-60 Days for whole order                                                                           |
| Services           | 1.Fast fashion accepted 2.Accept customized size and plus size 3.Strong sourcing for fabrics & accessories                 |
| Packing&Shipping   | 1.Packaging details: Hanging or flat carton<br>2.Shipping methods: By sea or air or train / By express: Fedex/DHL/TNT, etc |