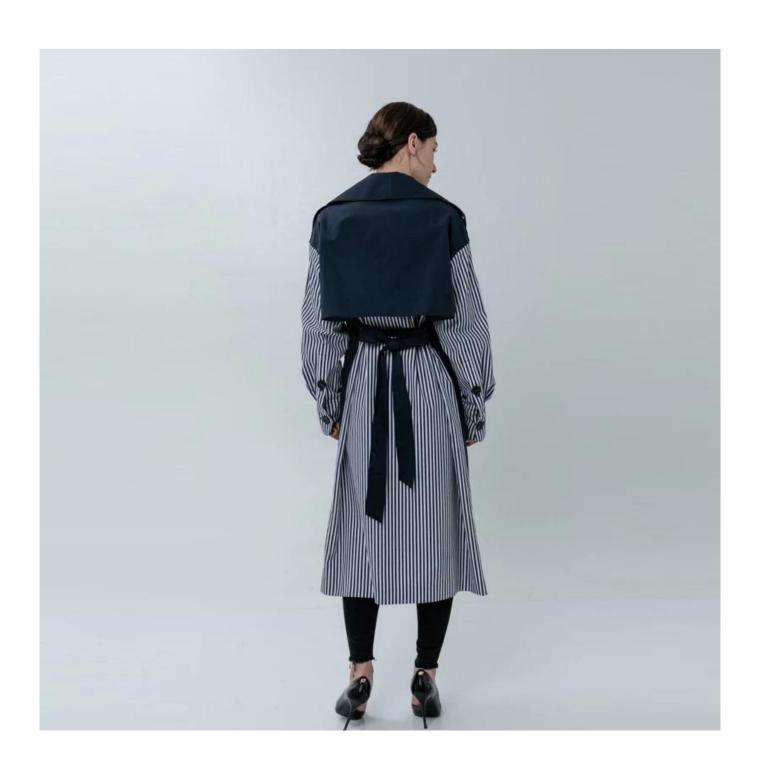

# **Product Details**

| Style name         | Ladies Trench Coat Trimmed with Striped Sleeves                                                                            |
|--------------------|----------------------------------------------------------------------------------------------------------------------------|
| Style number       | AGWX-C20019□                                                                                                               |
| Color              | Navy[]                                                                                                                     |
| MOQ                | 300PCS                                                                                                                     |
| Fabric composition | 38%Nylon 62%Cotton□                                                                                                        |
| Specialization     | Eco-friendly                                                                                                               |
| Quality            | AQL 2.5 Standard                                                                                                           |
| Certification      | BSCI,SEDEX,BV,ISO9001                                                                                                      |
| Payment terms      | L/C, T/T, Paypal, Western union, etc                                                                                       |
| Lead time          | 5-10 Days for samples,45-60 Days for whole order                                                                           |
| Services           | 1.Fast fashion accepted 2.Accept customized size and plus size 3.Strong sourcing for fabrics & accessories                 |
| Packing&Shipping   | 1.Packaging details: Hanging or flat carton<br>2.Shipping methods: By sea or air or train / By express: Fedex/DHL/TNT, etc |