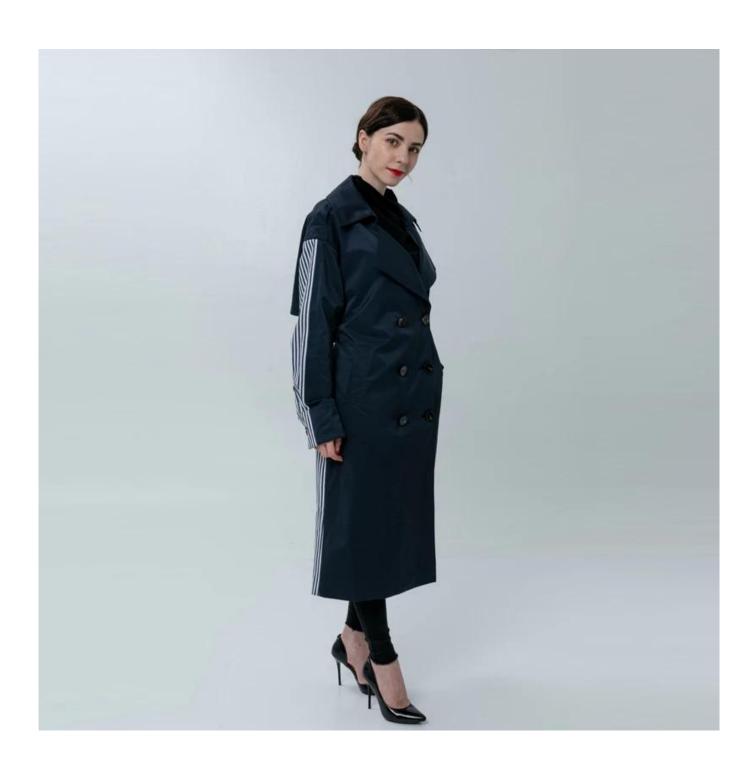

# **Product Details**

| Style name         | Ladies Trench Coat Trimmed with Striped Sleeves                                                                            |
|--------------------|----------------------------------------------------------------------------------------------------------------------------|
| Style number       | AGWX-C20019□                                                                                                               |
| Color              | Navy[]                                                                                                                     |
| MOQ                | 300PCS                                                                                                                     |
| Fabric composition | 38%Nylon 62%Cotton□                                                                                                        |
| Specialization     | Eco-friendly                                                                                                               |
| Quality            | AQL 2.5 Standard                                                                                                           |
| Certification      | BSCI,SEDEX,BV,ISO9001                                                                                                      |
| Payment terms      | L/C, T/T, Paypal, Western union, etc                                                                                       |
| Lead time          | 5-10 Days for samples,45-60 Days for whole order                                                                           |
| Services           | 1.Fast fashion accepted 2.Accept customized size and plus size 3.Strong sourcing for fabrics & accessories                 |
| Packing&Shipping   | 1.Packaging details: Hanging or flat carton<br>2.Shipping methods: By sea or air or train / By express: Fedex/DHL/TNT, etc |