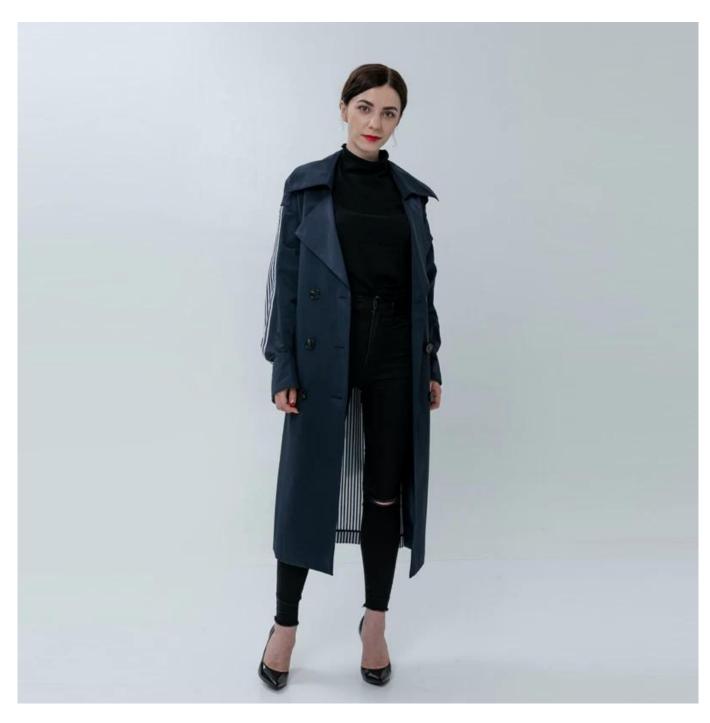

# **Product Details**

| Style name         | Ladies Trench Coat Trimmed with Striped Sleeves                                                                            |
|--------------------|----------------------------------------------------------------------------------------------------------------------------|
| Style number       | AGWX-C20019□                                                                                                               |
| Color              | Navy[]                                                                                                                     |
| MOQ                | 300PCS                                                                                                                     |
| Fabric composition | 38%Nylon 62%Cotton□                                                                                                        |
| Specialization     | Eco-friendly                                                                                                               |
| Quality            | AQL 2.5 Standard                                                                                                           |
| Certification      | BSCI,SEDEX,BV,ISO9001                                                                                                      |
| Payment terms      | L/C, T/T, Paypal, Western union, etc                                                                                       |
| Lead time          | 5-10 Days for samples,45-60 Days for whole order                                                                           |
| Services           | 1.Fast fashion accepted 2.Accept customized size and plus size 3.Strong sourcing for fabrics & accessories                 |
| Packing&Shipping   | 1.Packaging details: Hanging or flat carton<br>2.Shipping methods: By sea or air or train / By express: Fedex/DHL/TNT, etc |