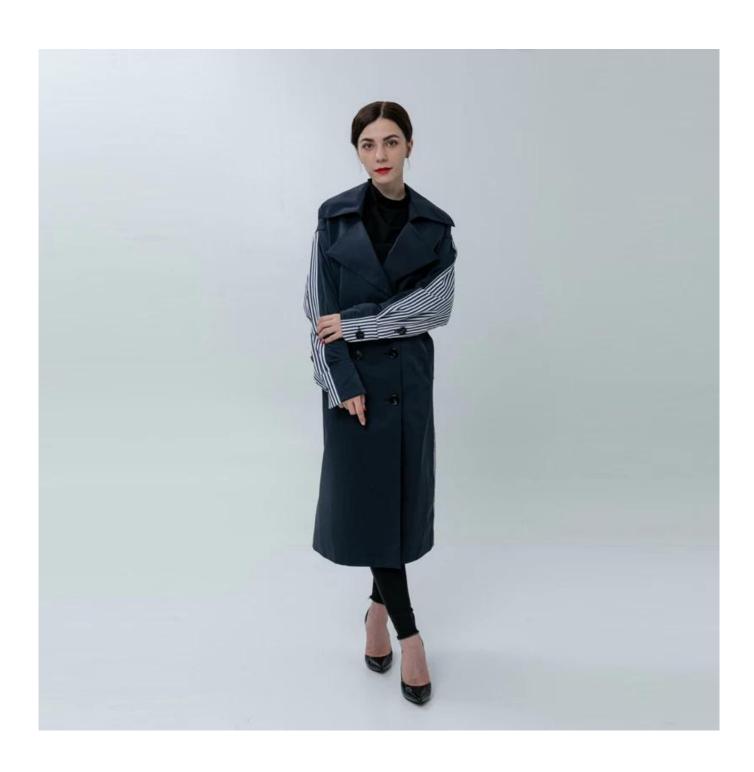

# **Product Details**

| Style name         | Ladies Trench Coat Trimmed with Striped Sleeves                                                                            |
|--------------------|----------------------------------------------------------------------------------------------------------------------------|
| Style number       | AGWX-C20019□                                                                                                               |
| Color              | Navy[]                                                                                                                     |
| MOQ                | 300PCS                                                                                                                     |
| Fabric composition | 38%Nylon 62%Cotton□                                                                                                        |
| Specialization     | Eco-friendly                                                                                                               |
| Quality            | AQL 2.5 Standard                                                                                                           |
| Certification      | BSCI,SEDEX,BV,ISO9001                                                                                                      |
| Payment terms      | L/C, T/T, Paypal, Western union, etc                                                                                       |
| Lead time          | 5-10 Days for samples,45-60 Days for whole order                                                                           |
| Services           | 1.Fast fashion accepted 2.Accept customized size and plus size 3.Strong sourcing for fabrics & accessories                 |
| Packing&Shipping   | 1.Packaging details: Hanging or flat carton<br>2.Shipping methods: By sea or air or train / By express: Fedex/DHL/TNT, etc |