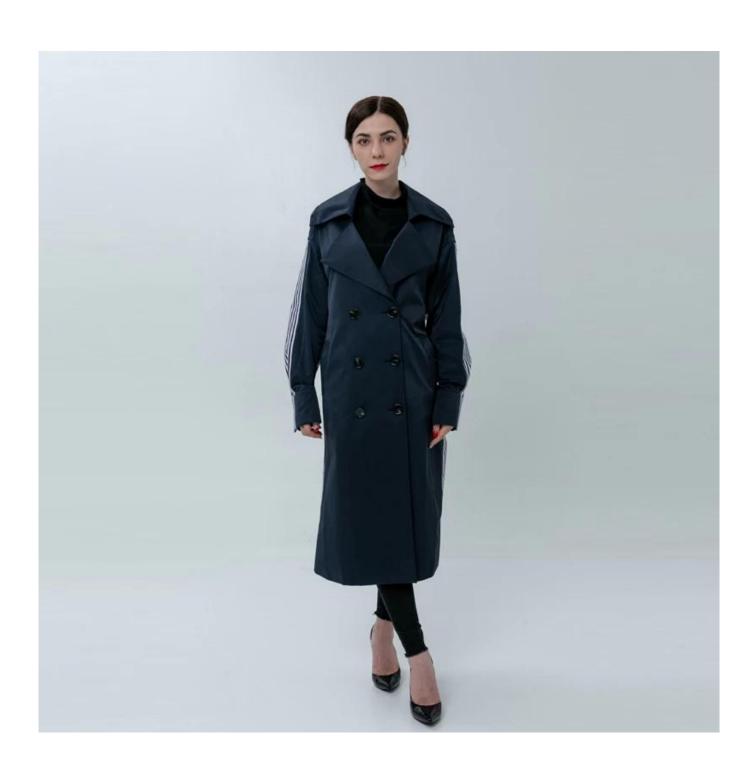

# **Product Details**

| Style name         | Ladies Trench Coat Trimmed with Striped Sleeves                                                                            |
|--------------------|----------------------------------------------------------------------------------------------------------------------------|
| Style number       | AGWX-C20019□                                                                                                               |
| Color              | Navy[]                                                                                                                     |
| MOQ                | 300PCS                                                                                                                     |
| Fabric composition | 38%Nylon 62%Cotton□                                                                                                        |
| Specialization     | Eco-friendly                                                                                                               |
| Quality            | AQL 2.5 Standard                                                                                                           |
| Certification      | BSCI,SEDEX,BV,ISO9001                                                                                                      |
| Payment terms      | L/C, T/T, Paypal, Western union, etc                                                                                       |
| Lead time          | 5-10 Days for samples,45-60 Days for whole order                                                                           |
| Services           | 1.Fast fashion accepted 2.Accept customized size and plus size 3.Strong sourcing for fabrics & accessories                 |
| Packing&Shipping   | 1.Packaging details: Hanging or flat carton<br>2.Shipping methods: By sea or air or train / By express: Fedex/DHL/TNT, etc |