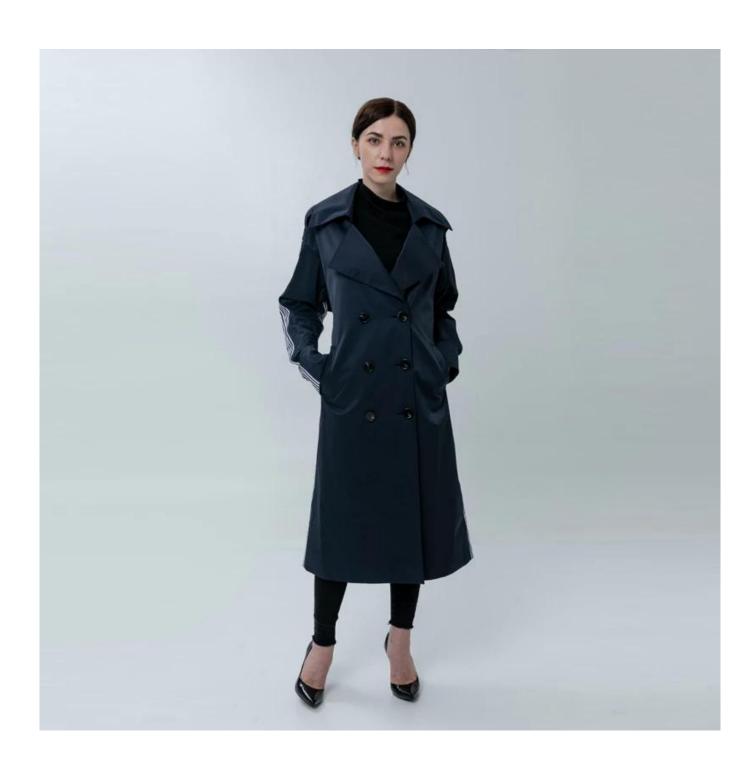

# **Product Details**

| Style name         | Ladies Trench Coat Trimmed with Striped Sleeves                                                                            |
|--------------------|----------------------------------------------------------------------------------------------------------------------------|
| Style number       | AGWX-C20019□                                                                                                               |
| Color              | Navy[]                                                                                                                     |
| MOQ                | 300PCS                                                                                                                     |
| Fabric composition | 38%Nylon 62%Cotton□                                                                                                        |
| Specialization     | Eco-friendly                                                                                                               |
| Quality            | AQL 2.5 Standard                                                                                                           |
| Certification      | BSCI,SEDEX,BV,ISO9001                                                                                                      |
| Payment terms      | L/C, T/T, Paypal, Western union, etc                                                                                       |
| Lead time          | 5-10 Days for samples,45-60 Days for whole order                                                                           |
| Services           | 1.Fast fashion accepted 2.Accept customized size and plus size 3.Strong sourcing for fabrics & accessories                 |
| Packing&Shipping   | 1.Packaging details: Hanging or flat carton<br>2.Shipping methods: By sea or air or train / By express: Fedex/DHL/TNT, etc |