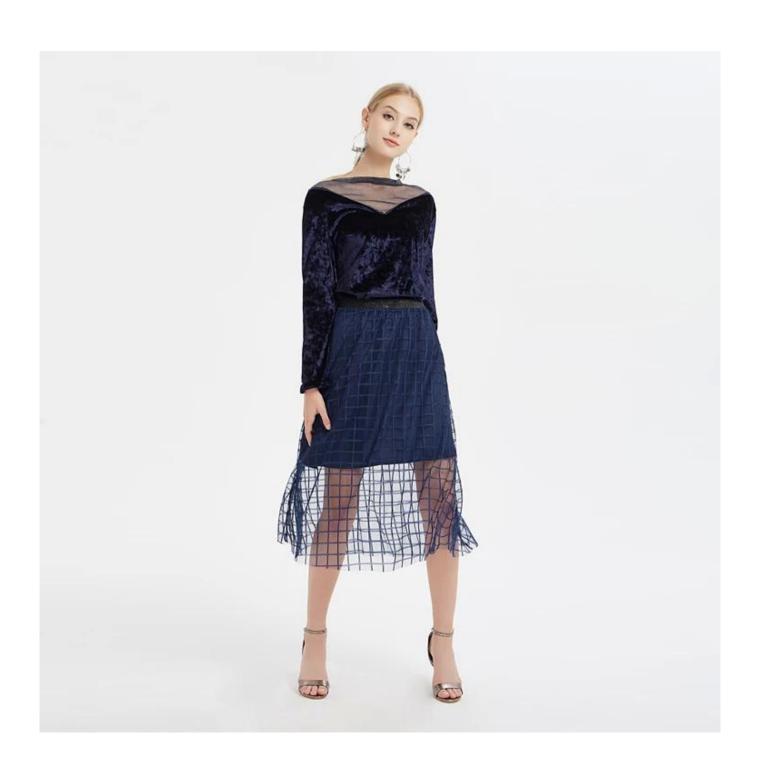

## **Product Details**

| Style name         | Ladies Stylish Velvet Gauze Joint Blouse□                                                                  |
|--------------------|------------------------------------------------------------------------------------------------------------|
| Style number       | AGNX-B181016□                                                                                              |
| Color              | Navy□                                                                                                      |
| MOQ                | 300PCS                                                                                                     |
| Fabric type        | Woven                                                                                                      |
| Fabric composition | 95%Polyester,5%Spandex□                                                                                    |
| Specialization     | Eco-friendly                                                                                               |
| Quality            | AQL 1.0 Standard                                                                                           |
| Certification      | BSCI,SEDEX,BV,ISO9001                                                                                      |
| Payment terms      | L/C, T/T, Paypal, Western union, etc                                                                       |
| Lead time          | 5-10 Days for samples,45-60 Days for whole order                                                           |
| Services           | 1.Fast fashion accepted 2.Accept customized size and plus size 3.Strong sourcing for fabrics & accessories |