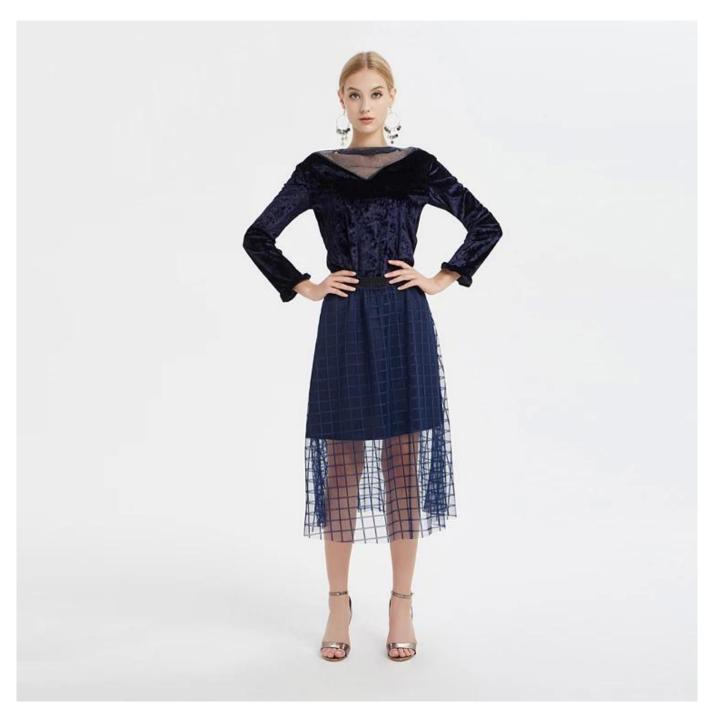

## **Product Details**

| Style name         | Ladies Stylish Velvet Gauze Joint Blouse□                                                                  |
|--------------------|------------------------------------------------------------------------------------------------------------|
| Style number       | AGNX-B181016□                                                                                              |
| Color              | Navy□                                                                                                      |
| MOQ                | 300PCS                                                                                                     |
| Fabric type        | Woven                                                                                                      |
| Fabric composition | 95%Polyester,5%Spandex□                                                                                    |
| Specialization     | Eco-friendly                                                                                               |
| Quality            | AQL 1.0 Standard                                                                                           |
| Certification      | BSCI,SEDEX,BV,ISO9001                                                                                      |
| Payment terms      | L/C, T/T, Paypal, Western union, etc                                                                       |
| Lead time          | 5-10 Days for samples,45-60 Days for whole order                                                           |
| Services           | 1.Fast fashion accepted 2.Accept customized size and plus size 3.Strong sourcing for fabrics & accessories |