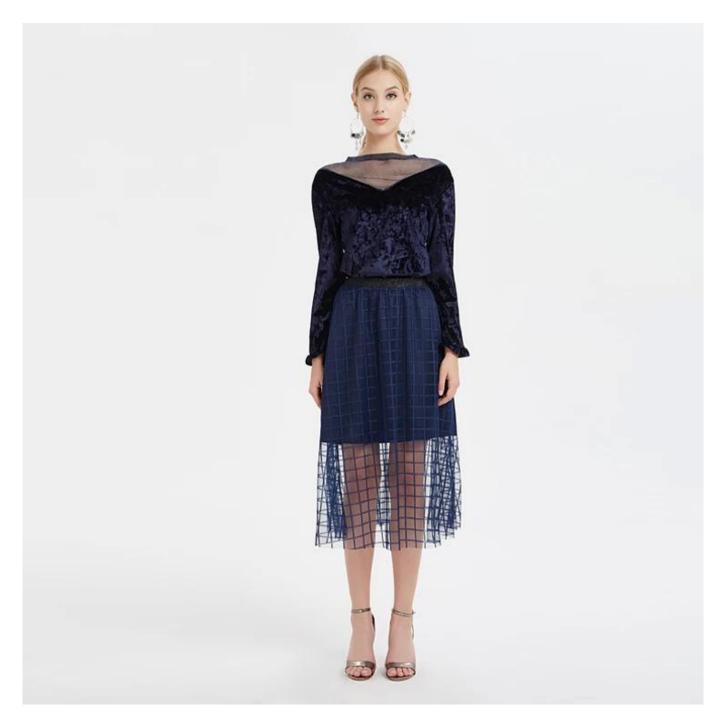

## **Product Details**

| Style name         | Ladies Stylish Velvet Gauze Joint Blouse□                                                                  |
|--------------------|------------------------------------------------------------------------------------------------------------|
| Style number       | AGNX-B181016□                                                                                              |
| Color              | Navy□                                                                                                      |
| MOQ                | 300PCS                                                                                                     |
| Fabric type        | Woven                                                                                                      |
| Fabric composition | 95%Polyester,5%Spandex□                                                                                    |
| Specialization     | Eco-friendly                                                                                               |
| Quality            | AQL 1.0 Standard                                                                                           |
| Certification      | BSCI,SEDEX,BV,ISO9001                                                                                      |
| Payment terms      | L/C, T/T, Paypal, Western union, etc                                                                       |
| Lead time          | 5-10 Days for samples,45-60 Days for whole order                                                           |
| Services           | 1.Fast fashion accepted 2.Accept customized size and plus size 3.Strong sourcing for fabrics & accessories |