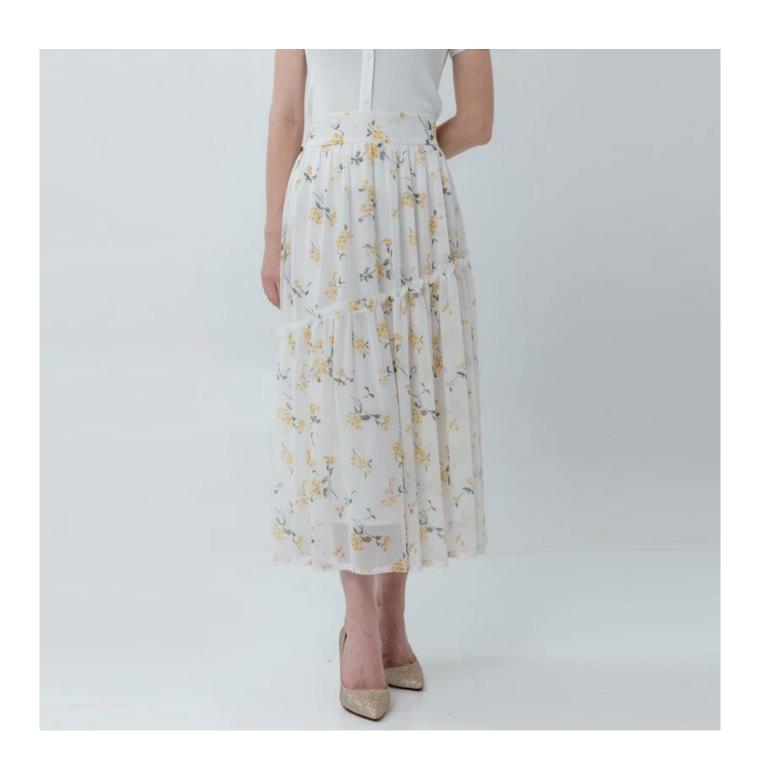

## **Product Details**

| Style name         | Ladies High Waist Skirt With Floral Print                                                                                  |
|--------------------|----------------------------------------------------------------------------------------------------------------------------|
| Style number       | AGWX-S20002□                                                                                                               |
| Color              | White[]                                                                                                                    |
| MOQ                | 300PCS                                                                                                                     |
| Fabric composition | 100%Polyester□                                                                                                             |
| Specialization     | Eco-friendly                                                                                                               |
| Quality            | AQL 2.5 Standard                                                                                                           |
| Certification      | BSCI,SEDEX,BV,ISO9001                                                                                                      |
| Payment terms      | L/C, T/T, Paypal, Western union, etc                                                                                       |
| Lead time          | 5-10 Days for samples,45-60 Days for whole order                                                                           |
| Services           | 1.Fast fashion accepted 2.Accept customized size and plus size 3.Strong sourcing for fabrics & accessories                 |
| Packing&Shipping   | 1.Packaging details: Hanging or flat carton<br>2.Shipping methods: By sea or air or train / By express: Fedex/DHL/TNT, etc |