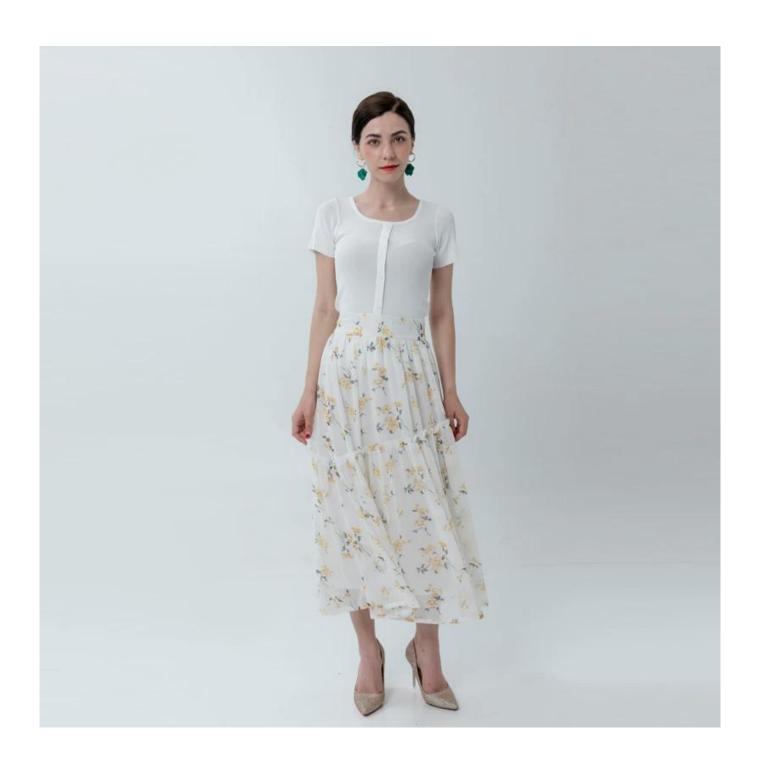

## **Product Details**

| Style name         | Ladies High Waist Skirt With Floral Print                                                                                  |
|--------------------|----------------------------------------------------------------------------------------------------------------------------|
| Style number       | AGWX-S20002□                                                                                                               |
| Color              | White[]                                                                                                                    |
| MOQ                | 300PCS                                                                                                                     |
| Fabric composition | 100%Polyester□                                                                                                             |
| Specialization     | Eco-friendly                                                                                                               |
| Quality            | AQL 2.5 Standard                                                                                                           |
| Certification      | BSCI,SEDEX,BV,ISO9001                                                                                                      |
| Payment terms      | L/C, T/T, Paypal, Western union, etc                                                                                       |
| Lead time          | 5-10 Days for samples,45-60 Days for whole order                                                                           |
| Services           | 1.Fast fashion accepted 2.Accept customized size and plus size 3.Strong sourcing for fabrics & accessories                 |
| Packing&Shipping   | 1.Packaging details: Hanging or flat carton<br>2.Shipping methods: By sea or air or train / By express: Fedex/DHL/TNT, etc |