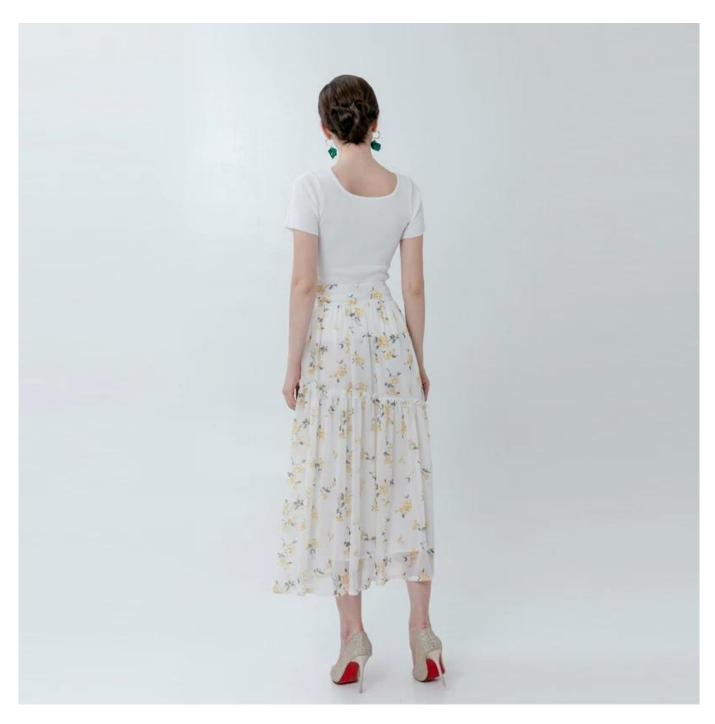

## **Product Details**

| Style name         | Ladies High Waist Skirt With Floral Print                                                                                  |
|--------------------|----------------------------------------------------------------------------------------------------------------------------|
| Style number       | AGWX-S20002□                                                                                                               |
| Color              | White[]                                                                                                                    |
| MOQ                | 300PCS                                                                                                                     |
| Fabric composition | 100%Polyester□                                                                                                             |
| Specialization     | Eco-friendly                                                                                                               |
| Quality            | AQL 2.5 Standard                                                                                                           |
| Certification      | BSCI,SEDEX,BV,ISO9001                                                                                                      |
| Payment terms      | L/C, T/T, Paypal, Western union, etc                                                                                       |
| Lead time          | 5-10 Days for samples,45-60 Days for whole order                                                                           |
| Services           | 1.Fast fashion accepted 2.Accept customized size and plus size 3.Strong sourcing for fabrics & accessories                 |
| Packing&Shipping   | 1.Packaging details: Hanging or flat carton<br>2.Shipping methods: By sea or air or train / By express: Fedex/DHL/TNT, etc |