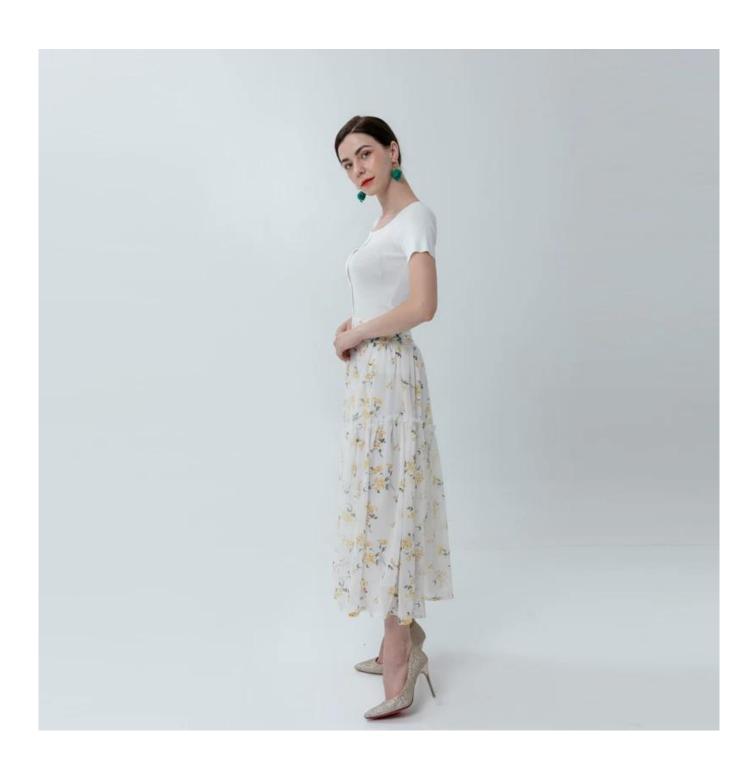

## **Product Details**

| Style name         | Ladies High Waist Skirt With Floral Print                                                                                  |
|--------------------|----------------------------------------------------------------------------------------------------------------------------|
| Style number       | AGWX-S20002□                                                                                                               |
| Color              | White[]                                                                                                                    |
| MOQ                | 300PCS                                                                                                                     |
| Fabric composition | 100%Polyester□                                                                                                             |
| Specialization     | Eco-friendly                                                                                                               |
| Quality            | AQL 2.5 Standard                                                                                                           |
| Certification      | BSCI,SEDEX,BV,ISO9001                                                                                                      |
| Payment terms      | L/C, T/T, Paypal, Western union, etc                                                                                       |
| Lead time          | 5-10 Days for samples,45-60 Days for whole order                                                                           |
| Services           | 1.Fast fashion accepted 2.Accept customized size and plus size 3.Strong sourcing for fabrics & accessories                 |
| Packing&Shipping   | 1.Packaging details: Hanging or flat carton<br>2.Shipping methods: By sea or air or train / By express: Fedex/DHL/TNT, etc |