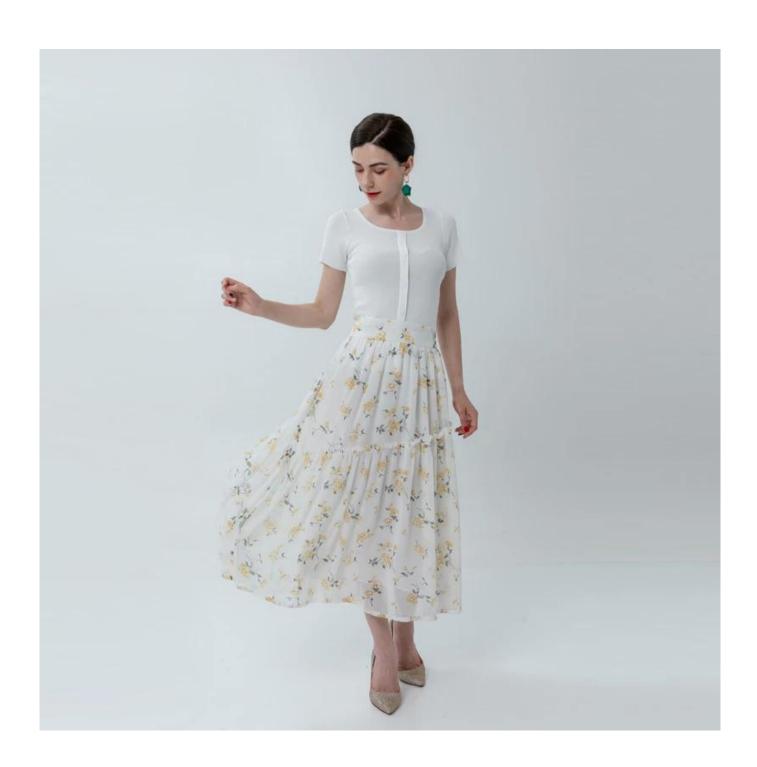

## **Product Details**

| Style name         | Ladies High Waist Skirt With Floral Print                                                                                  |
|--------------------|----------------------------------------------------------------------------------------------------------------------------|
| Style number       | AGWX-S20002□                                                                                                               |
| Color              | White[]                                                                                                                    |
| MOQ                | 300PCS                                                                                                                     |
| Fabric composition | 100%Polyester□                                                                                                             |
| Specialization     | Eco-friendly                                                                                                               |
| Quality            | AQL 2.5 Standard                                                                                                           |
| Certification      | BSCI,SEDEX,BV,ISO9001                                                                                                      |
| Payment terms      | L/C, T/T, Paypal, Western union, etc                                                                                       |
| Lead time          | 5-10 Days for samples,45-60 Days for whole order                                                                           |
| Services           | 1.Fast fashion accepted 2.Accept customized size and plus size 3.Strong sourcing for fabrics & accessories                 |
| Packing&Shipping   | 1.Packaging details: Hanging or flat carton<br>2.Shipping methods: By sea or air or train / By express: Fedex/DHL/TNT, etc |